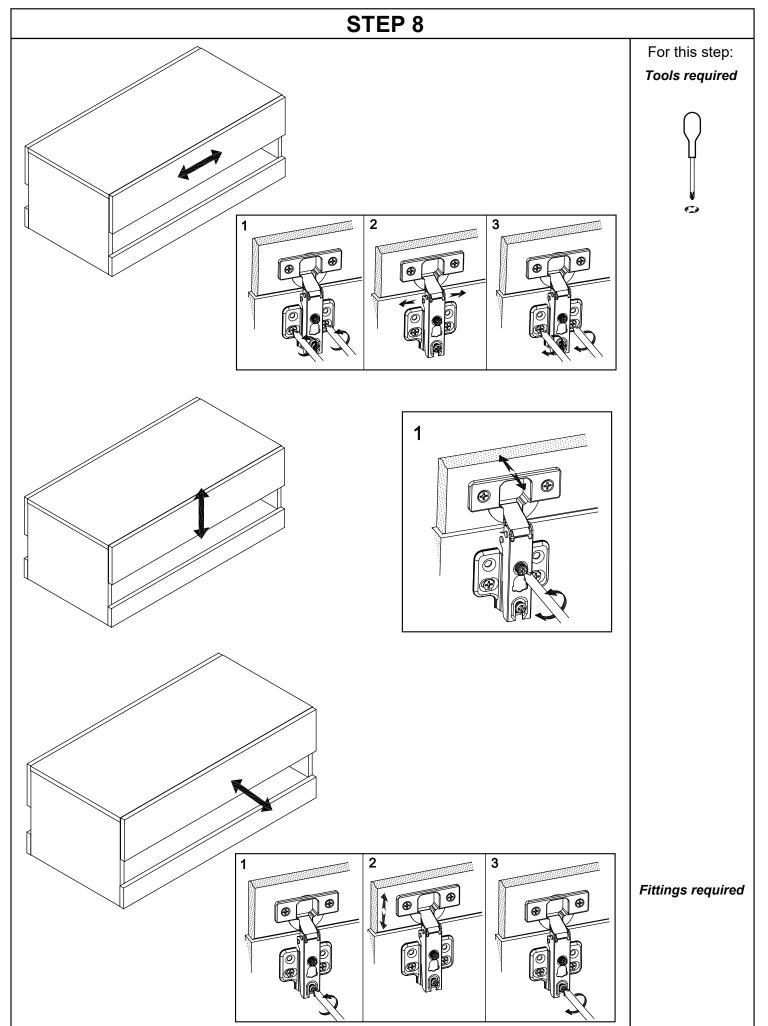

## Fittings (not to scale)

| Code | Item                            | Quantity |
|------|---------------------------------|----------|
| N    | Flap Stay - RH                  | 2        |
| Q    | Flap Hinge &<br>Hinge Plate Set | 4        |