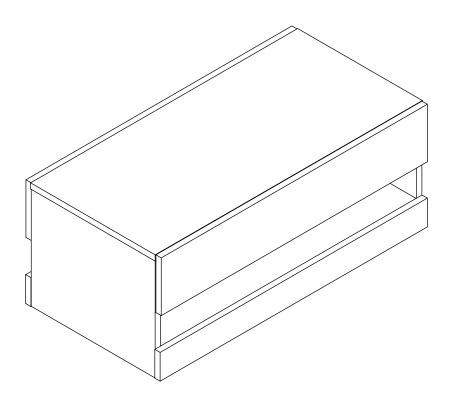

Thank you for purchasing the Galicia Coffee Table With LED.

Please read the instructions carefully to ensure safe operation of this product.

Size: 75 x 38 x 30 cm (WDH)

Colour: White or Grey or Black

Finish: Melamine Cabinet with Gloss Faces

## **Assembly Completed**

Your Galicia Coffee Table is now completely assembled.

Periodically check to ensure that the components are in their proper position, free from damage. Also, make sure the connectors are tight and secure.