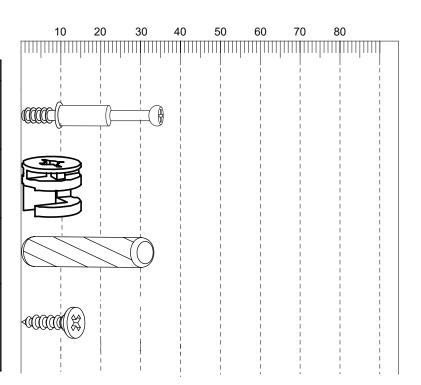

## Fittings (to scale)

| Code | Item                               | Quantity |
|------|------------------------------------|----------|
| А    | Cam Bolt<br>(35mm overall)         | 16       |
| В    | Cam Lock                           | 16       |
| С    | Dowel (8x30mm)                     | 12       |
| E    | Screw for Fitting Hinge (3.5x12mm) | 32       |