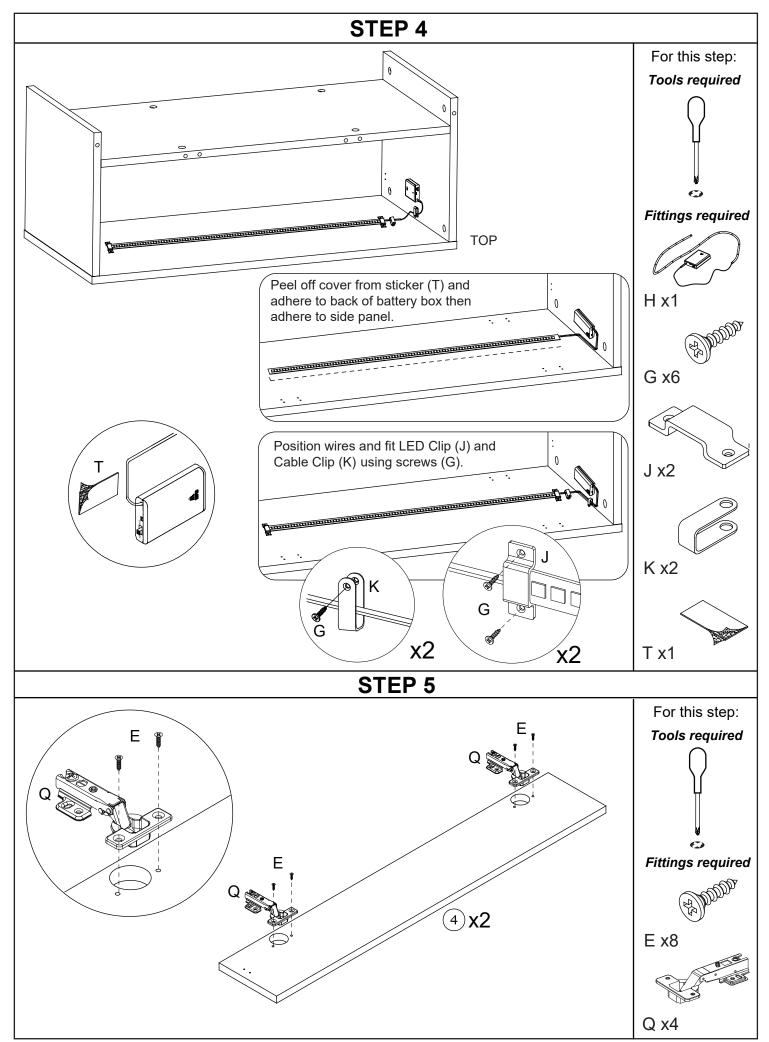

## Fittings (to scale)

| Code | Item                               | Quantity |
|------|------------------------------------|----------|
| А    | Cam Bolt<br>(35mm overall)         | 16       |
| В    | Cam Lock                           | 16       |
| С    | Dowel (8x30mm)                     | 12       |
| E    | Screw for Fitting Hinge (3.5x12mm) | 32       |

## Fittings (packed in each LED pack).

| Code | Item                                         | Quantity |
|------|----------------------------------------------|----------|
| G    | Screw for LED & Cable Clips                  | 6        |
| Ι    | Battery Box and<br>Blue LED Strip<br>(50 cm) | 1        |
| J    | LED Clip                                     | 2        |
| К    | Cable Clip                                   | 2        |
| Т    | Sticky Pad                                   | 1        |

## Fittings (not to scale)

| Code | Item                            | Quantity |
|------|---------------------------------|----------|
| N    | Flap Stay - RH                  | 2        |
| Q    | Flap Hinge &<br>Hinge Plate Set | 4        |