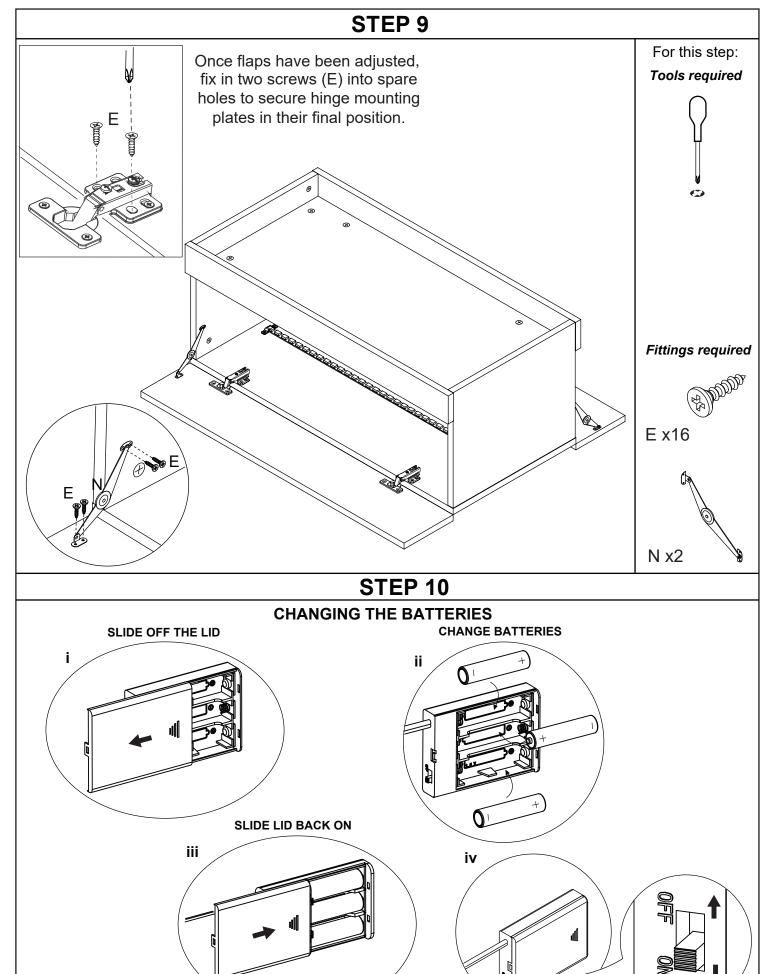

## Fittings (to scale)

| Code | Item                               | Quantity |
|------|------------------------------------|----------|
| А    | Cam Bolt<br>(35mm overall)         | 16       |
| В    | Cam Lock                           | 16       |
| С    | Dowel (8x30mm)                     | 12       |
| E    | Screw for Fitting Hinge (3.5x12mm) | 32       |

USE GOOD QUALITY AA BATTERIES. FOR BEST RESULTS USE RE-CHARGEABLES.