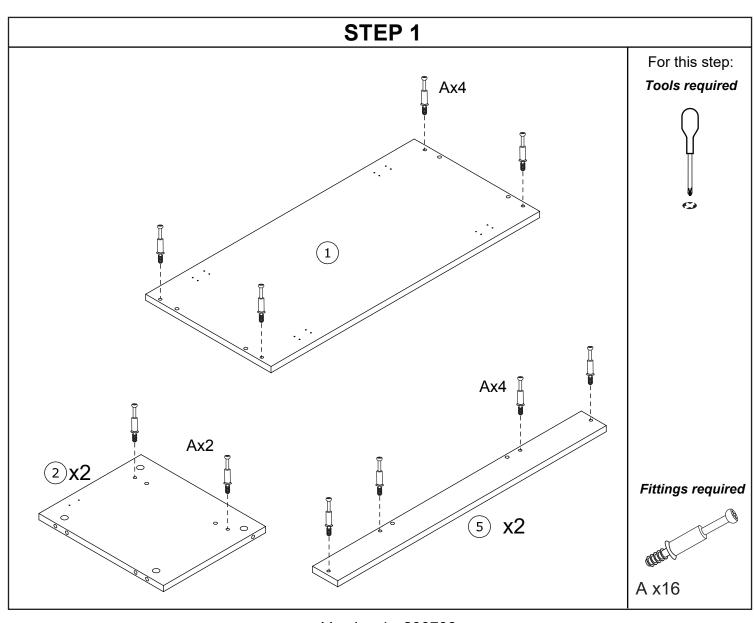

### All parts are packed in one carton

| 7 iii parte are paerted in one carter |                          |                         |  |  |
|---------------------------------------|--------------------------|-------------------------|--|--|
| 1                                     | 2                        | 3                       |  |  |
| Description: Top Panel                | Description: Side Panels | Description: Base Panel |  |  |
| Qty: 1                                | Qty: 2                   | Qty: 1                  |  |  |
| Size:750 x 350 x 15 mm                | Size: 285 x 348 x 15 mm  | Size: 718 x 348 x 15 mm |  |  |
| Carton No: 1/1                        | Carton No: 1/1           | Carton No: 1/1          |  |  |
| 4                                     | 5                        |                         |  |  |
| Description: Flap                     | Description: Plinth      |                         |  |  |
| Qty: 2                                | Qty: 2                   |                         |  |  |
| Size: 747 x 140 x 15 mm               | Size: 750 x 70 x 15 mm   |                         |  |  |
| Carton No: 1/1                        | Carton No: 1/1           |                         |  |  |

## Fittings (to scale)

| Code | Item                               | Quantity |
|------|------------------------------------|----------|
| А    | Cam Bolt<br>(35mm overall)         | 16       |
| В    | Cam Lock                           | 16       |
| С    | Dowel (8x30mm)                     | 12       |
| E    | Screw for Fitting Hinge (3.5x12mm) | 32       |