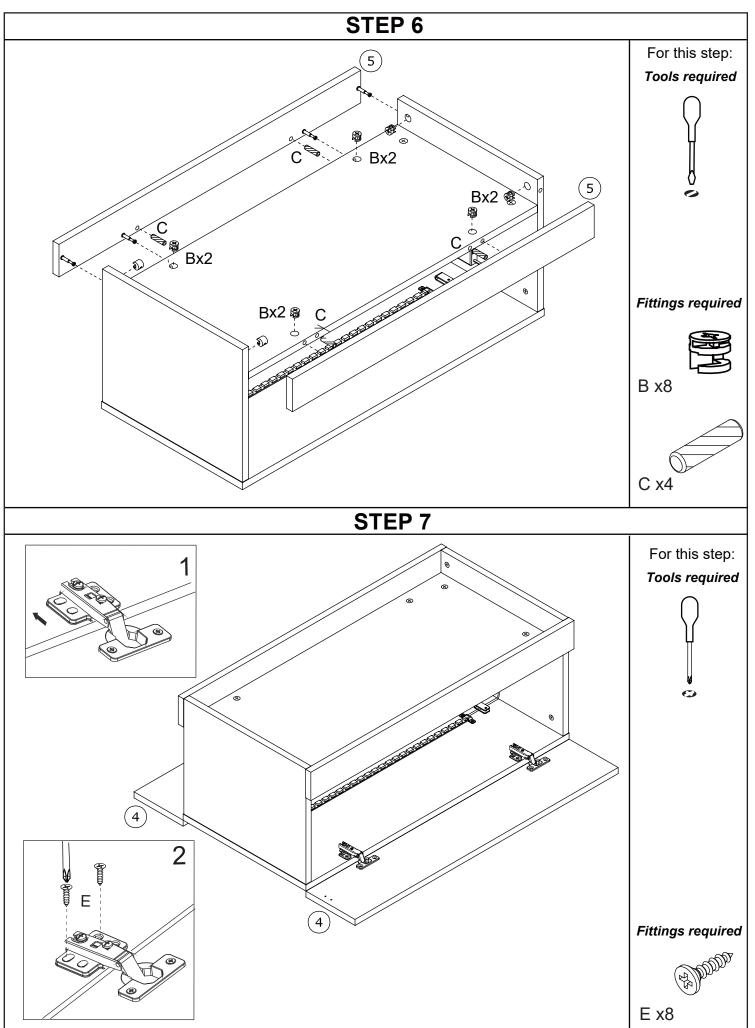

## Fittings (to scale)

| Code | Item                               | Quantity |
|------|------------------------------------|----------|
| А    | Cam Bolt<br>(35mm overall)         | 16       |
| В    | Cam Lock                           | 16       |
| С    | Dowel (8x30mm)                     | 12       |
| E    | Screw for Fitting Hinge (3.5x12mm) | 32       |

## Fittings (not to scale)

| Code | Item                            | Quantity |
|------|---------------------------------|----------|
| N    | Flap Stay - RH                  | 2        |
| Q    | Flap Hinge &<br>Hinge Plate Set | 4        |