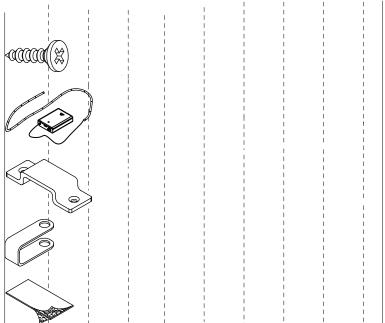

## Fittings (packed in each LED pack).

| Code | Item                                         | Quantity |
|------|----------------------------------------------|----------|
| G    | Screw for LED & Cable Clips                  | 6        |
| Ι    | Battery Box and<br>Blue LED Strip<br>(50 cm) | 1        |
| J    | LED Clip                                     | 2        |
| К    | Cable Clip                                   | 2        |
| Т    | Sticky Pad                                   | 1        |

## Fittings (not to scale)

| Code | Item                            | Quantity |
|------|---------------------------------|----------|
| N    | Flap Stay - RH                  | 2        |
| Q    | Flap Hinge &<br>Hinge Plate Set | 4        |