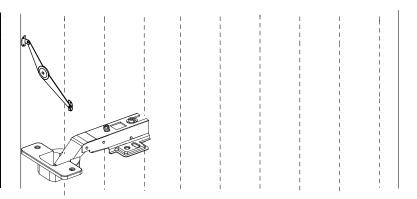

## Fittings (not to scale)

| Code | Item                            | Quantity |
|------|---------------------------------|----------|
| N    | Flap Stay - RH                  | 2        |
| Q    | Flap Hinge &<br>Hinge Plate Set | 4        |