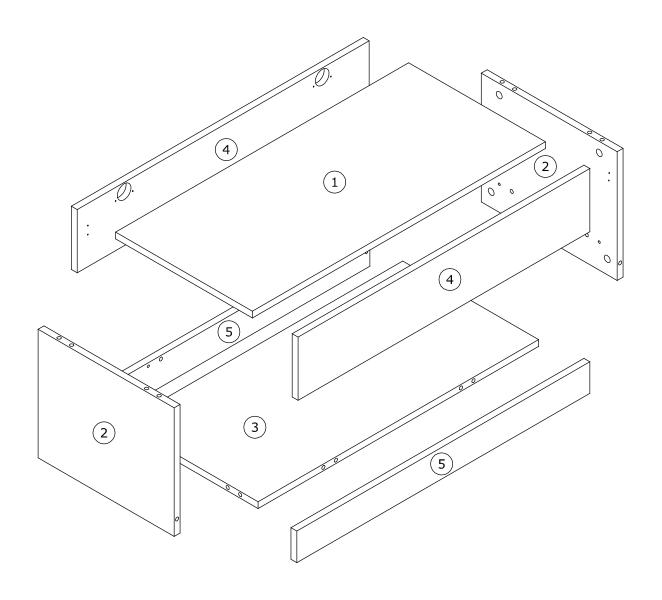

### All parts are packed in one carton

| 7 iii parte are paerted in one carter |                          |                         |  |  |
|---------------------------------------|--------------------------|-------------------------|--|--|
| 1                                     | 2                        | 3                       |  |  |
| Description: Top Panel                | Description: Side Panels | Description: Base Panel |  |  |
| Qty: 1                                | Qty: 2                   | Qty: 1                  |  |  |
| Size:750 x 350 x 15 mm                | Size: 285 x 348 x 15 mm  | Size: 718 x 348 x 15 mm |  |  |
| Carton No: 1/1                        | Carton No: 1/1           | Carton No: 1/1          |  |  |
| 4                                     | 5                        |                         |  |  |
| Description: Flap                     | Description: Plinth      |                         |  |  |
| Qty: 2                                | Qty: 2                   |                         |  |  |
| Size: 747 x 140 x 15 mm               | Size: 750 x 70 x 15 mm   |                         |  |  |
| Carton No: 1/1                        | Carton No: 1/1           |                         |  |  |