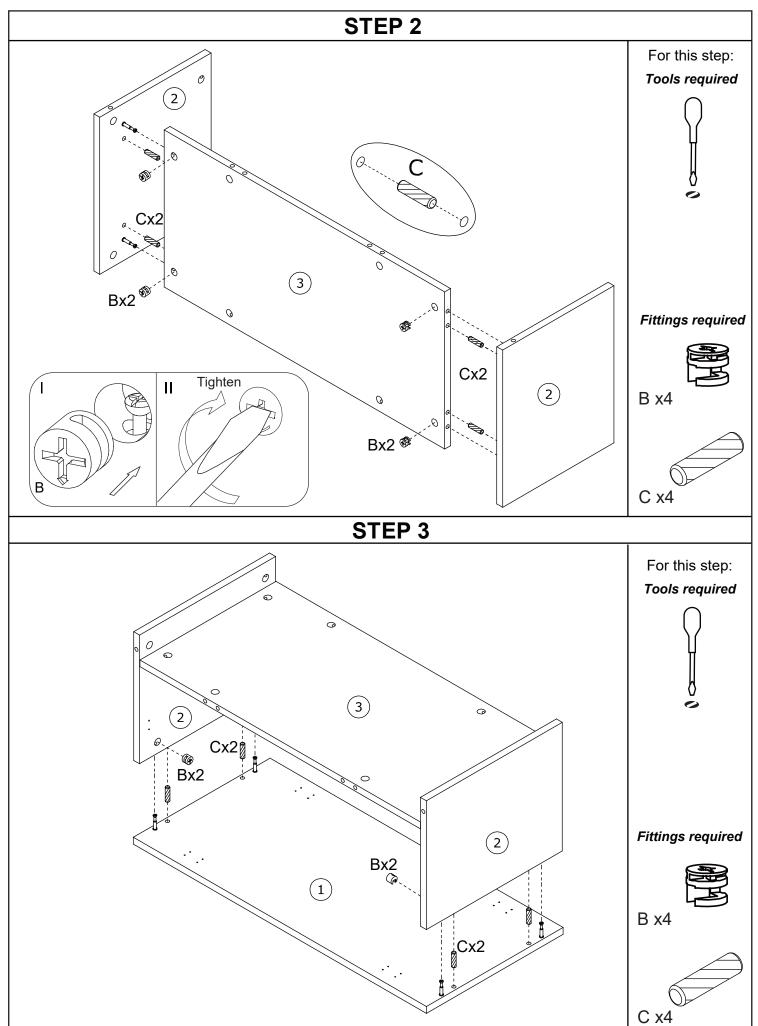

### All parts are packed in one carton

| 7 iii parte are paerted in one carter |                          |                         |  |  |
|---------------------------------------|--------------------------|-------------------------|--|--|
| 1                                     | 2                        | 3                       |  |  |
| Description: Top Panel                | Description: Side Panels | Description: Base Panel |  |  |
| Qty: 1                                | Qty: 2                   | Qty: 1                  |  |  |
| Size:750 x 350 x 15 mm                | Size: 285 x 348 x 15 mm  | Size: 718 x 348 x 15 mm |  |  |
| Carton No: 1/1                        | Carton No: 1/1           | Carton No: 1/1          |  |  |
| 4                                     | 5                        |                         |  |  |
| Description: Flap                     | Description: Plinth      |                         |  |  |
| Qty: 2                                | Qty: 2                   |                         |  |  |
| Size: 747 x 140 x 15 mm               | Size: 750 x 70 x 15 mm   |                         |  |  |
| Carton No: 1/1                        | Carton No: 1/1           |                         |  |  |

## Fittings (to scale)

| Code | Item                               | Quantity |
|------|------------------------------------|----------|
| А    | Cam Bolt<br>(35mm overall)         | 16       |
| В    | Cam Lock                           | 16       |
| С    | Dowel (8x30mm)                     | 12       |
| E    | Screw for Fitting Hinge (3.5x12mm) | 32       |