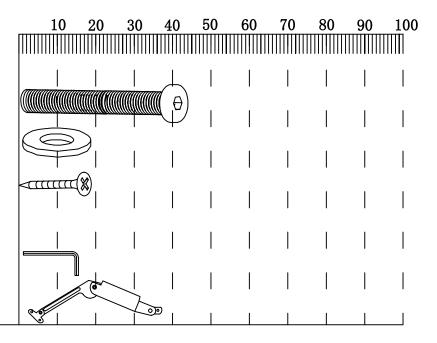

### Fixings(to scale)

| Ref            | Dimensions     | Qty |
|----------------|----------------|-----|
| Α              | Bolt-5/16*40mm | 8   |
| В              | Washer*5/16    | 8   |
| С              | SCREW-3*19MM   | 28  |
| (Not to scale) |                |     |
| D              | 5MM Allen Key  | 1   |
| Е              | HINGE          | 2   |