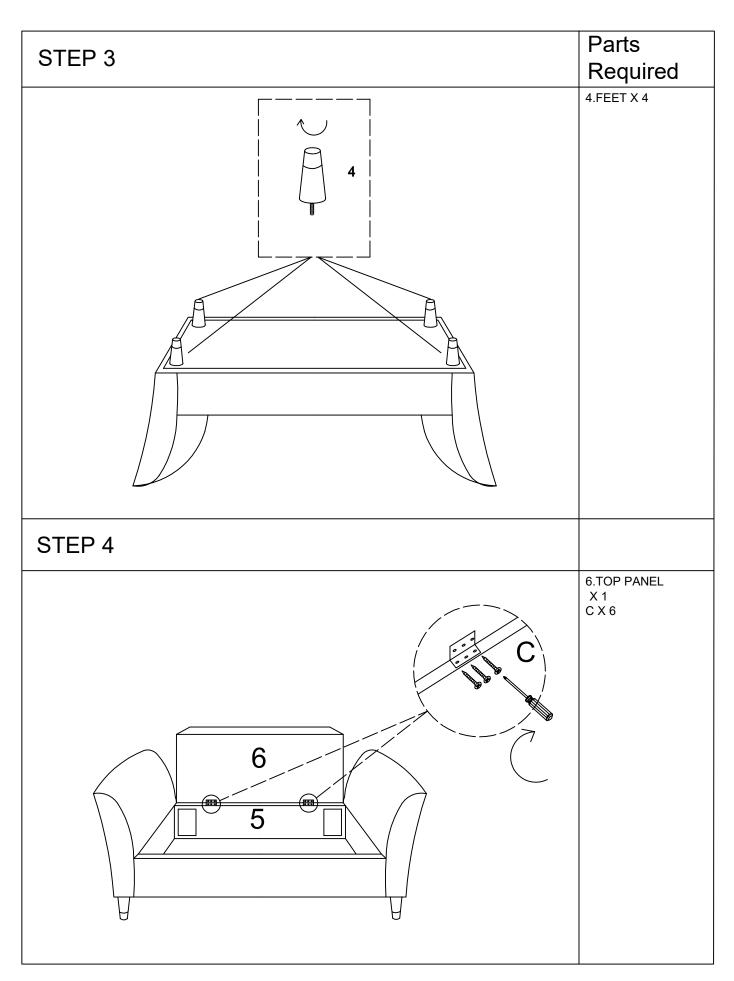

### Fixings(to scale)

| Ref            | Dimensions     | Qty |
|----------------|----------------|-----|
| Α              | Bolt-5/16*40mm | 8   |
| В              | Washer*5/16    | 8   |
| С              | SCREW-3*19MM   | 28  |
| (Not to scale) |                |     |
| D              | 5MM Allen Key  | 1   |
| Е              | HINGE          | 2   |