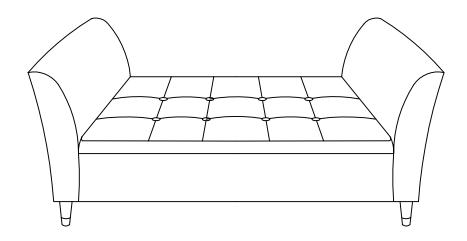

Thank you for purchasing the Genoa window seat Please read the instructions carefully to ensure safe use of the product.

Size: 1200MM X 450MM X 630MM Colour: BLUSH PINK / RUSSET / TEAL

**PLEASE READ** this sheet prior to assembly to familiarise yourself with the various stages of construction.