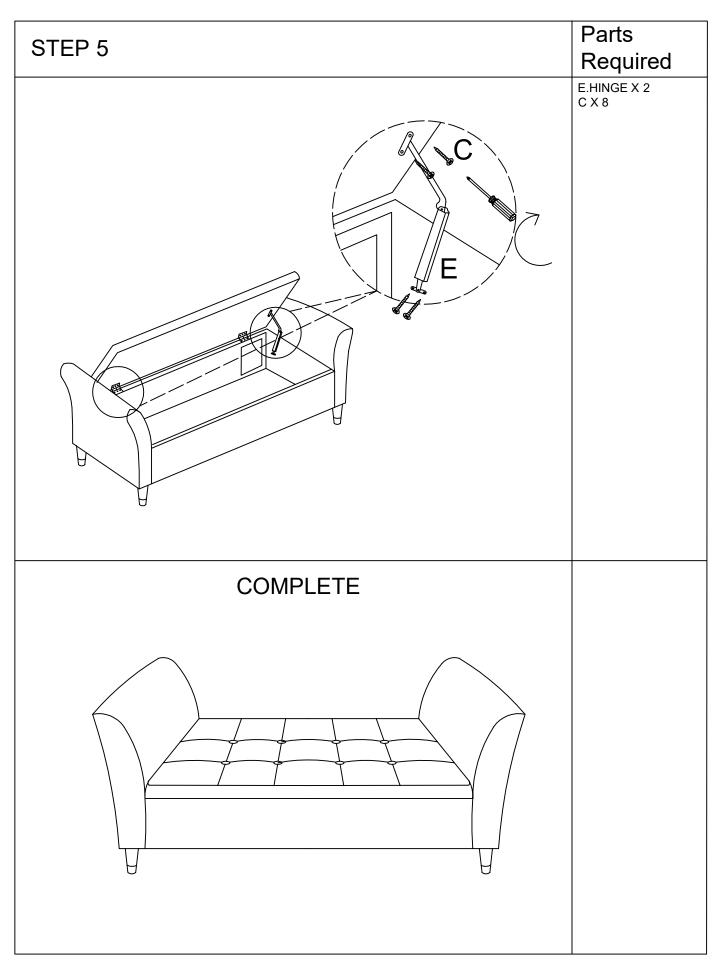

### Fixings(to scale)

| Ref            | Dimensions     | Qty |
|----------------|----------------|-----|
| Α              | Bolt-5/16*40mm | 8   |
| В              | Washer*5/16    | 8   |
| С              | SCREW-3*19MM   | 28  |
| (Not to scale) |                |     |
| D              | 5MM Allen Key  | 1   |
| Е              | HINGE          | 2   |