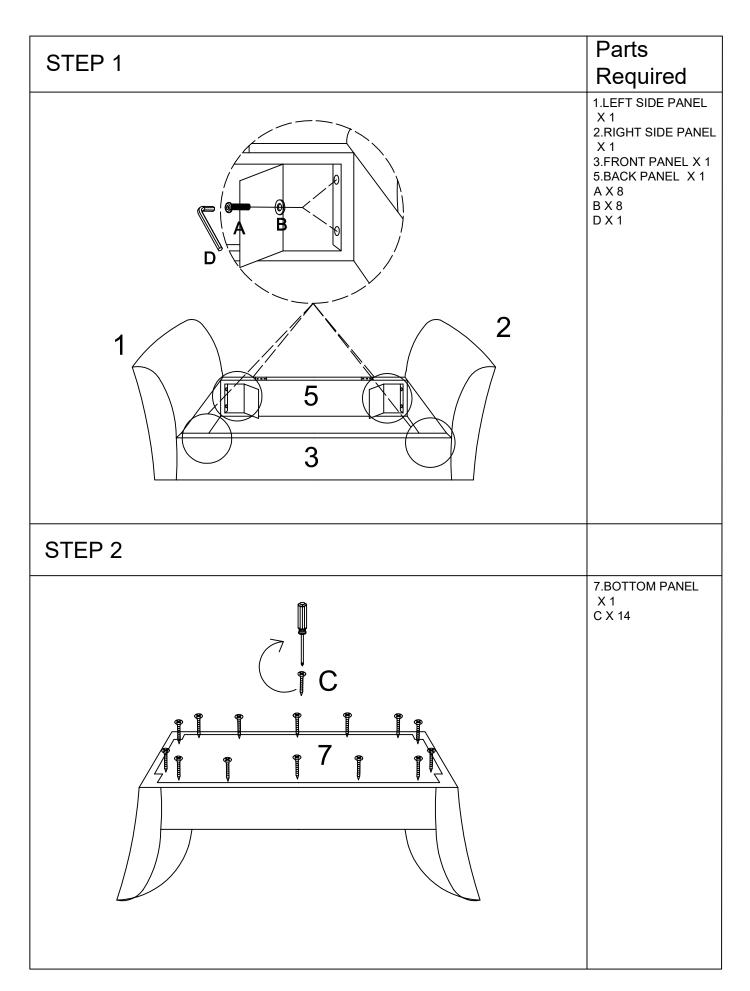

### Fixings(to scale)

| Ref            | Dimensions     | Qty |
|----------------|----------------|-----|
| Α              | Bolt-5/16*40mm | 8   |
| В              | Washer*5/16    | 8   |
| С              | SCREW-3*19MM   | 28  |
| (Not to scale) |                |     |
| D              | 5MM Allen Key  | 1   |
| Е              | HINGE          | 2   |