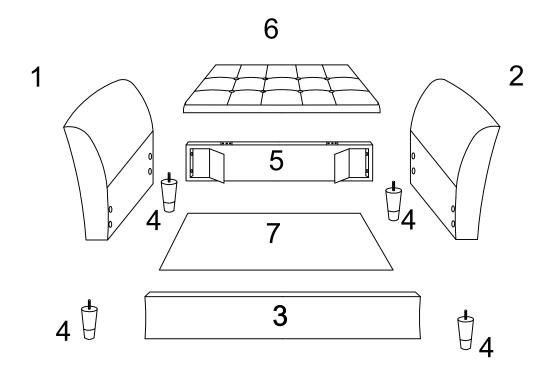

| 1                                       | 2                                        | 3                                   |
|-----------------------------------------|------------------------------------------|-------------------------------------|
|                                         |                                          |                                     |
| LEFT SIDE PANEL<br>1PC<br>CARTON 1 OF 1 | RIGHT SIDE PANEL<br>1PC<br>CARTON 1 OF 1 | FRONT PANEL<br>1PC<br>CARTON 1 OF 1 |
| 4                                       | 5                                        | 6                                   |
| FEET<br>4PCS<br>CARTON 1 OF 1           | BACK PANEL<br>1PC<br>CARTON 1 OF 1       | TOP PANEL<br>1PC<br>CARTON 1 OF 1   |
| 7                                       |                                          |                                     |
| BOTTOM PANEL<br>1PC<br>CARTON 1 OF 1    |                                          |                                     |