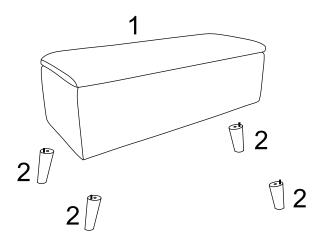

#### **Parts**

Please check the pack contents before assembling the product. If any components are missing, please contact your retailer. The fittings pack contains small items that should be kept away from small children.

### Fixings (to scale)

| Ref | Dimensions                 | Qty  |  |  |
|-----|----------------------------|------|--|--|
| A   | Large Bolt<br>5/16" x 45MM | 4PCS |  |  |
| В   | Spring Washer-5/16"        | 4PCS |  |  |
| С   | Washer-5/16"               | 4PCS |  |  |