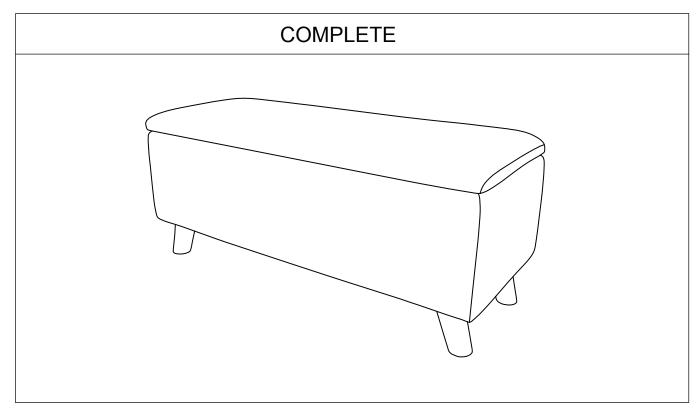

## SECRETO OTTOMAN ASSEMBLY INSTRUCTIONS

Thank you for purchasing the SECRETO OTTOMAN.

Please read the instructions carefully to ensure safe operation of the product.

Size: 1030x400x450mm

Colour: Charcoal Grey / Light Grey / Teal / Hopsack Mustard