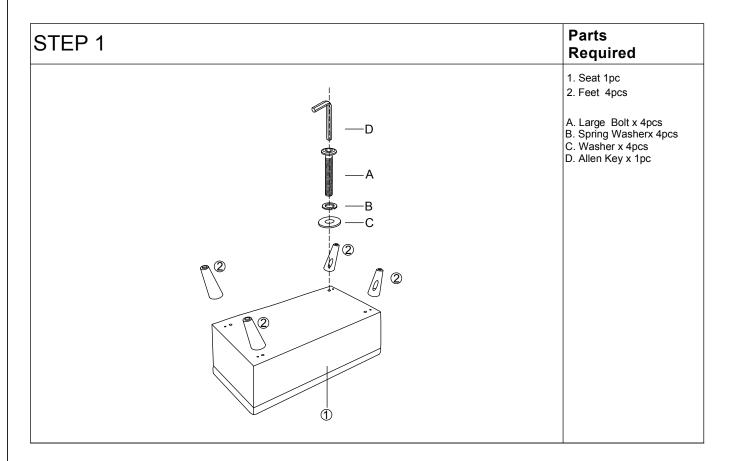

#### **Parts**

Please check the pack contents before assembling the product. If any components are missing, please contact your retailer. The fittings pack contains small items that should be kept away from small children.

### Fixings (to scale)

| Ref | Dimensions                 | Qty  |  |  |
|-----|----------------------------|------|--|--|
| A   | Large Bolt<br>5/16" x 45MM | 4PCS |  |  |
| В   | Spring Washer-5/16"        | 4PCS |  |  |
| С   | Washer-5/16"               | 4PCS |  |  |

### Hardware list (Not to scale)

| D | Allen Key M5 | 1PC |  |  |  |  |  |  |  |  |  |  |  |  |
|---|--------------|-----|--|--|--|--|--|--|--|--|--|--|--|--|
|---|--------------|-----|--|--|--|--|--|--|--|--|--|--|--|--|