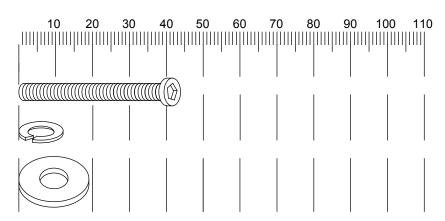

### Fixings (to scale)

| Ref | Dimensions                 | Qty  |  |  |
|-----|----------------------------|------|--|--|
| A   | Large Bolt<br>5/16" x 45MM | 4PCS |  |  |
| В   | Spring Washer-5/16"        | 4PCS |  |  |
| С   | Washer-5/16"               | 4PCS |  |  |

### Hardware list (Not to scale)

| D | Allen Key M5 | 1PC |  |  |  |  |  |  |  |  |  |  |  |  |
|---|--------------|-----|--|--|--|--|--|--|--|--|--|--|--|--|
|---|--------------|-----|--|--|--|--|--|--|--|--|--|--|--|--|