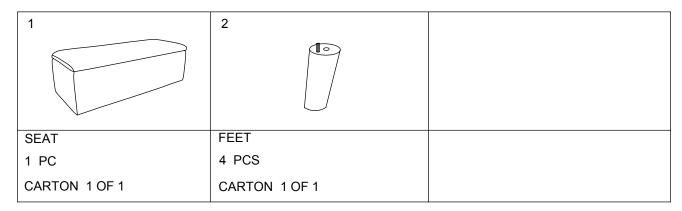

#### **Parts**

Please check the pack contents before assembling the product. If any components are missing, please contact your retailer. The fittings pack contains small items that should be kept away from small children.

### Fixings (to scale)

| Ref | Dimensions                 | Qty  |  |  |
|-----|----------------------------|------|--|--|
| A   | Large Bolt<br>5/16" x 45MM | 4PCS |  |  |
| В   | Spring Washer-5/16"        | 4PCS |  |  |
| С   | Washer-5/16"               | 4PCS |  |  |