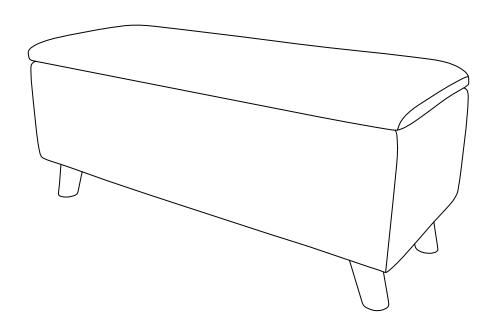

## SECRETO OTTOMAN ASSEMBLY INSTRUCTIONS

Thank you for purchasing the SECRETO OTTOMAN.

Please read the instructions carefully to ensure safe operation of the product.

Size: 1030x400x450mm

Colour: Charcoal Grey / Light Grey / Teal / Hopsack Mustard

#### INFORMATION

- This product is intended for a maximum weight of 110 kg. Do not exceed this weight
- Due to the size of this product we recommend that it is assembled in the room intended for use
- When you are ready to start, make sure that you have the right tools, plenty of space and a clean, dry area for assembly.
- Unwrap all packaging materials and place the components on top of the carton box or on a clean floor to prevent it from scratching.
- Check the pack and make sure you have all the parts listed.
- Ensure that this product is fully assembled as illustrated before use.
- · Check all screws or bolts are tightened and inspect regularly
- Tools not included.

#### **WARNINGS**

- This product should only be used on firm, level ground.
- Keep small parts out of reach of children.
- Make sure the legs remain in contact with the ground.
- Do not use power tools to construct this product.
- Do not tighten screws until fully assembled.
- Do not over tighten screws or bolts.
- Do not use this product if parts are missing, damaged or worn.
- Do not stand on the product.