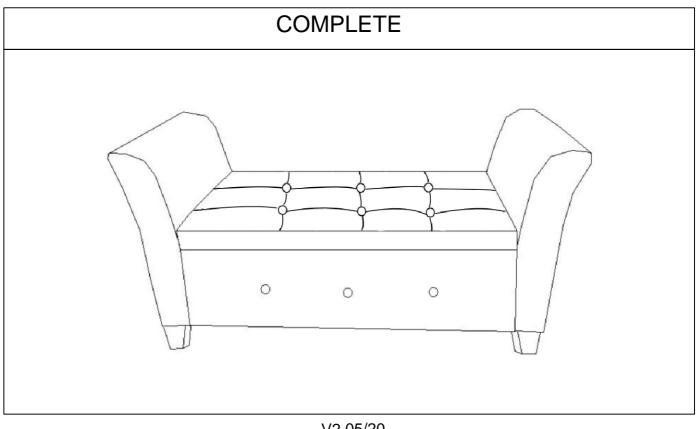

#### Parts

,

Please check the pack contents before assembling the product. If any components are missing, please contact your retailer. The fittings pack contains small items that should be kept away from small children.

| 1                                          | 2                     | 3                     |
|--------------------------------------------|-----------------------|-----------------------|
|                                            |                       | °                     |
| LEFT SIDE PANEL                            | RIGHT SIDE PANEL      | FRONT PANEL           |
| 1 PC<br>CARTON 1 OF 1                      | 1 PC<br>CARTON 1 OF 1 | 1 PC<br>CARTON 1 OF 1 |
| 4                                          | 5                     | 6                     |
|                                            | ° °                   |                       |
| FEET<br>4 PCS                              | BACK PANEL<br>1 PC    | 1 PC                  |
| CARTON 1 OF 1                              | CARTON 1 OF 1         | CARTON 1 OF 1         |
| 7<br>BOTTOM PANEL<br>1 PC<br>CARTON 1 OF 1 |                       |                       |