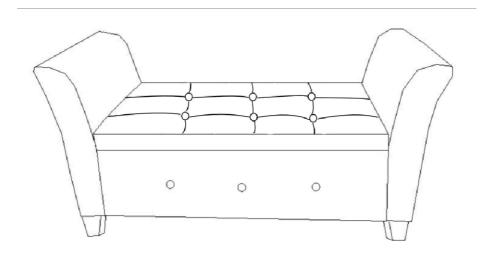

Thank you for purchasing the VERONA DIAMANTE WINDOW SEAT. Please read the instructions carefully to ensure safe operation of the product.

# Size: 1200x450x600mm Colour: CHENILLE BLACK / CHENILLE SILVER CHENILLE NATURAL / CHENILLE GREY

PLEASE READ this sheet prior to assembly to familiarise yourself with the various stages of construction.