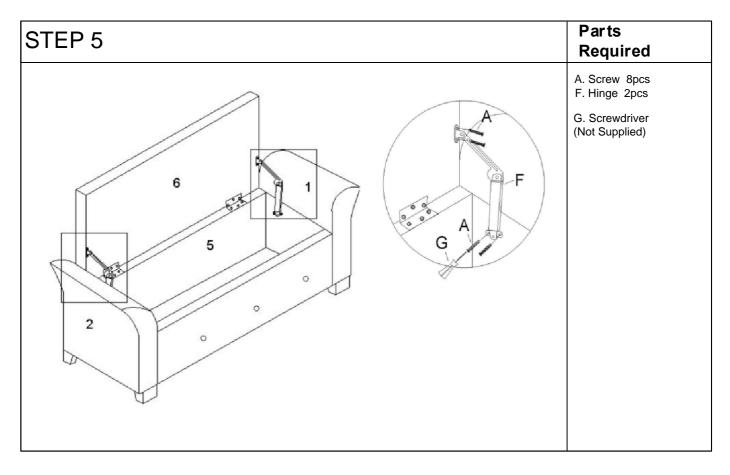

#### Parts

,

Please check the pack contents before assembling the product. If any components are missing, please contact your retailer. The fittings pack contains small items that should be kept away from small children.

| 1                                          | 2                     | 3                     |
|--------------------------------------------|-----------------------|-----------------------|
|                                            |                       | °                     |
| LEFT SIDE PANEL                            | RIGHT SIDE PANEL      | FRONT PANEL           |
| 1 PC<br>CARTON 1 OF 1                      | 1 PC<br>CARTON 1 OF 1 | 1 PC<br>CARTON 1 OF 1 |
| 4                                          | 5                     | 6                     |
|                                            | ° °                   |                       |
| FEET<br>4 PCS                              | BACK PANEL<br>1 PC    | 1 PC                  |
| CARTON 1 OF 1                              | CARTON 1 OF 1         | CARTON 1 OF 1         |
| 7<br>BOTTOM PANEL<br>1 PC<br>CARTON 1 OF 1 |                       |                       |