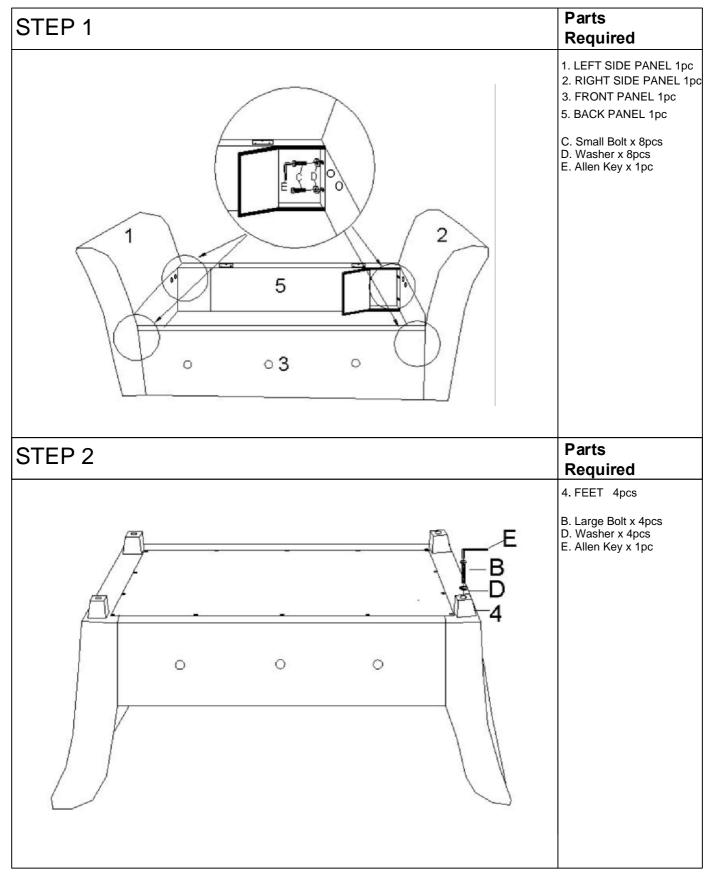

#### Parts

,

Please check the pack contents before assembling the product. If any components are missing, please contact your retailer. The fittings pack contains small items that should be kept away from small children.

| 1                                          | 2                     | 3                     |
|--------------------------------------------|-----------------------|-----------------------|
|                                            |                       | °                     |
| LEFT SIDE PANEL                            | RIGHT SIDE PANEL      | FRONT PANEL           |
| 1 PC<br>CARTON 1 OF 1                      | 1 PC<br>CARTON 1 OF 1 | 1 PC<br>CARTON 1 OF 1 |
| 4                                          | 5                     | 6                     |
|                                            | ° °                   |                       |
| FEET<br>4 PCS                              | BACK PANEL<br>1 PC    | 1 PC                  |
| CARTON 1 OF 1                              | CARTON 1 OF 1         | CARTON 1 OF 1         |
| 7<br>BOTTOM PANEL<br>1 PC<br>CARTON 1 OF 1 |                       |                       |