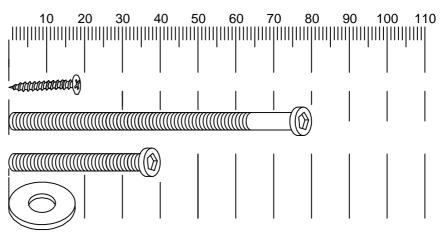

# Fixings (to scale)

| Ref | Dimensions                 | Qty   |
|-----|----------------------------|-------|
| Α   | SCREW-3 x 19MM             | 28PCS |
| В   | LARGE BOLT<br>5/16" x 80MM | 4PCS  |
| С   | SMALL BOLT<br>5/16"x40MM   | 8PCS  |
| D   | Washer-5/16"               | 12PCS |