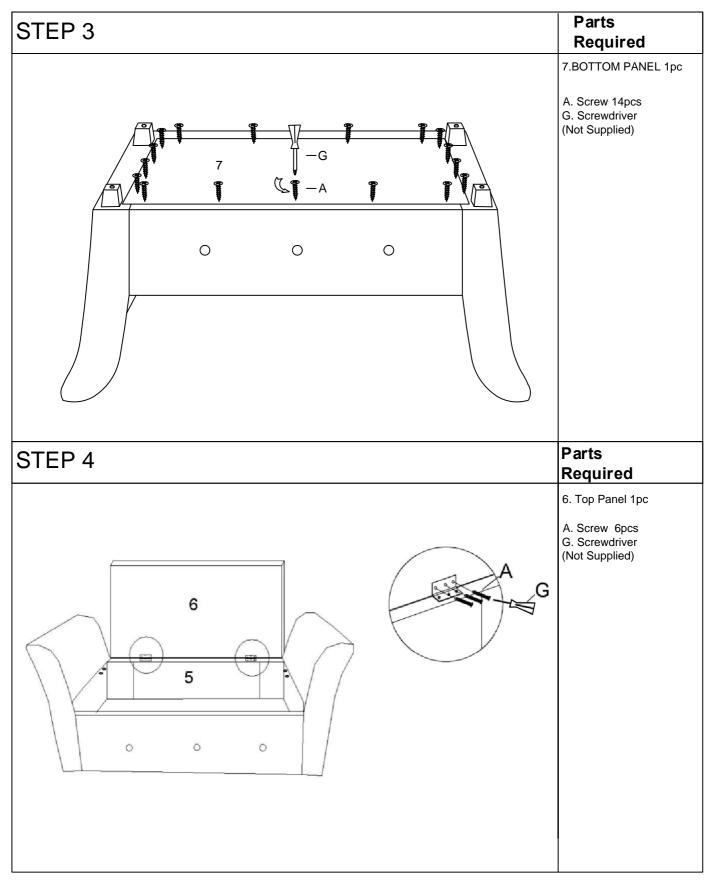

#### Parts

,

Please check the pack contents before assembling the product. If any components are missing, please contact your retailer. The fittings pack contains small items that should be kept away from small children.

| 1                                          | 2                     | 3                     |
|--------------------------------------------|-----------------------|-----------------------|
|                                            |                       | °                     |
| LEFT SIDE PANEL                            | RIGHT SIDE PANEL      | FRONT PANEL           |
| 1 PC<br>CARTON 1 OF 1                      | 1 PC<br>CARTON 1 OF 1 | 1 PC<br>CARTON 1 OF 1 |
| 4                                          | 5                     | 6                     |
|                                            | ° °                   |                       |
| FEET<br>4 PCS                              | BACK PANEL<br>1 PC    | 1 PC                  |
| CARTON 1 OF 1                              | CARTON 1 OF 1         | CARTON 1 OF 1         |
| 7<br>BOTTOM PANEL<br>1 PC<br>CARTON 1 OF 1 |                       |                       |