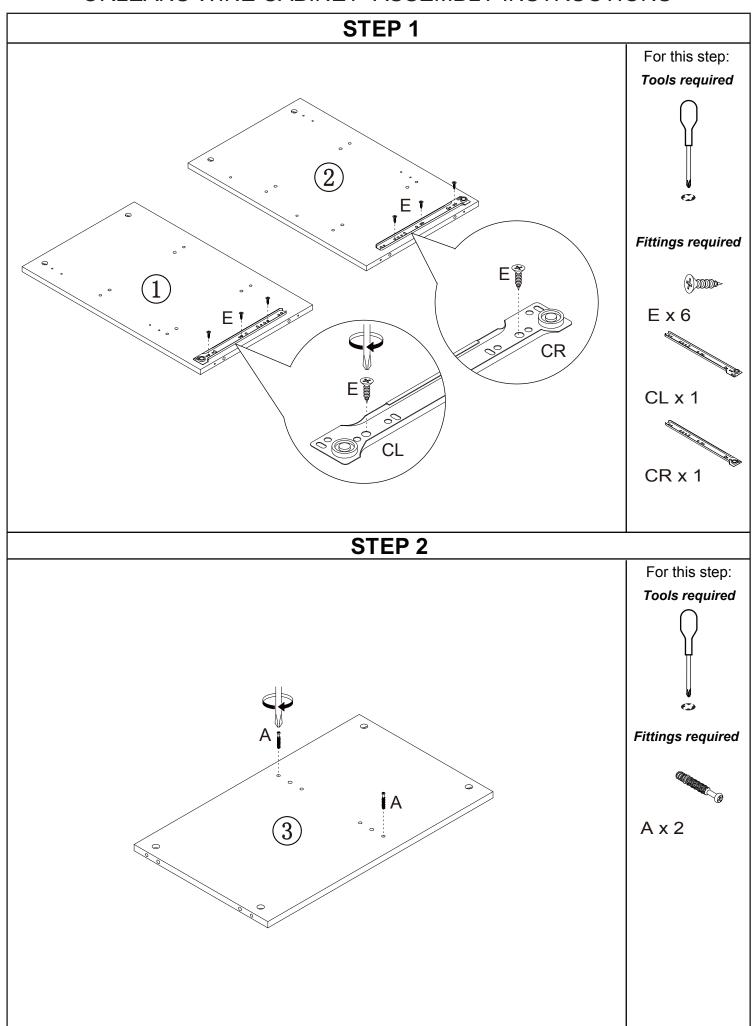

# All parts are packed in one carton

| 1                                                                                                                                                             | 2                                                                                                                                                                   | 3                                                                                                                                                   |  |
|---------------------------------------------------------------------------------------------------------------------------------------------------------------|---------------------------------------------------------------------------------------------------------------------------------------------------------------------|-----------------------------------------------------------------------------------------------------------------------------------------------------|--|
| Description: LEFT SIDE PANEL                                                                                                                                  | Description:RIGHT SIDE PANEL                                                                                                                                        | Description: SHELF                                                                                                                                  |  |
| Qty: 1                                                                                                                                                        | Qty: 1                                                                                                                                                              | Qty: 1                                                                                                                                              |  |
| Size: 620x388x15mm                                                                                                                                            | Size: 620x388x15mm                                                                                                                                                  | Size: 626x371x15mm                                                                                                                                  |  |
| Carton No: 2/2                                                                                                                                                | Carton No: 2/2                                                                                                                                                      | Carton No: 2/2                                                                                                                                      |  |
| 4                                                                                                                                                             | 5                                                                                                                                                                   | 6                                                                                                                                                   |  |
| Description: MIDDLE PANEL(UP)                                                                                                                                 | Description: MIDDLE PANEL(DOWN)                                                                                                                                     | Description: SHELF                                                                                                                                  |  |
| Qty: 1                                                                                                                                                        | Qty: 1                                                                                                                                                              | Qty: 1                                                                                                                                              |  |
| Size: 369x215x15mm                                                                                                                                            | Size: 369x215x15mm                                                                                                                                                  | Size: 626x371x15mm                                                                                                                                  |  |
| Carton No: 2/2                                                                                                                                                | Carton No: 2/2                                                                                                                                                      | Carton No: 2/2                                                                                                                                      |  |
| 7                                                                                                                                                             | 8                                                                                                                                                                   | 9                                                                                                                                                   |  |
| Description: BOTTOM PANEL                                                                                                                                     | Description: TOP PANEL                                                                                                                                              | Description: DOOR                                                                                                                                   |  |
| Qty: 1                                                                                                                                                        | Qty: 1                                                                                                                                                              | Qty: 2                                                                                                                                              |  |
| Size: 660x390x15mm                                                                                                                                            | Size: 660x390x15mm                                                                                                                                                  | Size: 445x308x15mm                                                                                                                                  |  |
| Carton No: 1/2                                                                                                                                                | Carton No: 1/2                                                                                                                                                      | Carton No: 2/2                                                                                                                                      |  |
| 10                                                                                                                                                            | 11                                                                                                                                                                  | 12                                                                                                                                                  |  |
|                                                                                                                                                               |                                                                                                                                                                     |                                                                                                                                                     |  |
| Description: SHELF(RIGHT)                                                                                                                                     | Description: SHELF(RIGHT)                                                                                                                                           | Description: BACK PANEL                                                                                                                             |  |
| Description: SHELF(RIGHT) Qty: 2                                                                                                                              | Description: SHELF(RIGHT) Qty: 2                                                                                                                                    | Description: BACK PANEL Qty: 1                                                                                                                      |  |
|                                                                                                                                                               |                                                                                                                                                                     |                                                                                                                                                     |  |
| Qty: 2                                                                                                                                                        | Qty: 2                                                                                                                                                              | Qty: 1                                                                                                                                              |  |
| Qty: 2<br>Size: 365x214x15mm                                                                                                                                  | Qty: 2<br>Size: 365x252x15mm                                                                                                                                        | Qty: 1<br>Size: 654x648x2.7mm                                                                                                                       |  |
| Qty: 2<br>Size: 365x214x15mm<br>Carton No: 2/2                                                                                                                | Qty: 2<br>Size: 365x252x15mm<br>Carton No: 2/2                                                                                                                      | Qty: 1<br>Size: 654x648x2.7mm<br>Carton No: 1/2                                                                                                     |  |
| Qty: 2<br>Size: 365x214x15mm<br>Carton No: 2/2                                                                                                                | Qty: 2<br>Size: 365x252x15mm<br>Carton No: 2/2<br>14                                                                                                                | Qty: 1<br>Size: 654x648x2.7mm<br>Carton No: 1/2<br>15                                                                                               |  |
| Qty: 2 Size: 365x214x15mm Carton No: 2/2  13 Description:drawer left side panel                                                                               | Qty: 2 Size: 365x252x15mm Carton No: 2/2  14 Description: DRAWER RIGHT SIDE PANEL                                                                                   | Qty: 1 Size: 654x648x2.7mm Carton No: 1/2  15 Description: DRAWER BACK PANEL                                                                        |  |
| Qty: 2 Size: 365x214x15mm Carton No: 2/2  13 Description:DRAWER LEFT SIDE PANEL Qty: 1                                                                        | Qty: 2 Size: 365x252x15mm Carton No: 2/2  14  Description: DRAWER RIGHT SIDE PANEL Qty: 1                                                                           | Qty: 1 Size: 654x648x2.7mm Carton No: 1/2  15 Description: DRAWER BACK PANEL Qty: 1                                                                 |  |
| Qty: 2 Size: 365x214x15mm Carton No: 2/2  13 Description:DRAWER LEFT SIDE PANEL Qty: 1 Size: 330x110x15mm                                                     | Qty: 2 Size: 365x252x15mm Carton No: 2/2  14  Description: DRAWER RIGHT SIDE PANEL Qty: 1 Size: 330x110x15mm                                                        | Qty: 1 Size: 654x648x2.7mm Carton No: 1/2  15 Description: DRAWER BACK PANEL Qty: 1 Size: 571x110x15mm                                              |  |
| Qty: 2 Size: 365x214x15mm Carton No: 2/2  13 Description:DRAWER LEFT SIDE PANEL Qty: 1 Size: 330x110x15mm Carton No: 1/2                                      | Qty: 2 Size: 365x252x15mm Carton No: 2/2  14  Description: DRAWER RIGHT SIDE PANEL Qty: 1 Size: 330x110x15mm Carton No: 1/2  17  Description: DRAWER BOTTOM SUPPORT | Qty: 1 Size: 654x648x2.7mm Carton No: 1/2  15 Description: DRAWER BACK PANEL Qty: 1 Size: 571x110x15mm Carton No: 1/2  18 Description: DRAWER FRONT |  |
| Qty: 2 Size: 365x214x15mm Carton No: 2/2  13 Description:DRAWER LEFT SIDE PANEL Qty: 1 Size: 330x110x15mm Carton No: 1/2  16                                  | Qty: 2 Size: 365x252x15mm Carton No: 2/2  14 Description: DRAWER RIGHT SIDE PANEL Qty: 1 Size: 330x110x15mm Carton No: 1/2  17                                      | Qty: 1 Size: 654x648x2.7mm Carton No: 1/2  15 Description: DRAWER BACK PANEL Qty: 1 Size: 571x110x15mm Carton No: 1/2  18                           |  |
| Qty: 2 Size: 365x214x15mm Carton No: 2/2  13 Description:DRAWER LEFT SIDE PANEL Qty: 1 Size: 330x110x15mm Carton No: 1/2  16 Description: DRAWER BOTTOM PANEL | Qty: 2 Size: 365x252x15mm Carton No: 2/2  14 Description: DRAWER RIGHT SIDE PANEL Qty: 1 Size: 330x110x15mm Carton No: 1/2  17 Description: DRAWER BOTTOM SUPPORT   | Qty: 1 Size: 654x648x2.7mm Carton No: 1/2  15 Description: DRAWER BACK PANEL Qty: 1 Size: 571x110x15mm Carton No: 1/2  18 Description: DRAWER FRONT |  |