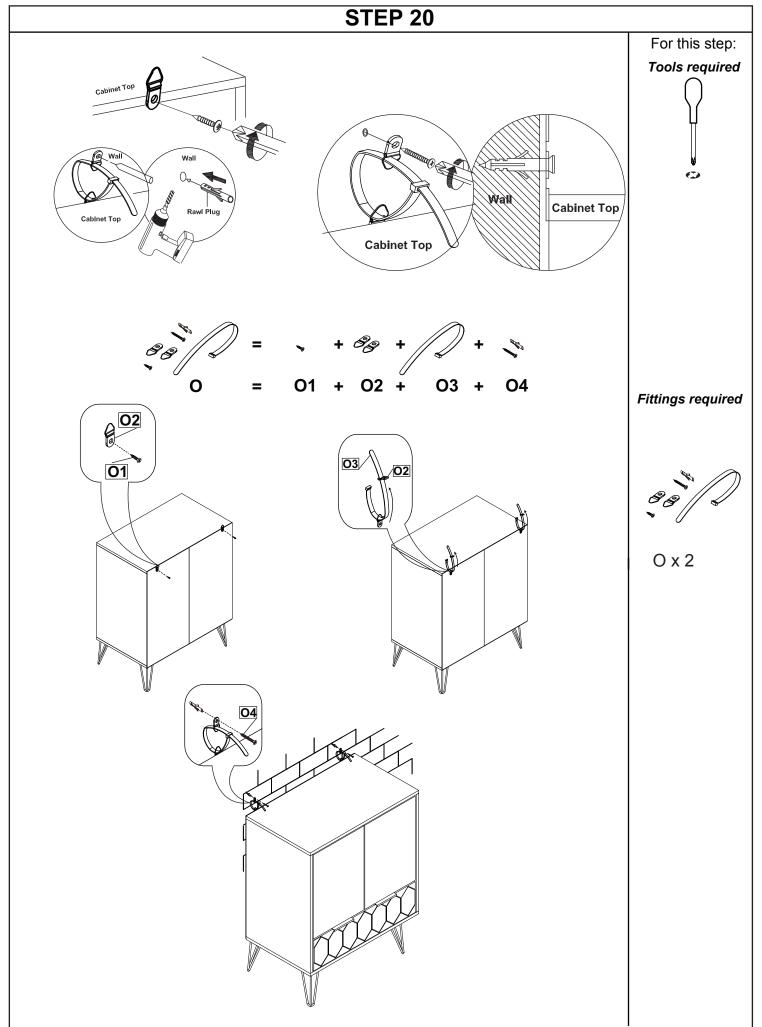

#### **WARNINGS**

- This product should only be used on a firm and level floor.
- Keep small parts out of reach of children.
- Make sure the legs remain in contact with the floor.
- DO NOT use power tools to construct this product.
- DO NOT tighten screws until all parts are assembled or as advised in this guide.
- DO NOT over-tighten screws or bolts.
- DO NOT use this product if parts are missing, damaged or worn.
- DO NOT sit or stand on the product.
- It is essential that this unit is fixed to a wall with the fixings provided.
- We recommend the use of the wall fixing provided for safety reasons. N.B. if in doubt pls
  consult a qualified tradesperson. Warning: Always ensure the area to be drilled is free
  from hidden electrical wires, water and gas pipes
- DO NOT place hot or Warm objects on the surface as these may damage the Product . Always use a suitable heat resistant mat.