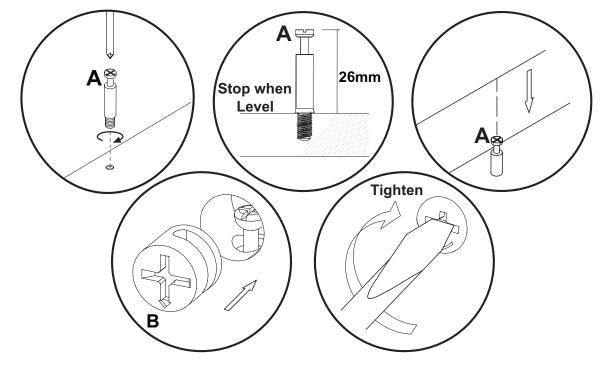

sons. N.B. if in doubt pls
  consult a qualified tradesperson. Warning: Always ensure the area to be drilled is free
  from hidden electrical wires, water and gas pipes
- DO NOT place hot or Warm objects on the surface as these may damage the Product . Always use a suitable heat resistant mat.

#### CARE INFORMATION

- Never use scourers, abrasives or chemical cleaners.
- To clean, wipe with a damp sponge and warm soapy water.

  Do not use solvent based cleaners or detergents as they can bleach or damage the product.

### **Parts and Fittings Checklist**

Please check the pack contents before assembling the product. If any components are missing, please contact your retailer.

The fittings pack contains small items that should be kept away from children.



#### **General Hints & Tips**



# All parts are packed in one carton

| 1                                                                                                                                                             | 2                                                                                                                                                                   | 3                                                                                                                                                   |  |
|---------------------------------------------------------------------------------------------------------------------------------------------------------------|----------------------------------------------------------------------------------------------------------------------