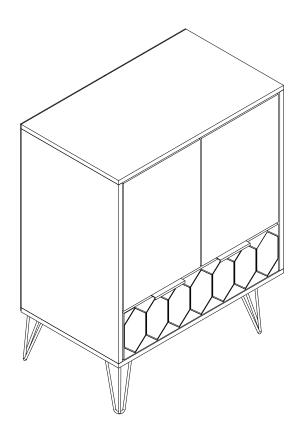

Thank you for purchasing the ORLEANS WINE CABINET Please read the instructions carefully to ensure safe operation of this product.

Size:66x39x82cm

Colour:Mango # G3104 K

PLEASE READ this sheet prior to assembly to familiarise yourself with the various stages of construction.

### **Assembly Completed**

Your ORLEANS WINE CABINET is now completely assembled.

Periodically check to ensure that the components are in their proper position, free from damage.

Also, make sure the connectors are tight and secure.