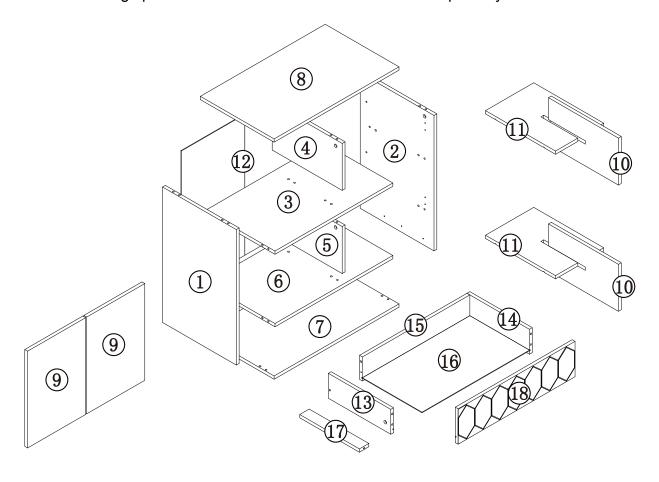

# All parts are packed in one carton

| 1                                                                                                                                                             | 2                                                                                                                                                                   | 3                                                                                                                                                   |  |
|---------------------------------------------------------------------------------------------------------------------------------------------------------------|---------------------------------------------------------------------------------------------------------------------------------------------------------------------|-----------------------------------------------------------------------------------------------------------------------------------------------------|--|
| Description: LEFT SIDE PANEL                                                                                                                                  | Description:RIGHT SIDE PANEL                                                                                                                                        | Description: SHELF                                                                                                                                  |  |
| Qty: 1                                                                                                                                                        | Qty: 1                                                                                                                                                              | Qty: 1                                                                                                                                              |  |
| Size: 620x388x15mm                                                                                                                                            | Size: 620x388x15mm                                                                                                                                                  | Size: 626x371x15mm                                                                                                                                  |  |
| Carton No: 2/2                                                                                                                                                | Carton No: 2/2                                                                                                                                                      | Carton No: 2/2                                                                                                                                      |  |
| 4                                                                                                                                                             | 5                                                                                                                                                                   | 6                                                                                                                                                   |  |
| Description: MIDDLE PANEL(UP)                                                                                                                                 | Description: MIDDLE PANEL(DOWN)                                                                                                                                     | Description: SHELF                                                                                                                                  |  |
| Qty: 1                                                                                                                                                        | Qty: 1                                                                                                                                                              | Qty: 1                                                                                                                                              |  |
| Size: 369x215x15mm                                                                                                                                            | Size: 369x215x15mm                                                                                                                                                  | Size: 626x371x15mm                                                                                                                                  |  |
| Carton No: 2/2                                                                                                                                                | Carton No: 2/2                                                                                                                                                      | Carton No: 2/2                                                                                                                                      |  |
| 7                                                                                                                                                             | 8                                                                                                                                                                   | 9                                                                                                                                                   |  |
| Description: BOTTOM PANEL                                                                                                                                     | Description: TOP PANEL                                                                                                                                              | Description: DOOR                                                                                                                                   |  |
| Qty: 1                                                                                                                                                        | Qty: 1                                                                                                                                                              | Qty: 2                                                                                                                                              |  |
| Size: 660x390x15mm                                                                                                                                            | Size: 660x390x15mm                                                                                                                                                  | Size: 445x308x15mm                                                                                                                                  |  |
| Carton No: 1/2                                                                                                                                                | Carton No: 1/2                                                                                                                                                      | Carton No: 2/2                                                                                                                                      |  |
| 10                                                                                                                                                            | 11                                                                                                                                                                  | 12                                                                                                                                                  |  |
|                                                                                                                                                               |                                                                                                                                                                     |                                                                                                                                                     |  |
| Description: SHELF(RIGHT)                                                                                                                                     | Description: SHELF(RIGHT)                                                                                                                                           | Description: BACK PANEL                                                                                                                             |  |
| Description: SHELF(RIGHT) Qty: 2                                                                                                                              | Description: SHELF(RIGHT) Qty: 2                                                                                                                                    | Description: BACK PANEL Qty: 1                                                                                                                      |  |
|                                                                                                                                                               |                                                                                                                                                                     |                                                                                                                                                     |  |
| Qty: 2                                                                                                                                                        | Qty: 2                                                                                                                                                              | Qty: 1                                                                                                                                              |  |
| Qty: 2<br>Size: 365x214x15mm                                                                                                                                  | Qty: 2<br>Size: 365x252x15mm                                                                                                                                        | Qty: 1<br>Size: 654x648x2.7mm                                                                                                                       |  |
| Qty: 2<br>Size: 365x214x15mm<br>Carton No: 2/2                                                                                                                | Qty: 2<br>Size: 365x252x15mm<br>Carton No: 2/2                                                                                                                      | Qty: 1<br>Size: 654x648x2.7mm<br>Carton No: 1/2                                                                                                     |  |
| Qty: 2<br>Size: 365x214x15mm<br>Carton No: 2/2                                                                                                                | Qty: 2<br>Size: 365x252x15mm<br>Carton No: 2/2<br>14                                                                                                                | Qty: 1<br>Size: 654x648x2.7mm<br>Carton No: 1/2<br>15                                                                                               |  |
| Qty: 2 Size: 365x214x15mm Carton No: 2/2  13 Description:drawer left side panel                                                                               | Qty: 2 Size: 365x252x15mm Carton No: 2/2  14 Description: DRAWER RIGHT SIDE PANEL                                                                                   | Qty: 1 Size: 654x648x2.7mm Carton No: 1/2  15 Description: DRAWER BACK PANEL                                                                        |  |
| Qty: 2 Size: 365x214x15mm Carton No: 2/2  13 Description:DRAWER LEFT SIDE PANEL Qty: 1                                                                        | Qty: 2 Size: 365x252x15mm Carton No: 2/2  14  Description: DRAWER RIGHT SIDE PANEL Qty: 1                                                                           | Qty: 1 Size: 654x648x2.7mm Carton No: 1/2  15 Description: DRAWER BACK PANEL Qty: 1                                                                 |  |
| Qty: 2 Size: 365x214x15mm Carton No: 2/2  13 Description:DRAWER LEFT SIDE PANEL Qty: 1 Size: 330x110x15mm                                                     | Qty: 2 Size: 365x252x15mm Carton No: 2/2  14  Description: DRAWER RIGHT SIDE PANEL Qty: 1 Size: 330x110x15mm                                                        | Qty: 1 Size: 654x648x2.7mm Carton No: 1/2  15 Description: DRAWER BACK PANEL Qty: 1 Size: 571x110x15mm                                              |  |
| Qty: 2 Size: 365x214x15mm Carton No: 2/2  13 Description:DRAWER LEFT SIDE PANEL Qty: 1 Size: 330x110x15mm Carton No: 1/2                                      | Qty: 2 Size: 365x252x15mm Carton No: 2/2  14  Description: DRAWER RIGHT SIDE PANEL Qty: 1 Size: 330x110x15mm Carton No: 1/2  17  Description: DRAWER BOTTOM SUPPORT | Qty: 1 Size: 654x648x2.7mm Carton No: 1/2  15 Description: DRAWER BACK PANEL Qty: 1 Size: 571x110x15mm Carton No: 1/2  18 Description: DRAWER FRONT |  |
| Qty: 2 Size: 365x214x15mm Carton No: 2/2  13 Description:DRAWER LEFT SIDE PANEL Qty: 1 Size: 330x110x15mm Carton No: 1/2  16                                  | Qty: 2 Size: 365x252x15mm Carton No: 2/2  14 Description: DRAWER RIGHT SIDE PANEL Qty: 1 Size: 330x110x15mm Carton No: 1/2  17                                      | Qty: 1 Size: 654x648x2.7mm Carton No: 1/2  15 Description: DRAWER BACK PANEL Qty: 1 Size: 571x110x15mm Carton No: 1/2  18                           |  |
| Qty: 2 Size: 365x214x15mm Carton No: 2/2  13 Description:DRAWER LEFT SIDE PANEL Qty: 1 Size: 330x110x15mm Carton No: 1/2  16 Description: DRAWER BOTTOM PANEL | Qty: 2 Size: 365x252x15mm Carton No: 2/2  14 Description: DRAWER RIGHT SIDE PANEL Qty: 1 Size: 330x110x15mm Carton No: 1/2  17 Description: DRAWER BOTTOM SUPPORT   | Qty: 1 Size: 654x648x2.7mm Carton No: 1/2  15 Description: DRAWER BACK PANEL Qty: 1 Size: 571x110x15mm Carton No: 1/2  18 Description: DRAWER FRONT |  |