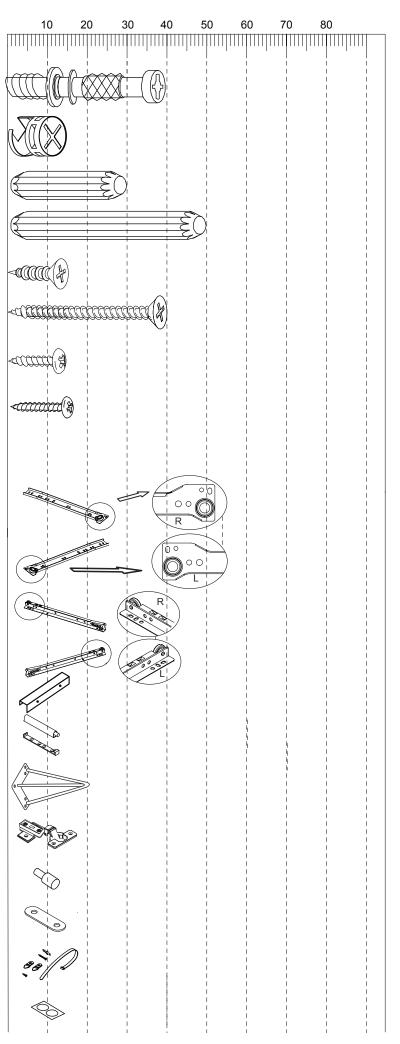

# Fittings (to scale)

| Code | Item                 | Quantity |
|------|----------------------|----------|
| А    | CAM BOLT<br>(7x39mm) | 19       |
| В    | CAM NUT              | 19       |
| С    | DOWEL<br>(8x30mm)    | 24       |
| D    | SCREW<br>(M8x50mm)   | 2        |
| Е    | SCREW<br>(3.5x14mm)  | 38       |
| F    | SCREW<br>(5x40mm)    | 11       |
| G    | SCREW<br>(4x14mm)    | 20       |
| Н    | SCREW<br>(3x16mm)    | 18       |

## Fittings (not to scale)

| Code | Item                   | Quantity |
|------|------------------------|----------|
| CL   | CABINET RUNNER-RIGHT   | 1        |
| CR   | CABINET RUNNER-LEFT    | 1        |
| DL   | DRAWER RUNNER-RIGHT    | 1        |
| DR   | DRAWER RUNNER-LEFT     | 1        |
| I    | HANDLE                 | 2        |
| J    | MAGNET SNAPPER         | 2        |
| К    | LEG<br>(170x75x75mm )  | 4        |
| L    | HINGE                  | 4        |
| М    | SHELF SUPPORT          | 4        |
| N    | BRACKET                | 1        |
| 0    | WALL FIXING            | 2        |
| Р    | ANTICOLLISION PARTICLE | 1        |