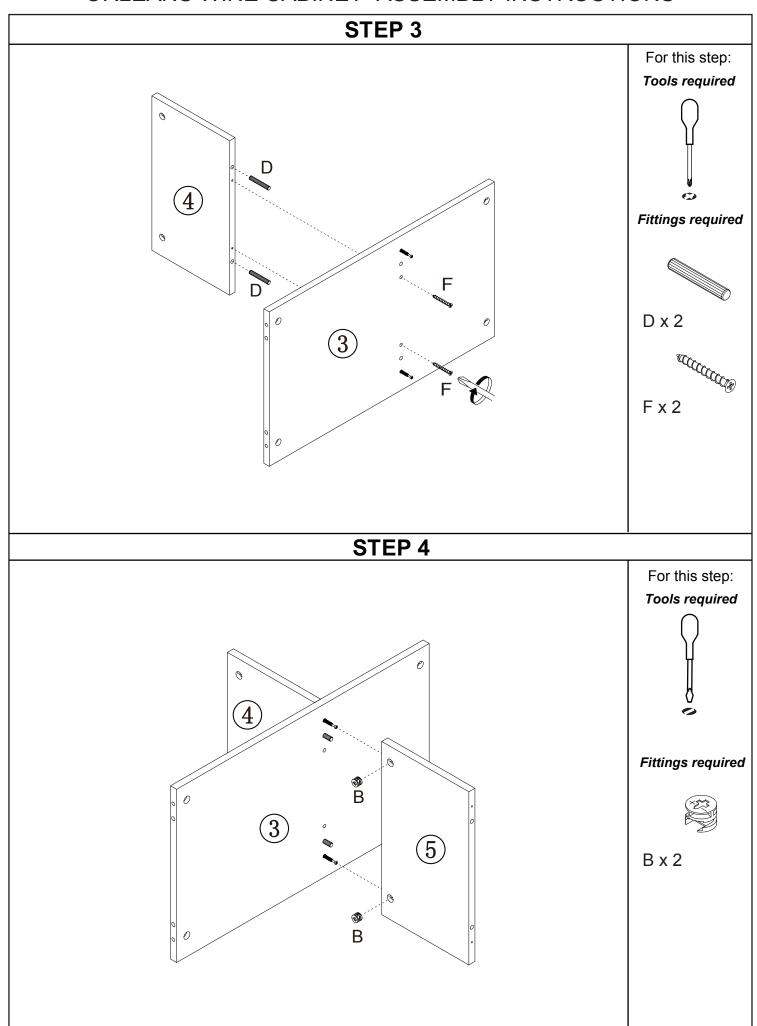

# All parts are packed in one carton

| 1                                                                                                                                                             | 2                                                                                                                                                                   | 3                                                                                                                                                   |  |
|---------------------------------------------------------------------------------------------------------------------------------------------------------------|---------------------------------------------------------------------------------------------------------------------------------------------------------------------|-----------------------------------------------------------------------------------------------------------------------------------------------------|--|
| Description: LEFT SIDE PANEL                                                                                                                                  | Description:RIGHT SIDE PANEL                                                                                                                                        | Description: SHELF                                                                                                                                  |  |
| Qty: 1                                                                                                                                                        | Qty: 1                                                                                                                                                              | Qty: 1                                                                                                                                              |  |
| Size: 620x388x15mm                                                                                                                                            | Size: 620x388x15mm                                                                                                                                                  | Size: 626x371x15mm                                                                                                                                  |  |
| Carton No: 2/2                                                                                                                                                | Carton No: 2/2                                                                                                                                                      | Carton No: 2/2                                                                                                                                      |  |
| 4                                                                                                                                                             | 5                                                                                                                                                                   | 6                                                                                                                                                   |  |
| Description: MIDDLE PANEL(UP)                                                                                                                                 | Description: MIDDLE PANEL(DOWN)                                                                                                                                     | Description: SHELF                                                                                                                                  |  |
| Qty: 1                                                                                                                                                        | Qty: 1                                                                                                                                                              | Qty: 1                                                                                                                                              |  |
| Size: 369x215x15mm                                                                                                                                            | Size: 369x215x15mm                                                                                                                                                  | Size: 626x371x15mm                                                                                                                                  |  |
| Carton No: 2/2                                                                                                                                                | Carton No: 2/2                                                                                                                                                      | Carton No: 2/2                                                                                                                                      |  |
| 7                                                                                                                                                             | 8                                                                                                                                                                   | 9                                                                                                                                                   |  |
| Description: BOTTOM PANEL                                                                                                                                     | Description: TOP PANEL                                                                                                                                              | Description: DOOR                                                                                                                                   |  |
| Qty: 1                                                                                                                                                        | Qty: 1                                                                                                                                                              | Qty: 2                                                                                                                                              |  |
| Size: 660x390x15mm                                                                                                                                            | Size: 660x390x15mm                                                                                                                                                  | Size: 445x308x15mm                                                                                                                                  |  |
| Carton No: 1/2                                                                                                                                                | Carton No: 1/2                                                                                                                                                      | Carton No: 2/2                                                                                                                                      |  |
| 10                                                                                                                                                            | 11                                                                                                                                                                  | 12                                                                                                                                                  |  |
|                                                                                                                                                               |                                                                                                                                                                     |                                                                                                                                                     |  |
| Description: SHELF(RIGHT)                                                                                                                                     | Description: SHELF(RIGHT)                                                                                                                                           | Description: BACK PANEL                                                                                                                             |  |
| Description: SHELF(RIGHT) Qty: 2                                                                                                                              | Description: SHELF(RIGHT) Qty: 2                                                                                                                                    | Description: BACK PANEL Qty: 1                                                                                                                      |  |
|                                                                                                                                                               |                                                                                                                                                                     |                                                                                                                                                     |  |
| Qty: 2                                                                                                                                                        | Qty: 2                                                                                                                                                              | Qty: 1                                                                                                                                              |  |
| Qty: 2<br>Size: 365x214x15mm                                                                                                                                  | Qty: 2<br>Size: 365x252x15mm                                                                                                                                        | Qty: 1<br>Size: 654x648x2.7mm                                                                                                                       |  |
| Qty: 2<br>Size: 365x214x15mm<br>Carton No: 2/2                                                                                                                | Qty: 2<br>Size: 365x252x15mm<br>Carton No: 2/2                                                                                                                      | Qty: 1<br>Size: 654x648x2.7mm<br>Carton No: 1/2                                                                                                     |  |
| Qty: 2<br>Size: 365x214x15mm<br>Carton No: 2/2                                                                                                                | Qty: 2<br>Size: 365x252x15mm<br>Carton No: 2/2<br>14                                                                                                                | Qty: 1<br>Size: 654x648x2.7mm<br>Carton No: 1/2<br>15                                                                                               |  |
| Qty: 2 Size: 365x214x15mm Carton No: 2/2  13 Description:drawer left side panel                                                                               | Qty: 2 Size: 365x252x15mm Carton No: 2/2  14 Description: DRAWER RIGHT SIDE PANEL                                                                                   | Qty: 1 Size: 654x648x2.7mm Carton No: 1/2  15 Description: DRAWER BACK PANEL                                                                        |  |
| Qty: 2 Size: 365x214x15mm Carton No: 2/2  13 Description:DRAWER LEFT SIDE PANEL Qty: 1                                                                        | Qty: 2 Size: 365x252x15mm Carton No: 2/2  14  Description: DRAWER RIGHT SIDE PANEL Qty: 1                                                                           | Qty: 1 Size: 654x648x2.7mm Carton No: 1/2  15 Description: DRAWER BACK PANEL Qty: 1                                                                 |  |
| Qty: 2 Size: 365x214x15mm Carton No: 2/2  13 Description:DRAWER LEFT SIDE PANEL Qty: 1 Size: 330x110x15mm                                                     | Qty: 2 Size: 365x252x15mm Carton No: 2/2  14  Description: DRAWER RIGHT SIDE PANEL Qty: 1 Size: 330x110x15mm                                                        | Qty: 1 Size: 654x648x2.7mm Carton No: 1/2  15 Description: DRAWER BACK PANEL Qty: 1 Size: 571x110x15mm                                              |  |
| Qty: 2 Size: 365x214x15mm Carton No: 2/2  13 Description:DRAWER LEFT SIDE PANEL Qty: 1 Size: 330x110x15mm Carton No: 1/2                                      | Qty: 2 Size: 365x252x15mm Carton No: 2/2  14  Description: DRAWER RIGHT SIDE PANEL Qty: 1 Size: 330x110x15mm Carton No: 1/2  17  Description: DRAWER BOTTOM SUPPORT | Qty: 1 Size: 654x648x2.7mm Carton No: 1/2  15 Description: DRAWER BACK PANEL Qty: 1 Size: 571x110x15mm Carton No: 1/2  18 Description: DRAWER FRONT |  |
| Qty: 2 Size: 365x214x15mm Carton No: 2/2  13 Description:DRAWER LEFT SIDE PANEL Qty: 1 Size: 330x110x15mm Carton No: 1/2  16                                  | Qty: 2 Size: 365x252x15mm Carton No: 2/2  14 Description: DRAWER RIGHT SIDE PANEL Qty: 1 Size: 330x110x15mm Carton No: 1/2  17                                      | Qty: 1 Size: 654x648x2.7mm Carton No: 1/2  15 Description: DRAWER BACK PANEL Qty: 1 Size: 571x110x15mm Carton No: 1/2  18                           |  |
| Qty: 2 Size: 365x214x15mm Carton No: 2/2  13 Description:DRAWER LEFT SIDE PANEL Qty: 1 Size: 330x110x15mm Carton No: 1/2  16 Description: DRAWER BOTTOM PANEL | Qty: 2 Size: 365x252x15mm Carton No: 2/2  14 Description: DRAWER RIGHT SIDE PANEL Qty: 1 Size: 330x110x15mm Carton No: 1/2  17 Description: DRAWER BOTTOM SUPPORT   | Qty: 1 Size: 654x648x2.7mm Carton No: 1/2  15 Description: DRAWER BACK PANEL Qty: 1 Size: 571x110x15mm Carton No: 1/2  18 Description: DRAWER FRONT |  |