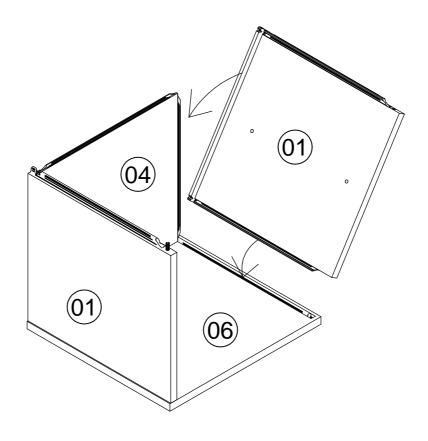

### STEP 3

| Parts Required | Qty |
|----------------|-----|
| Panel (01)     | 1   |
| Panel (06)     | 1   |

## STEP 4

| Parts Required | Qty |
|----------------|-----|
| Panel (04)     | 1   |