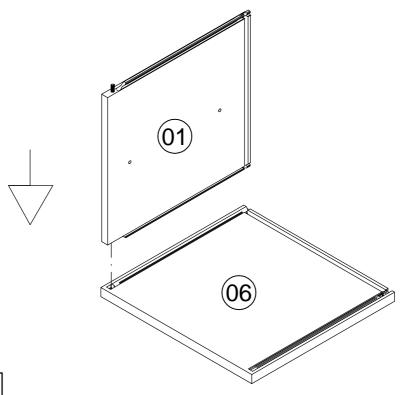

### STEP 3

| Parts Required | Qty |
|----------------|-----|
| Panel (01)     | 1   |
| Panel (06)     | 1   |