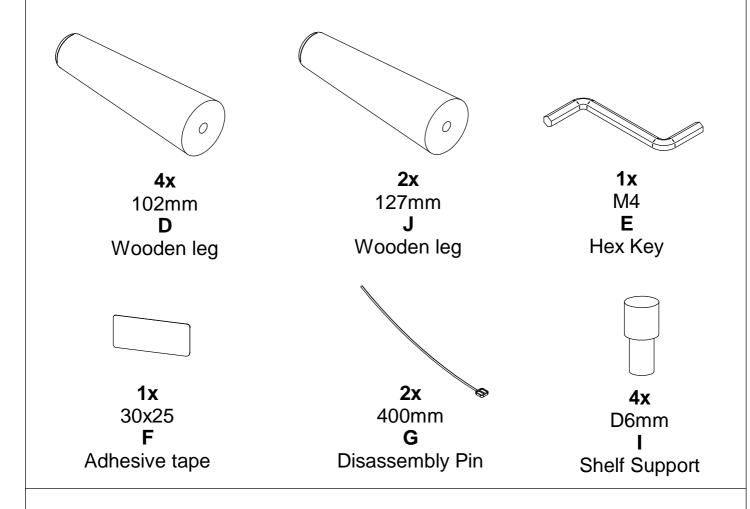

## **Parts**

| PART NAME                                | QTY                                                                                                                                                                                                                                                   |
|------------------------------------------|-------------------------------------------------------------------------------------------------------------------------------------------------------------------------------------------------------------------------------------------------------|
| Side Panel (15 X 354 X 330 mm)           | 2                                                                                                                                                                                                                                                     |
| Bottom Panel (25 X 356 X 900 mm)         | 1                                                                                                                                                                                                                                                     |
| Top Panel (25 X 356 X 900 mm)            | 1                                                                                                                                                                                                                                                     |
| Back Panel (3 X 330 X 361 mm)            | 1                                                                                                                                                                                                                                                     |
| Right Side Panel (15 X 354 X 360 mm)     | 1                                                                                                                                                                                                                                                     |
| Smaller Top Panel (15 X 356 X 376 mm)    | 1                                                                                                                                                                                                                                                     |
| Smaller Bottom Panel (15 X 356 X 376 mm) | 1                                                                                                                                                                                                                                                     |
| Shelf (15 X 296 X 343 mm)                | 1                                                                                                                                                                                                                                                     |
|                                          | Side Panel (15 X 354 X 330 mm)  Bottom Panel (25 X 356 X 900 mm)  Top Panel (25 X 356 X 900 mm)  Back Panel (3 X 330 X 361 mm)  Right Side Panel (15 X 354 X 360 mm)  Smaller Top Panel (15 X 356 X 376 mm)  Smaller Bottom Panel (15 X 356 X 376 mm) |

# Fixings (to scale)

## Fixings (not to scale)

Page 4 of 11

Page **5 of 11** 