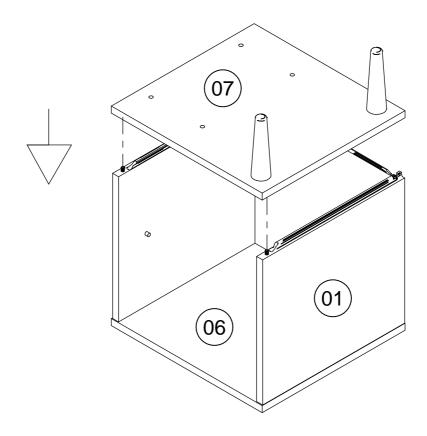

## STEP 6

| Parts Required | Qty |
|----------------|-----|
| Panel (07)     | 1   |

Page **7 of 11** 

The disassembly pin can be secured at the back of the unit, or in a safe place.