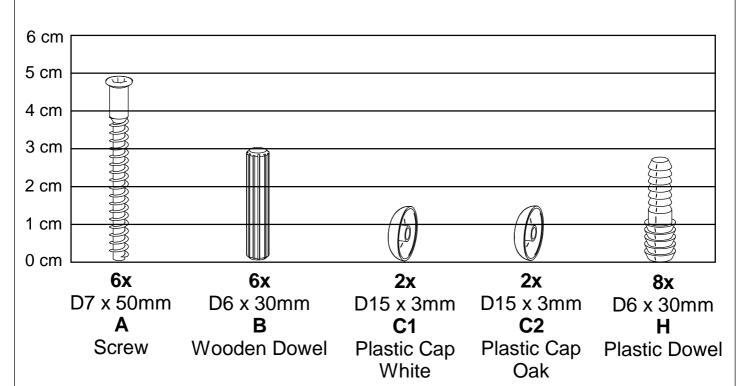

# Fixings (to scale)

## Fixings (not to scale)

Page 4 of 11

Page **5 of 11** 