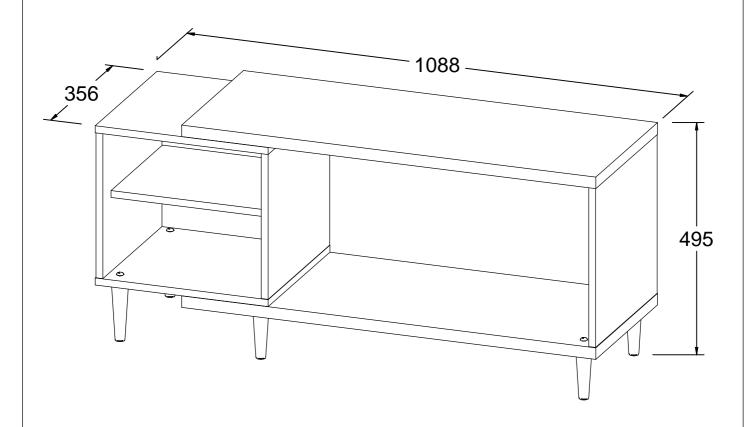

### PRESTO TV UNIT ASSEMBLY INSTRUCTIONS

Thank you for purchasing the **TV UNIT.**Please read the instructions carefully to ensure safe operation of the product.

Size: (W)1088 x (D)356 x (H)495 mm.

PLEASE READ this sheet prior to assembly to familiarise yourself with the various stages of construction.