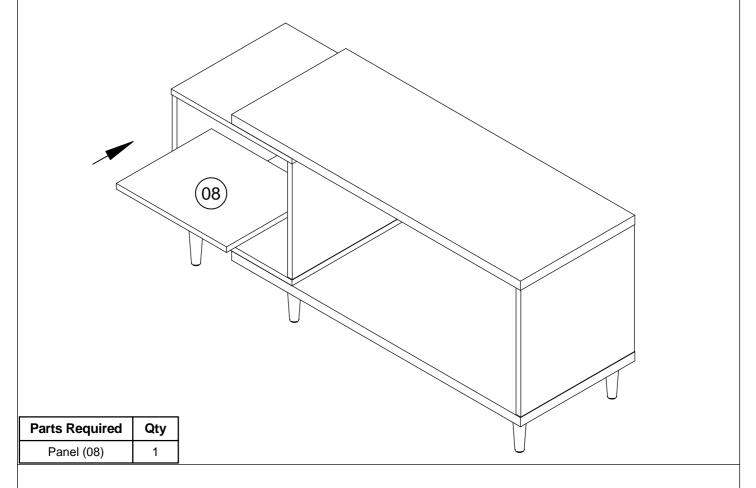

## STEP 6

| Parts Required | Qty |
|----------------|-----|
| Panel (07)     | 1   |

Page **7 of 11** 

The disassembly pin can be secured at the back of the unit, or in a safe place.