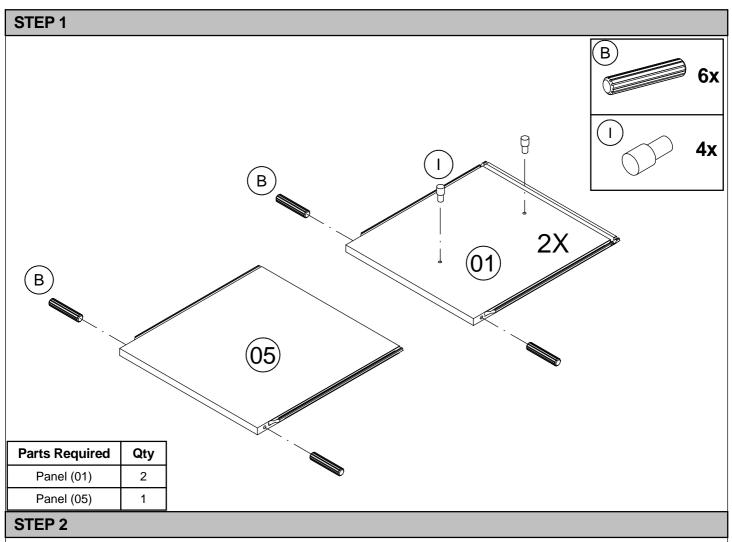

### STEP 3

| Parts Required | Qty |
|----------------|-----|
| Panel (01)     | 1   |
| Panel (06)     | 1   |