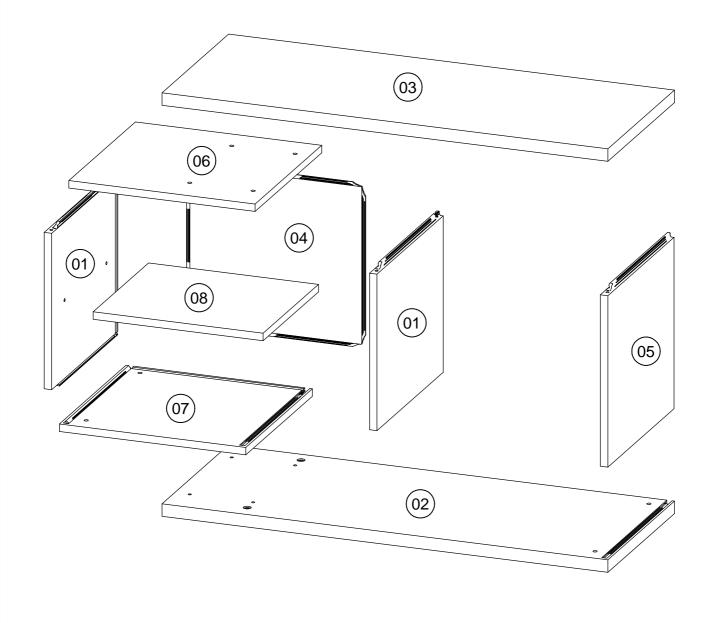

## **Parts**

| PART NAME                                | QTY                                                                                                                                                                                                                                                   |
|------------------------------------------|-------------------------------------------------------------------------------------------------------------------------------------------------------------------------------------------------------------------------------------------------------|
| Side Panel (15 X 354 X 330 mm)           | 2                                                                                                                                                                                                                                                     |
| Bottom Panel (25 X 356 X 900 mm)         | 1                                                                                                                                                                                                                                                     |
| Top Panel (25 X 356 X 900 mm)            | 1                                                                                                                                                                                                                                                     |
| Back Panel (3 X 330 X 361 mm)            | 1                                                                                                                                                                                                                                                     |
| Right Side Panel (15 X 354 X 360 mm)     | 1                                                                                                                                                                                                                                                     |
| Smaller Top Panel (15 X 356 X 376 mm)    | 1                                                                                                                                                                                                                                                     |
| Smaller Bottom Panel (15 X 356 X 376 mm) | 1                                                                                                                                                                                                                                                     |
| Shelf (15 X 296 X 343 mm)                | 1                                                                                                                                                                                                                                                     |
|                                          | Side Panel (15 X 354 X 330 mm)  Bottom Panel (25 X 356 X 900 mm)  Top Panel (25 X 356 X 900 mm)  Back Panel (3 X 330 X 361 mm)  Right Side Panel (15 X 354 X 360 mm)  Smaller Top Panel (15 X 356 X 376 mm)  Smaller Bottom Panel (15 X 356 X 376 mm) |

### STEP 3

| Parts Required | Qty |
|----------------|-----|
| Panel (01)     | 1   |
| Panel (06)     | 1   |

## STEP 4

| Parts Required | Qty |
|----------------|-----|
| Panel (04)     | 1   |

### STEP 5

| Parts Required | Qty |
|----------------|-----|
| Panel (01)     | 1   |

## STEP 6

| Parts Required | Qty |
|----------------|-----|
| Panel (07)     | 1   |

Page **7 of 11** 

The disassembly pin can be secured at the back of the unit, or in a safe place.