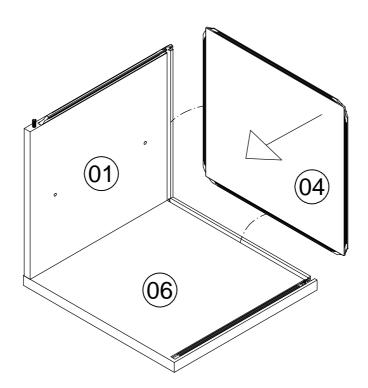

### STEP 3

| Parts Required | Qty |
|----------------|-----|
| Panel (01)     | 1   |
| Panel (06)     | 1   |

## STEP 4

| Parts Required | Qty |
|----------------|-----|
| Panel (04)     | 1   |