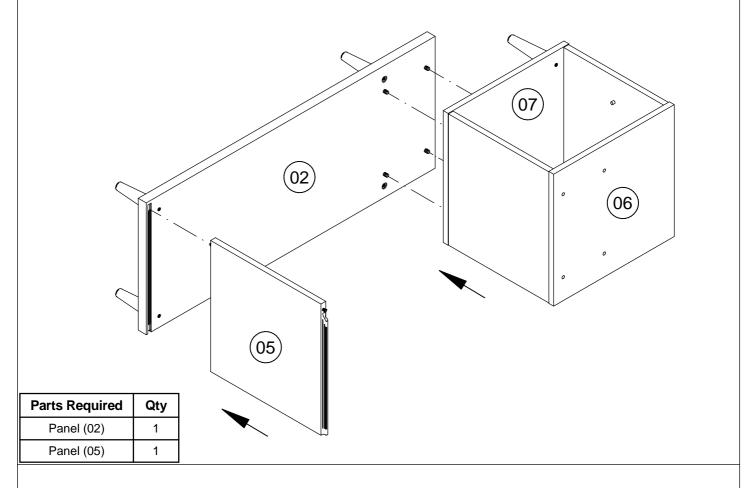

### STEP 5

| Parts Required | Qty |
|----------------|-----|
| Panel (01)     | 1   |