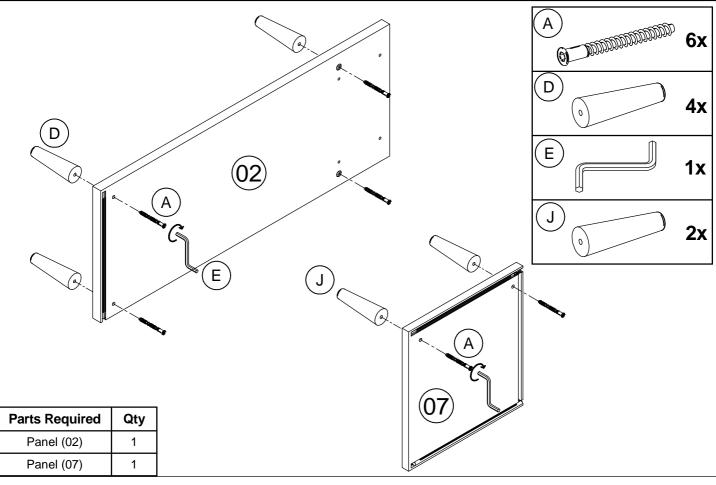

## STEP 4

| Parts Required | Qty |
|----------------|-----|
| Panel (04)     | 1   |