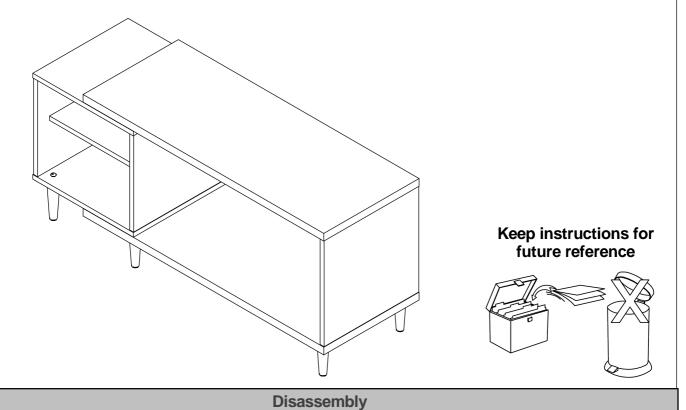

### **Complete Assembly**

Your **PRESTO TV UNIT** is now completely assembled.

Periodically check to ensure that the components are in their proper position, free from damage. Also, make sure the connectors are tight and secure.