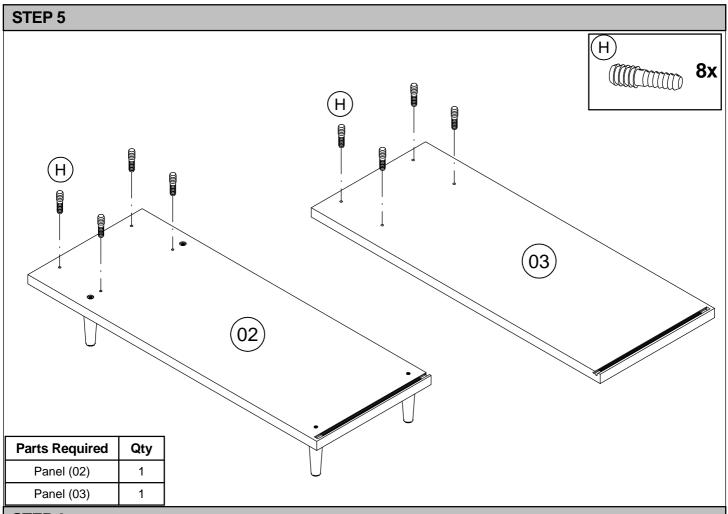

### STEP 5

| Parts Required | Qty |
|----------------|-----|
| Panel (01)     | 1   |