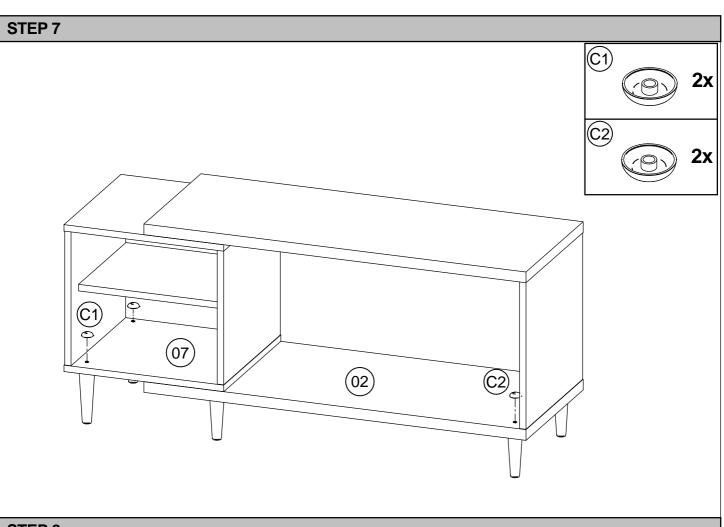

## STEP 6

| Parts Required | Qty |
|----------------|-----|
| Panel (07)     | 1   |

Page **7 of 11** 

The disassembly pin can be secured at the back of the unit, or in a safe place.