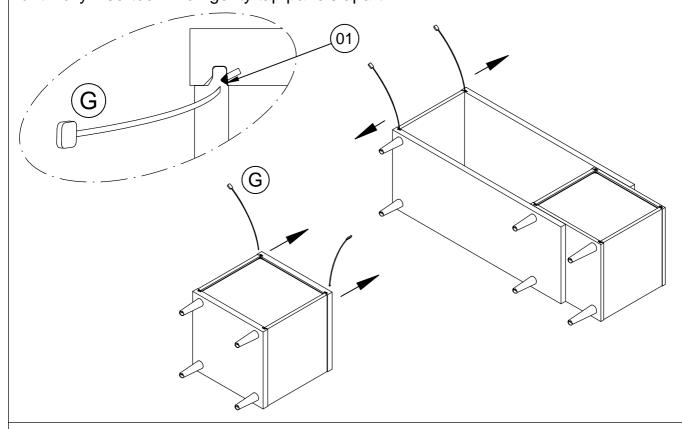

## STEP 6

| Parts Required | Qty |
|----------------|-----|
| Panel (07)     | 1   |

Page **7 of 11** 

The disassembly pin can be secured at the back of the unit, or in a safe place.

To disassemble, insert the disassembly pin in the part "01" as illustred in bold. Push firmly until fully inserted. Then genty tap panels apart.