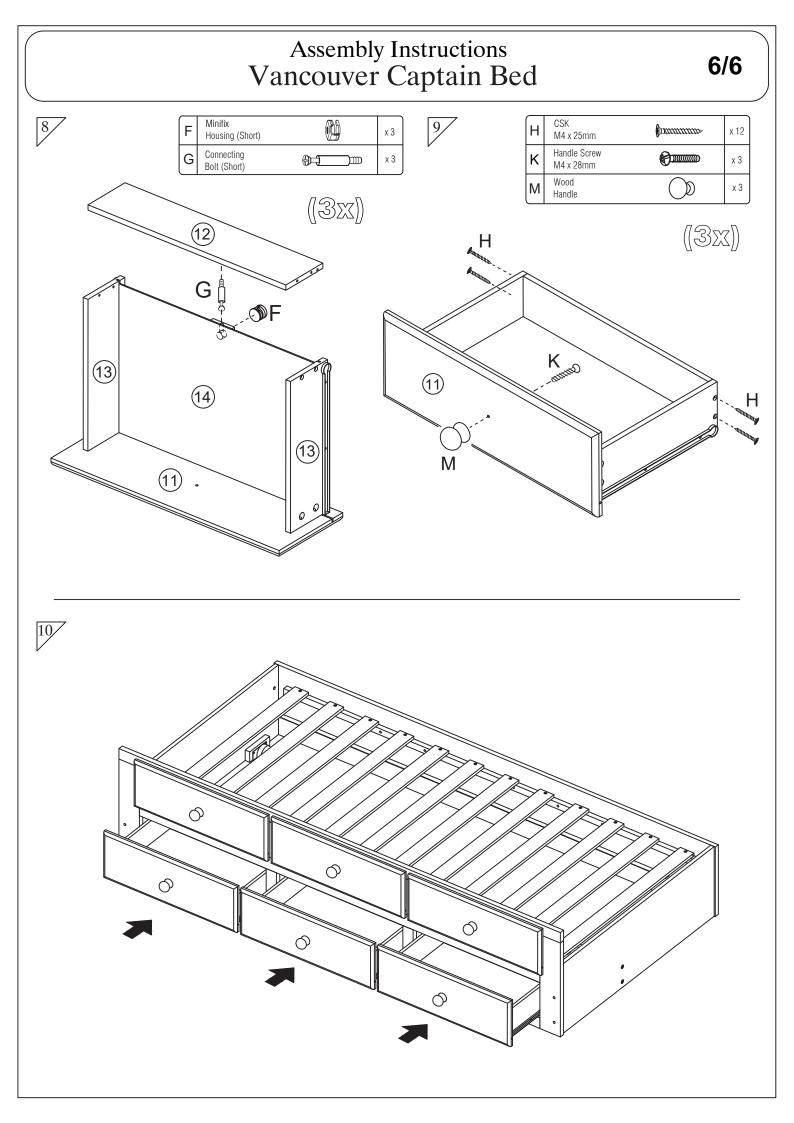

# Hardware

| A | JCBC<br>M6 x 60mm               | x 12 |
|---|---------------------------------|------|
| В | JCBC<br>M6 x 35mm               | x 8  |
| С | M6 x 15mm (Long)<br>Barrel Nut  | x 4  |
| D | M6 x 13mm (Short)<br>Barrel Nut | x 8  |
| E | Wood Dowel M8 x 30mm            | x 4  |
| F | Minifix<br>Housing (Short)      | x 18 |
| G | Connecting<br>Bolt (Short)      | x 18 |

| Н | CSK<br>M4 x 25mm          | ))))))))))))            | x 36 |
|---|---------------------------|-------------------------|------|
|   | CSK<br>M3.5 x 16mm        | )) <i>nuuun</i> >       | x 22 |
| J | M4<br>Allen Key           |                         | x 1  |
| K | Handle Screw<br>M4 x 28mm |                         | x 6  |
| L | Caster                    | 50                      | x 4  |
| М | Wood<br>Handle            | $\bigcirc \mathfrak{D}$ | x 6  |

|          |                                    | -   |          |
|----------|------------------------------------|-----|----------|
| Parts No | Description                        | Qty | Carton # |
| 10       | Bottom Support ( Mid. )            | 2   | 2/2      |
| 11       | Drawer Face                        | 3   | 2/2      |
| 12       | Drawer Back Panel                  | 3   | 2/2      |
| 13       | Drawer Side Panel ( Left & Right ) | 6   | 2/2      |
| 14       | Drawer Bottom Panel                | 3   | 2/2      |
| 15       | Drawer Bottom Support              | 3   | 2/2      |