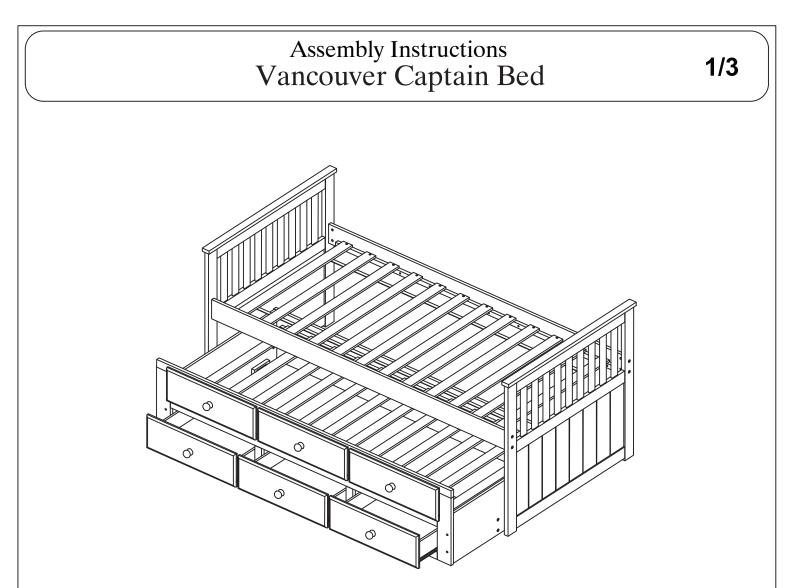

| Parts No | Description  | Qty | Carton # |
|----------|--------------|-----|----------|
| 1        | HB. FB Panel | 2   | 1/2      |
| 2        | Side Rail    | 2   | 1/2      |
| 3        | Bed Slats    | 1   | 1/2      |