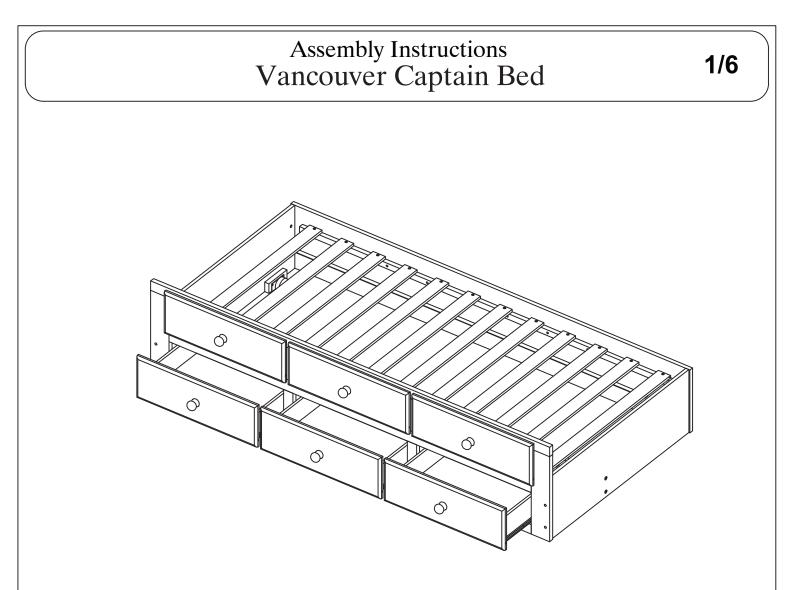

### Tool required for assembly :

- \* Allen Key ( supplied )
- \* Phillips Screwdriver ( not supplied )

| Parts No | Description                     | Qty | Carton # |
|----------|---------------------------------|-----|----------|
| 4        | Bed Slats                       | 1   | 2/2      |
| 5        | Front Panel                     | 1   | 2/2      |
| 6        | Back Panel                      | 1   | 2/2      |
| 7        | Side Panel                      | 2   | 2/2      |
| 8        | Center Support                  | 1   | 2/2      |
| 9        | Bottom Support ( Left & Right ) | 2   | 2/2      |

|          |                                    | -   |          |
|----------|------------------------------------|-----|----------|
| Parts No | Description                        | Qty | Carton # |
| 10       | Bottom Support ( Mid. )            | 2   | 2/2      |
| 11       | Drawer Face                        | 3   | 2/2      |
| 12       | Drawer Back Panel                  | 3   | 2/2      |
| 13       | Drawer Side Panel ( Left & Right ) | 6   | 2/2      |
| 14       | Drawer Bottom Panel                | 3   | 2/2      |
| 15       | Drawer Bottom Support              | 3   | 2/2      |