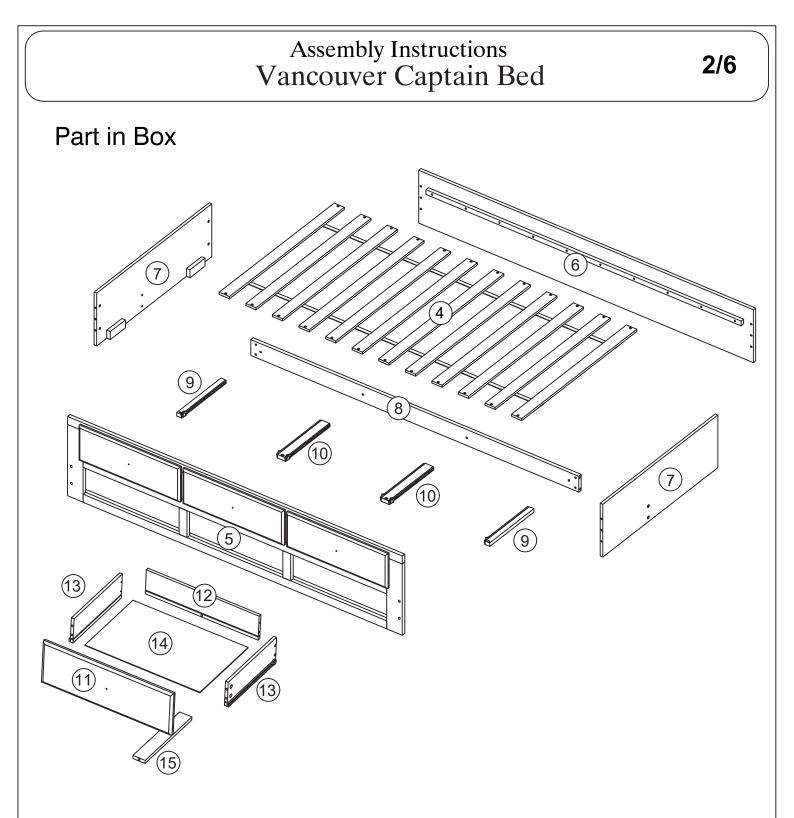

### Tool required for assembly :

- \* Allen Key ( supplied )
- \* Phillips Screwdriver ( not supplied )

| Parts No | Description                     | Qty | Carton # |
|----------|---------------------------------|-----|----------|
| 4        | Bed Slats                       | 1   | 2/2      |
| 5        | Front Panel                     | 1   | 2/2      |
| 6        | Back Panel                      | 1   | 2/2      |
| 7        | Side Panel                      | 2   | 2/2      |
| 8        | Center Support                  | 1   | 2/2      |
| 9        | Bottom Support ( Left & Right ) | 2   | 2/2      |

|          |                                    | -   |          |
|----------|------------------------------------|-----|----------|
| Parts No | Description                        | Qty | Carton # |
| 10       | Bottom Support ( Mid. )            | 2   | 2/2      |
| 11       | Drawer Face                        | 3   | 2/2      |
| 12       | Drawer Back Panel                  | 3   | 2/2      |
| 13       | Drawer Side Panel ( Left & Right ) | 6   | 2/2      |
| 14       | Drawer Bottom Panel                | 3   | 2/2      |
| 15       | Drawer Bottom Support              | 3   | 2/2      |