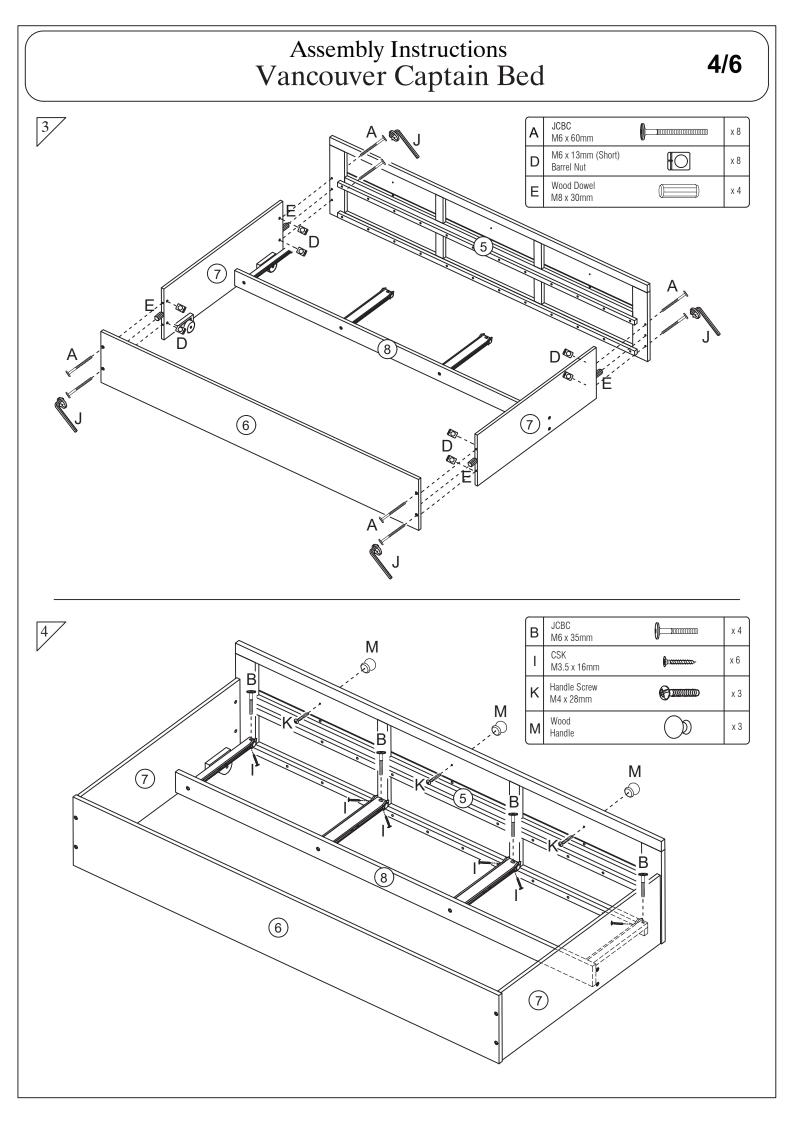

# Hardware

| A | JCBC<br>M6 x 60mm               | x 12 |
|---|---------------------------------|------|
| В | JCBC<br>M6 x 35mm               | x 8  |
| С | M6 x 15mm (Long)<br>Barrel Nut  | x 4  |
| D | M6 x 13mm (Short)<br>Barrel Nut | x 8  |
| E | Wood Dowel M8 x 30mm            | x 4  |
| F | Minifix<br>Housing (Short)      | x 18 |
| G | Connecting<br>Bolt (Short)      | x 18 |

| Н | CSK<br>M4 x 25mm          | ))))))))))))            | x 36 |
|---|---------------------------|-------------------------|------|
|   | CSK<br>M3.5 x 16mm        | )) <i>nuuun</i> >       | x 22 |
| J | M4<br>Allen Key           |                         | x 1  |
| K | Handle Screw<br>M4 x 28mm |                         | x 6  |
| L | Caster                    | 50                      | x 4  |
| М | Wood<br>Handle            | $\bigcirc \mathfrak{D}$ | x 6  |