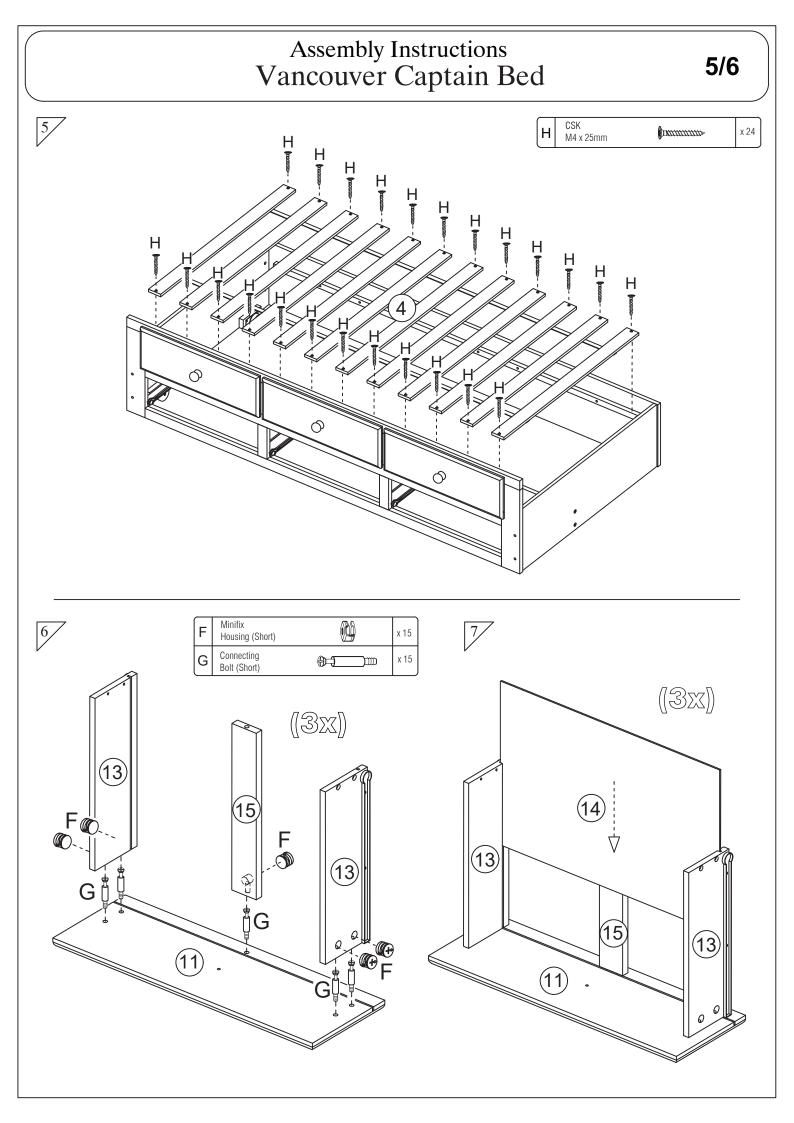

# Hardware

| A | JCBC<br>M6 x 60mm               | x 12 |
|---|---------------------------------|------|
| В | JCBC<br>M6 x 35mm               | x 8  |
| С | M6 x 15mm (Long)<br>Barrel Nut  | x 4  |
| D | M6 x 13mm (Short)<br>Barrel Nut | x 8  |
| E | Wood Dowel M8 x 30mm            | x 4  |
| F | Minifix<br>Housing (Short)      | x 18 |
| G | Connecting<br>Bolt (Short)      | x 18 |

| Н | CSK<br>M4 x 25mm          | ))))))))))))            | x 36 |
|---|---------------------------|-------------------------|------|
|   | CSK<br>M3.5 x 16mm        | )) <i>nuuun</i> >       | x 22 |
| J | M4<br>Allen Key           |                         | x 1  |
| K | Handle Screw<br>M4 x 28mm |                         | x 6  |
| L | Caster                    | 50                      | x 4  |
| М | Wood<br>Handle            | $\bigcirc \mathfrak{D}$ | x 6  |