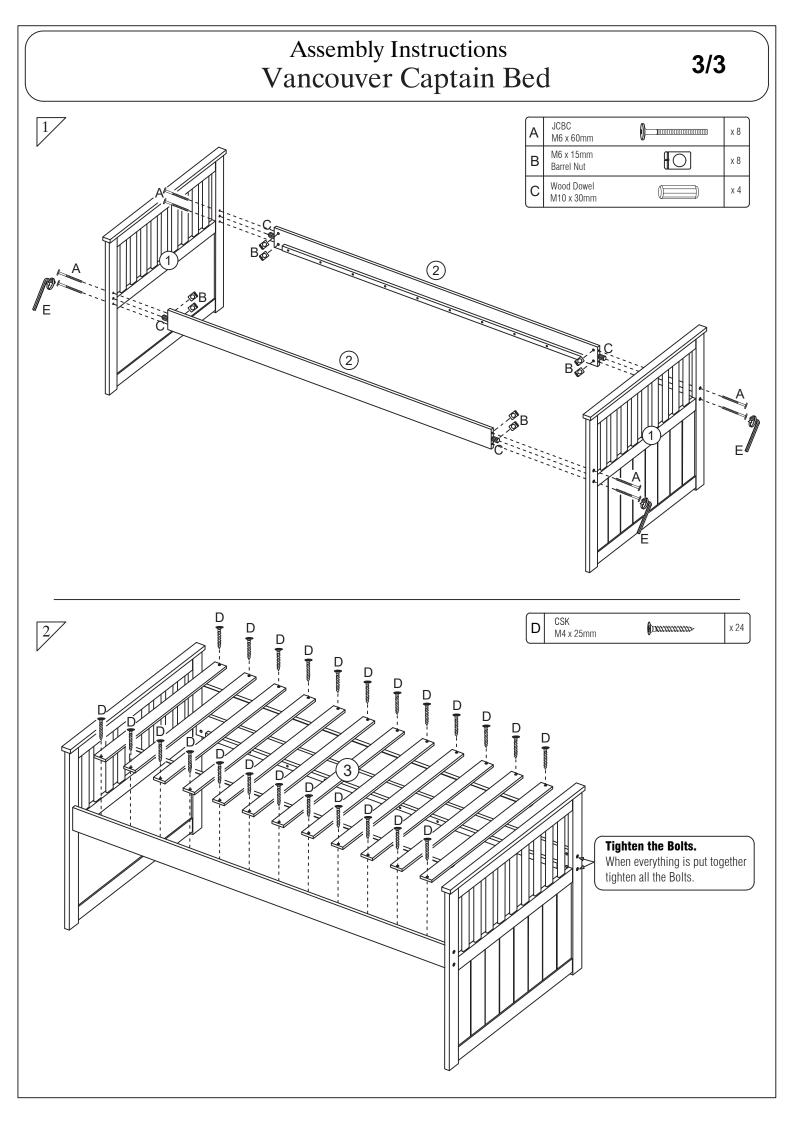

# Hardware

| A | JCBC<br>M6 x 60mm        |                | x 8  |
|---|--------------------------|----------------|------|
| В | M6 x 15mm<br>Barrel Nut  |                | x 8  |
| С | Wood Dowel<br>M10 x 30mm |                | x 4  |
| D | CSK<br>M4 x 25mm         | <b>j</b> ummun | x 24 |
| E | M4<br>Allen Key          |                | x 1  |

## 🖄 WARNING !!

DO NOT FULLY TIGHTEN ALL BOLTS UNTIL ALL PARTS ARE IN PLACE. FAILURE TO FOLLOW THIS INSTRUCTION MAY CAUSE THE BOLTS TO BE MISALIGNED DURING THE ASSEMBLY.

Tool required for assembly :

- \* Allen Key ( supplied )
- \* Phillips Screwdriver ( not supplied )