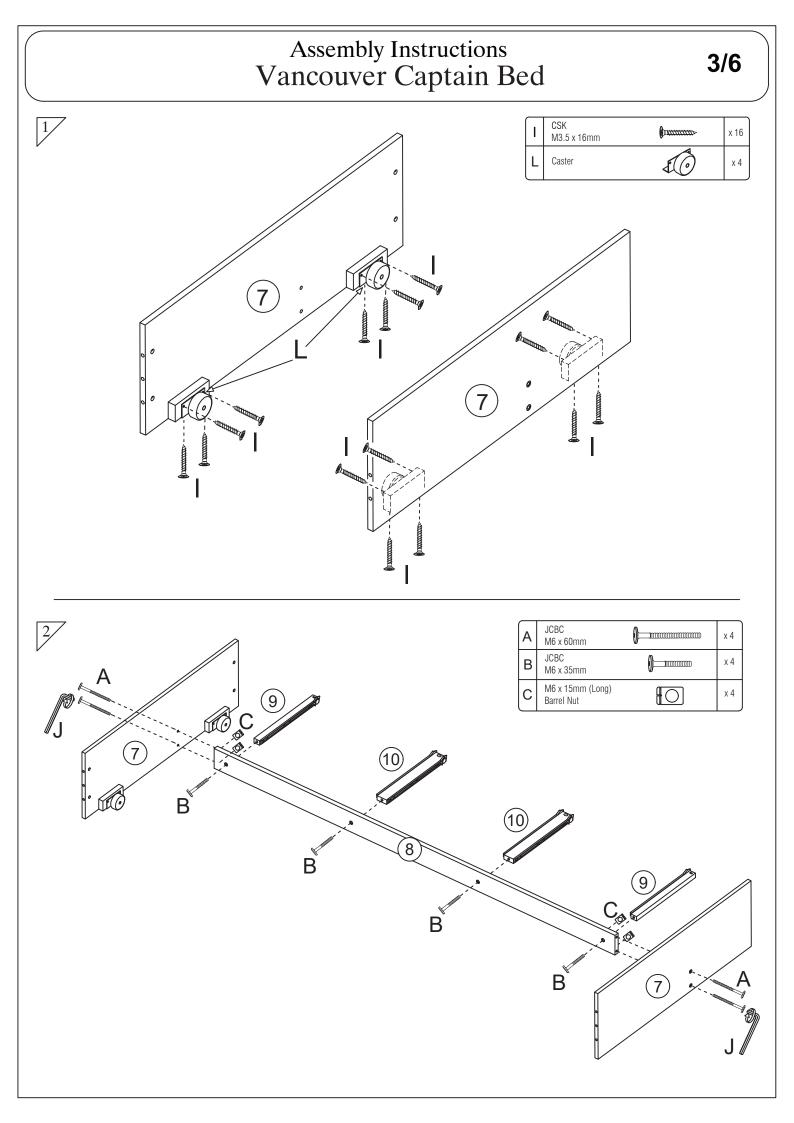

# Hardware

| A | JCBC<br>M6 x 60mm               | x 12 |
|---|---------------------------------|------|
| В | JCBC<br>M6 x 35mm               | x 8  |
| С | M6 x 15mm (Long)<br>Barrel Nut  | x 4  |
| D | M6 x 13mm (Short)<br>Barrel Nut | x 8  |
| E | Wood Dowel M8 x 30mm            | x 4  |
| F | Minifix<br>Housing (Short)      | x 18 |
| G | Connecting<br>Bolt (Short)      | x 18 |

| Н | CSK<br>M4 x 25mm          | ))))))))))))            | x 36 |
|---|---------------------------|-------------------------|------|
|   | CSK<br>M3.5 x 16mm        | )) <i>nuuun</i> >       | x 22 |
| J | M4<br>Allen Key           |                         | x 1  |
| K | Handle Screw<br>M4 x 28mm |                         | x 6  |
| L | Caster                    | 50                      | x 4  |
| М | Wood<br>Handle            | $\bigcirc \mathfrak{D}$ | x 6  |