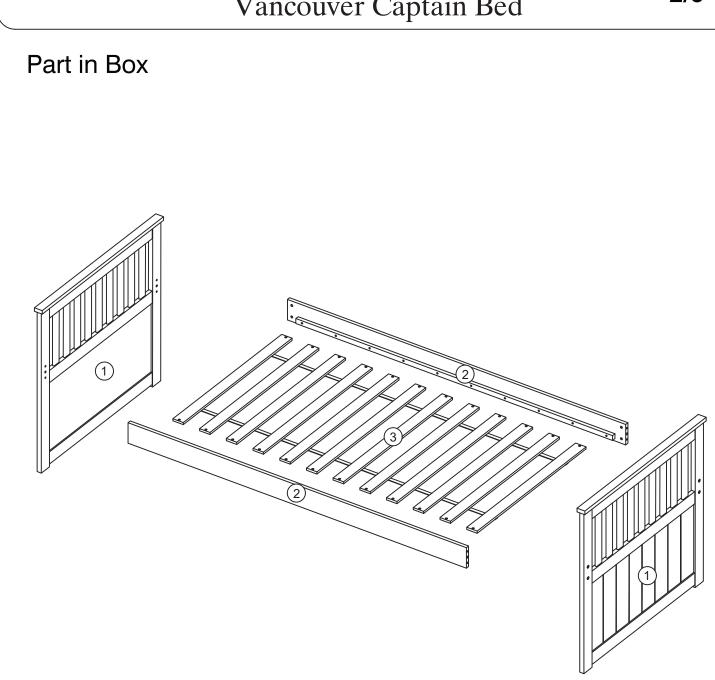

| Parts No | Description  | Qty | Carton # |
|----------|--------------|-----|----------|
| 1        | HB. FB Panel | 2   | 1/2      |
| 2        | Side Rail    | 2   | 1/2      |
| 3        | Bed Slats    | 1   | 1/2      |