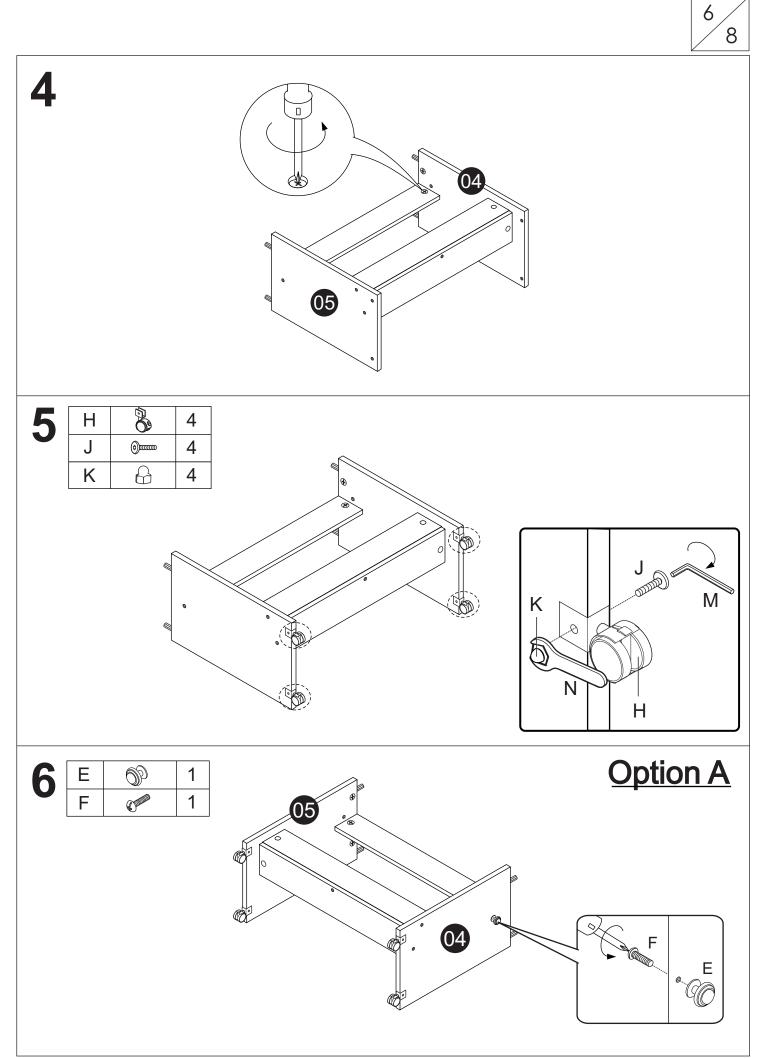

## HARDWARE LIST: Carton 1 of 1

| Part | Description              |            | Qty |
|------|--------------------------|------------|-----|
| А    | Cam                      | ×          | 6   |
| В    | Cam Stud (5137)          | 1032III)   | 6   |
| С    | M8 x 25mm Wood Dowel     |            | 18  |
| D    | 45mm Chipboard Screw     |            | 1   |
| Е    | Metal Handle             | <b>O</b> 2 | 1   |
| F    | 25mm Screw Handle        |            | 1   |
| G    | M6 x 13mm Baller         | M)         | 4   |
| Н    | 16.5mm U Shape PP Castes | 8          | 4   |
| J    | M6 x 25mm Allen Bolt     |            | 4   |
| К    | M6 x Hexagonal Cap Nut   | 8          | 4   |
| L    | M6 x 50mm Allen Bolt     | 0          | 4   |
| М    | M6 Allen Wrench          | $\leq$     | 1   |
| N    | Spanar                   | L          | 1   |