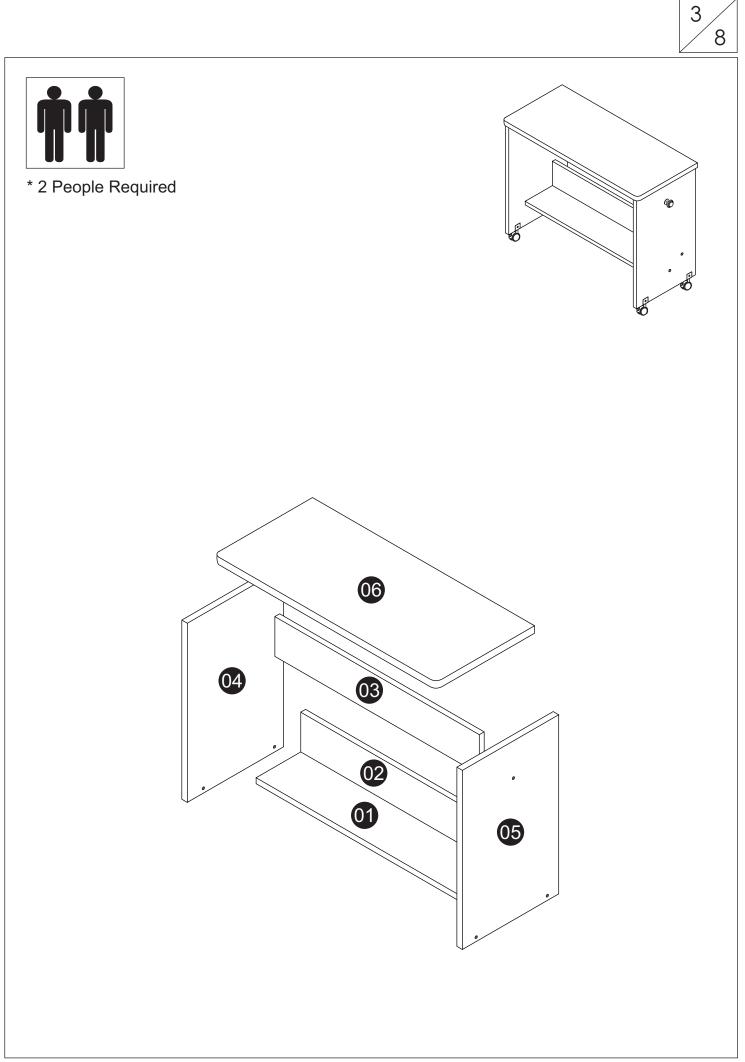

\* Approximately 45 Min

\* 2 People Required

Ensure that you check regularly that all bolt are securely fastened and all components are in place. If spare parts are required, contact your dealer.Do not use substitute part.

#### Carton 1 of 1:

| Part          | Description                | Qty |  |
|---------------|----------------------------|-----|--|
| 01            | BOTTOM PANEL (DESK)        | 1   |  |
| 02            | SUPPORT PANEL (DESK)       | 1   |  |
| 03            | SUPPORT PANEL (UPPER DESK) | 1   |  |
| 04            | LEFT PANEL (DESK)          | 1   |  |
| 05            | RIGHT PANEL (DESK)         | 1   |  |
| 06            | TOP PANEL (DESK)           | 1   |  |
| HARDWARE LIST |                            |     |  |