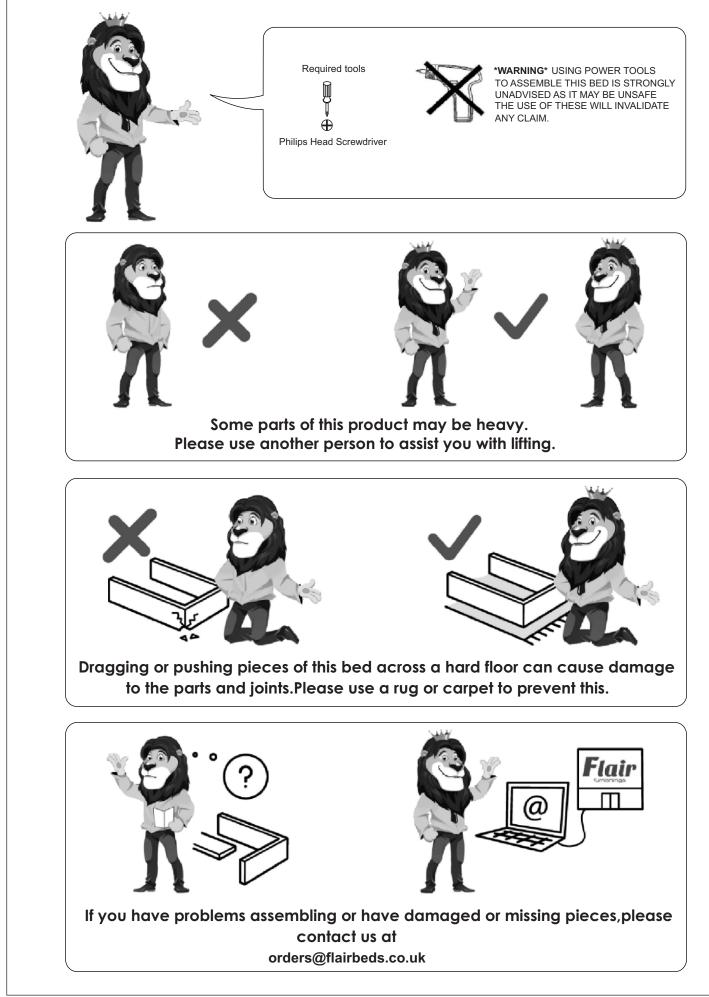

#### Important before assembly:

Thank you for purchasing this product. Please read through the instructions carefully before beginning assembly for this product. Before beginning assembly please check the contents of the boxes. These instructions will have a checklist for all of the parts and fittings required. To avoid damaging parts it is recommended to place a rug or carpet on the floor where it's final location to avoid having to move it. DO NOT use power tools as they may cause damage to the products.

\* Approximately 45 Min

\* 2 People Required

Ensure that you check regularly that all bolt are securely fastened and all components are in place. If spare parts are required, contact your dealer.Do not use substitute part.

To move the product lift it into place. Pushing or dragging the product across a floor will cause damage to it. If the product is assembled on a hard floor, it is advised to place protection under the legs to prevent the product from moving. If these guidelines are not followed it may invalidate the warranty.

#### Notes

This product has been designed to be as easy to assemble as possible. In the event that you run into issues putting the bed together or have damaged / missing pieces, please contact us at:

orders@flairbeds.co.uk or 01924 950955