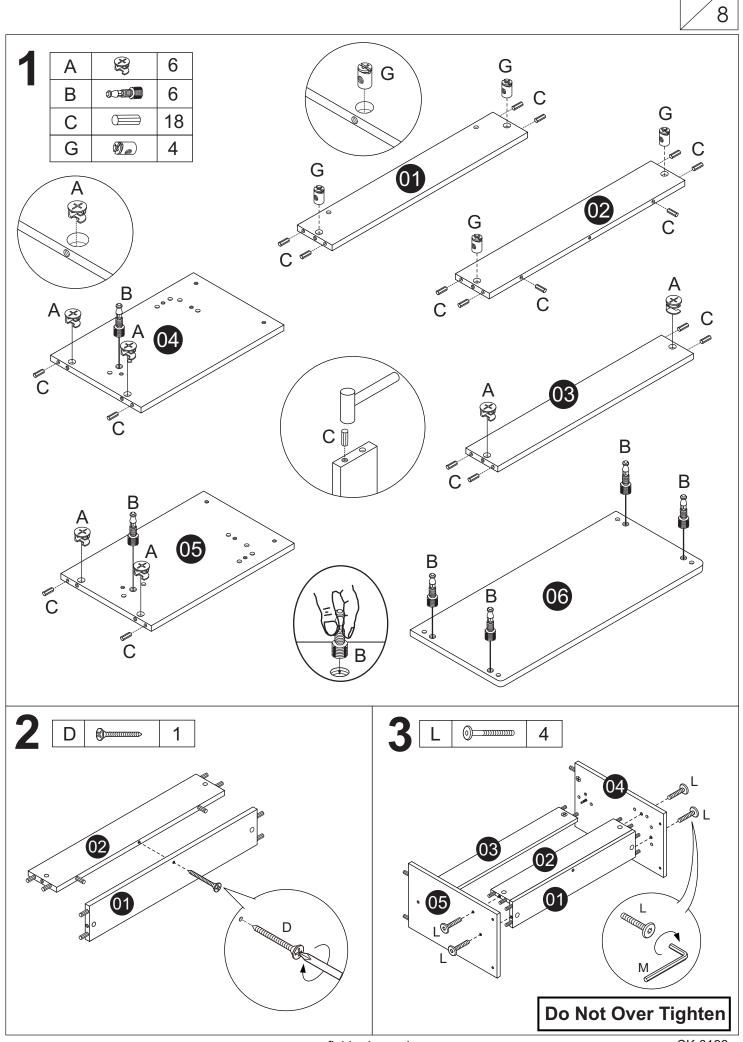

#### Carton 1 of 1:

| Part          | Description                | Qty |  |
|---------------|----------------------------|-----|--|
| 01            | BOTTOM PANEL (DESK)        | 1   |  |
| 02            | SUPPORT PANEL (DESK)       | 1   |  |
| 03            | SUPPORT PANEL (UPPER DESK) | 1   |  |
| 04            | LEFT PANEL (DESK)          | 1   |  |
| 05            | RIGHT PANEL (DESK)         | 1   |  |
| 06            | TOP PANEL (DESK)           | 1   |  |
| HARDWARE LIST |                            |     |  |

## HARDWARE LIST: Carton 1 of 1

| Part | Description              |            | Qty |
|------|--------------------------|------------|-----|
| А    | Cam                      | ×          | 6   |
| В    | Cam Stud (5137)          | 1032III)   | 6   |
| С    | M8 x 25mm Wood Dowel     |            | 18  |
| D    | 45mm Chipboard Screw     |            | 1   |
| Е    | Metal Handle             | <b>O</b> 2 | 1   |
| F    | 25mm Screw Handle        |            | 1   |
| G    | M6 x 13mm Baller         | M)         | 4   |
| Н    | 16.5mm U Shape PP Castes | 8          | 4   |
| J    | M6 x 25mm Allen Bolt     |            | 4   |
| К    | M6 x Hexagonal Cap Nut   | 8          | 4   |
| L    | M6 x 50mm Allen Bolt     | 0          | 4   |
| М    | M6 Allen Wrench          | $\leq$     | 1   |
| N    | Spanar                   | L          | 1   |