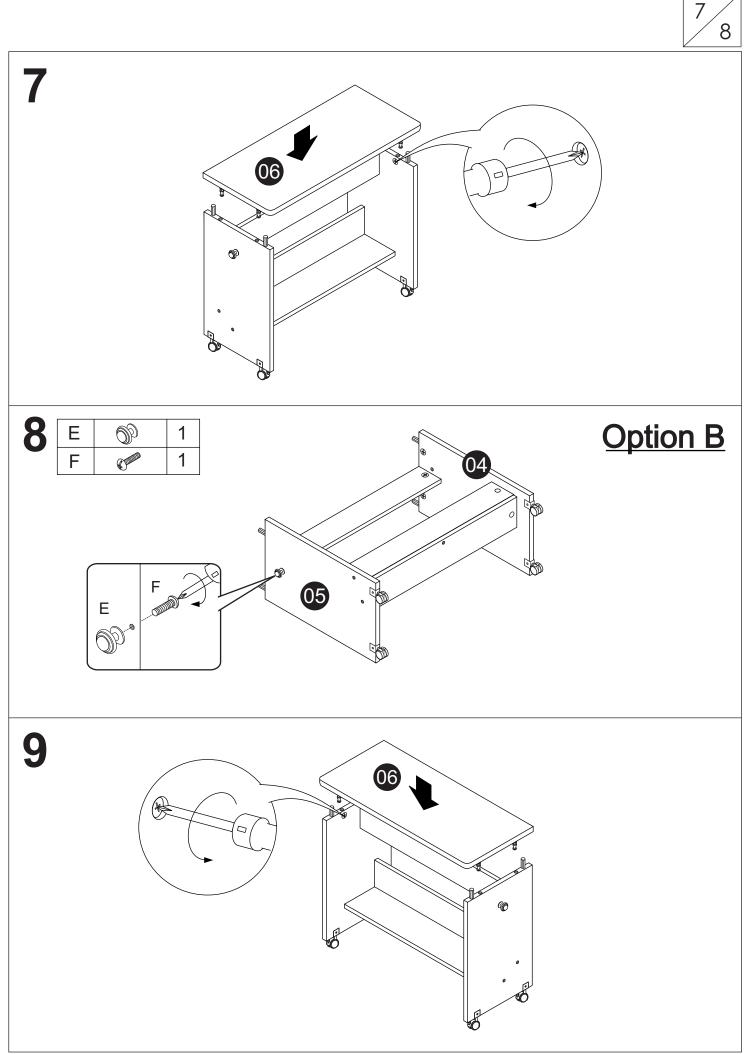

## HARDWARE LIST: Carton 1 of 1

| Part | Description              |            | Qty |
|------|--------------------------|------------|-----|
| А    | Cam                      | ×          | 6   |
| В    | Cam Stud (5137)          | 1032III)   | 6   |
| С    | M8 x 25mm Wood Dowel     |            | 18  |
| D    | 45mm Chipboard Screw     |            | 1   |
| Е    | Metal Handle             | <b>O</b> 2 | 1   |
| F    | 25mm Screw Handle        |            | 1   |
| G    | M6 x 13mm Baller         | M)         | 4   |
| Н    | 16.5mm U Shape PP Castes | 8          | 4   |
| J    | M6 x 25mm Allen Bolt     |            | 4   |
| К    | M6 x Hexagonal Cap Nut   | 8          | 4   |
| L    | M6 x 50mm Allen Bolt     | 0          | 4   |
| М    | M6 Allen Wrench          | $\leq$     | 1   |
| N    | Spanar                   | L          | 1   |