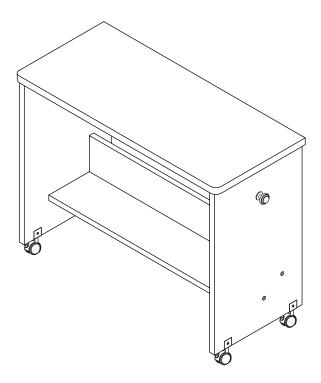

# Assembly Instruction

WIZARD PULL OUT DESK(#:FF26PD) WIZARD PULL OUT DESK(#:FF26PDG)