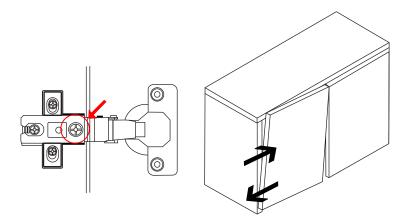

| Cam                  | <b>8</b>   | 18   |
| В    | Cam Stud (5137)      | 00300      | 18   |
| С    | M8 x 25mm Wood Dowel |            | 34   |
| D    | 15mm Chipboard Screw |            | 13   |
| Е    | 45mm Chipboard Screw |            | 2    |
| F    | Door Stopper         |            | 1    |
| G    | Round Handle         | Ob.        | 1    |
| Н    | 25mm Handle Screw    | <b>(3)</b> | 1    |
| J    | V Bracket (Chrome)   |            | 2    |
| K    | Hinges Arm           |            | 2set |
| L    | 19mm Chipboard Screw |            | 6    |
| М    | PVC Back Support     |            | 6    |
|      |                      | ·          |      |



2





4











# **Adjusting Possibilities**



### **Depth Adjustment**

after loosening the hinge arm mounting screw



### **Lateral Adjustment**

by adjusting screw



### **Vertical Adjustment**

via mounting plate (via slots or, if in two pieces, via screw)



Please dispose of packaging safely and responsibly.

#### **Care & Maintenance Of Your Product**

Gently wipe clean with a slightly damp cloth. Household cleaners and abrasives can cause damage to the product.

Tighten all screws periodically to guarantee they are secure.

To move the product lift it into place. Pushing or dragging the product across a floor will cause damage to it. If the product is assembled on a hard floor, it is advised to place protection under the legs to prevent the product from moving. If these guidelines are not followed it may invalidate the warranty.

#### **Notes**

This product has been designed to be as easy to ass