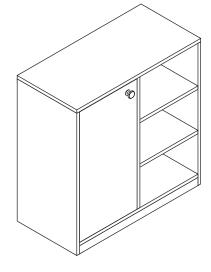

## Assembly Instruction

WIZARD STORAGE UNIT (#:FF26CB)
WIZARD STORAGE UNIT (#:FF26CBG)