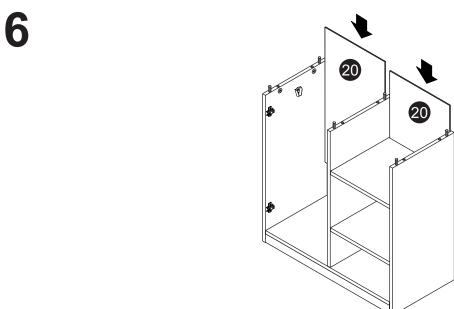

#### Carton 1 of 1:

| Part | Description          | Qty |
|------|----------------------|-----|
| 14   | PLINTH PANEL         | 2   |
| 15   | BOTTOM PANEL         | 1   |
| 16   | CENTER SUPPORT PANEL | 1   |
| 17   | CENTER PANEL         | 2   |
| 18   | RIGHT PANEL          | 1   |
| 19   | LEFT PANEL           | 1   |
| 20   | BACK PANEL           | 2   |
| 21   | HANGING RAIL         | 1   |
| 22   | TOP PANEL            | 1   |
| 23   | DOOR                 | 1   |
|      | HARDWARE LIST        |     |

### HARDWARE LIST: Carton 1 of 1

| Part | Description          |            | Qty  |
|------|----------------------|------------|------|
| Α    | Cam                  | <b>8</b>   | 18   |
| В    | Cam Stud (5137)      | 00300      | 18   |
| С    | M8 x 25mm Wood Dowel |            | 34   |
| D    | 15mm Chipboard Screw |            | 13   |
| Е    | 45mm Chipboard Screw |            | 2    |
| F    | Door Stopper         |            | 1    |
| G    | Round Handle         | Ob.        | 1    |
| Н    | 25mm Handle Screw    | <b>(3)</b> | 1    |
| J    | V Bracket (Chrome)   |            | 2    |
| K    | Hinges Arm           |            | 2set |
| L    | 19mm Chipboard Screw |            | 6    |
| М    | PVC Back Support     |            | 6    |
|      |                      | ·          |      |