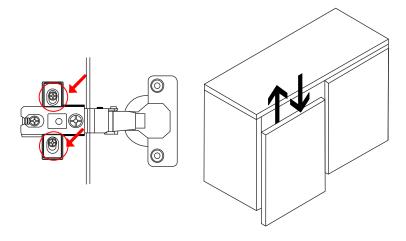

### **Vertical Adjustment**

via mounting plate (via slots or, if in two pieces, via screw)

Please dispose of packaging safely and responsibly.