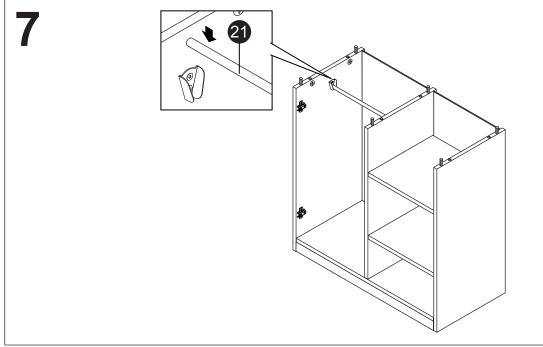

#### Carton 1 of 1:

| Part | Description          | Qty |
|------|----------------------|-----|
| 14   | PLINTH PANEL         | 2   |
| 15   | BOTTOM PANEL         | 1   |
| 16   | CENTER SUPPORT PANEL | 1   |
| 17   | CENTER PANEL         | 2   |
| 18   | RIGHT PANEL          | 1   |
| 19   | LEFT PANEL           | 1   |
| 20   | BACK PANEL           | 2   |
| 21   | HANGING RAIL         | 1   |
| 22   | TOP PANEL            | 1   |
| 23   | DOOR                 | 1   |
|      | HARDWARE LIST        |     |

### HARDWARE LIST: Carton 1 of 1

| Part | Description          |            | Qty  |
|------|----------------------|------------|------|
| Α    | Cam                  | <b>8</b>   | 18   |
| В    | Cam Stud (5137)      | 00300      | 18   |
| С    | M8 x 25mm Wood Dowel |            | 34   |
| D    | 15mm Chipboard Screw |            | 13   |
| Е    | 45mm Chipboard Screw |            | 2    |
| F    | Door Stopper         |            | 1    |
| G    | Round Handle         | Ob.        | 1    |
| Н    | 25mm Handle Screw    | <b>(3)</b> | 1    |
| J    | V Bracket (Chrome)   |            | 2    |
| K    | Hinges Arm           |            | 2set |
| L    | 19mm Chipboard Screw |            | 6    |
| М    | PVC Back Support     |            | 6    |
|      |                      | ·          |      |