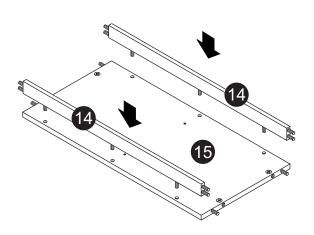

#### Carton 1 of 1:

| Part | Description          | Qty |
|------|----------------------|-----|
| 14   | PLINTH PANEL         | 2   |
| 15   | BOTTOM PANEL         | 1   |
| 16   | CENTER SUPPORT PANEL | 1   |
| 17   | CENTER PANEL         | 2   |
| 18   | RIGHT PANEL          | 1   |
| 19   | LEFT PANEL           | 1   |
| 20   | BACK PANEL           | 2   |
| 21   | HANGING RAIL         | 1   |
| 22   | TOP PANEL            | 1   |
| 23   | DOOR                 | 1   |
|      | HARDWARE LIST        |     |