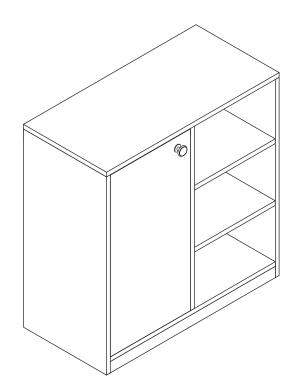

## Assembly Instruction

WIZARD STORAGE UNIT (#:FF26CB)
WIZARD STORAGE UNIT (#:FF26CBG)