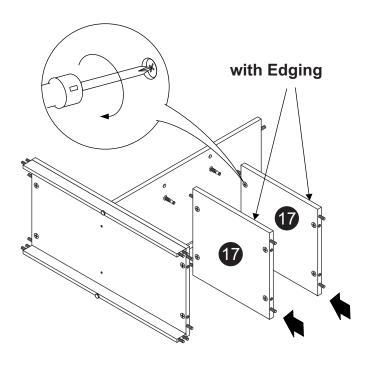

#### Carton 1 of 1:

| Part | Description          | Qty |
|------|----------------------|-----|
| 14   | PLINTH PANEL         | 2   |
| 15   | BOTTOM PANEL         | 1   |
| 16   | CENTER SUPPORT PANEL | 1   |
| 17   | CENTER PANEL         | 2   |
| 18   | RIGHT PANEL          | 1   |
| 19   | LEFT PANEL           | 1   |
| 20   | BACK PANEL           | 2   |
| 21   | HANGING RAIL         | 1   |
| 22   | TOP PANEL            | 1   |
| 23   | DOOR                 | 1   |
|      | HARDWARE LIST        |     |