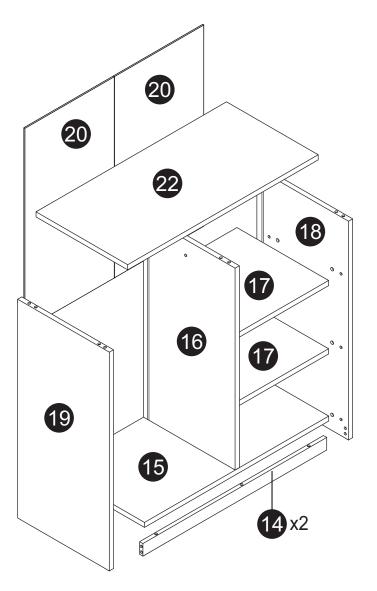

#### Carton 1 of 1:

| Part | Description          | Qty |
|------|----------------------|-----|
| 14   | PLINTH PANEL         | 2   |
| 15   | BOTTOM PANEL         | 1   |
| 16   | CENTER SUPPORT PANEL | 1   |
| 17   | CENTER PANEL         | 2   |
| 18   | RIGHT PANEL          | 1   |
| 19   | LEFT PANEL           | 1   |
| 20   | BACK PANEL           | 2   |
| 21   | HANGING RAIL         | 1   |
| 22   | TOP PANEL            | 1   |
| 23   | DOOR                 | 1   |
|      | HARDWARE LIST        |     |