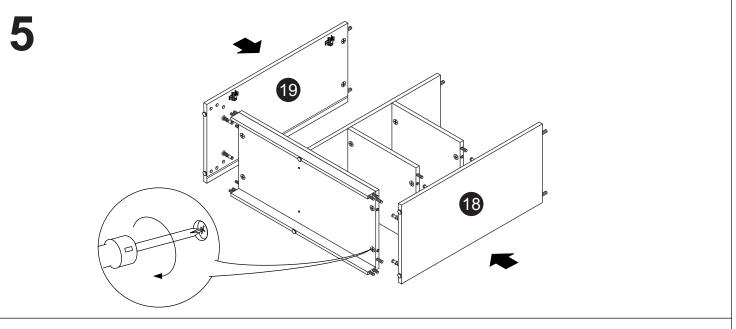

#### Carton 1 of 1:

| Part | Description          | Qty |
|------|----------------------|-----|
| 14   | PLINTH PANEL         | 2   |
| 15   | BOTTOM PANEL         | 1   |
| 16   | CENTER SUPPORT PANEL | 1   |
| 17   | CENTER PANEL         | 2   |
| 18   | RIGHT PANEL          | 1   |
| 19   | LEFT PANEL           | 1   |
| 20   | BACK PANEL           | 2   |
| 21   | HANGING RAIL         | 1   |
| 22   | TOP PANEL            | 1   |
| 23   | DOOR                 | 1   |
|      | HARDWARE LIST        |     |

### HARDWARE LIST: Carton 1 of 1

| Part | Description          |            | Qty  |
|------|----------------------|------------|------|
| Α    | Cam                  | <b>8</b>   | 18   |
| В    | Cam Stud (5137)      | 00300      | 18   |
| С    | M8 x 25mm Wood Dowel |            | 34   |
| D    | 15mm Chipboard Screw |            | 13   |
| Е    | 45mm Chipboard Screw |            | 2    |
| F    | Door Stopper         |            | 1    |
| G    | Round Handle         | Ob.        | 1    |
| Н    | 25mm Handle Screw    | <b>(3)</b> | 1    |
| J    | V Bracket (Chrome)   |            | 2    |
| K    | Hinges Arm           |            | 2set |
| L    | 19mm Chipboard Screw |            | 6    |
| М    | PVC Back Support     |            | 6    |
|      |                      | ·          |      |