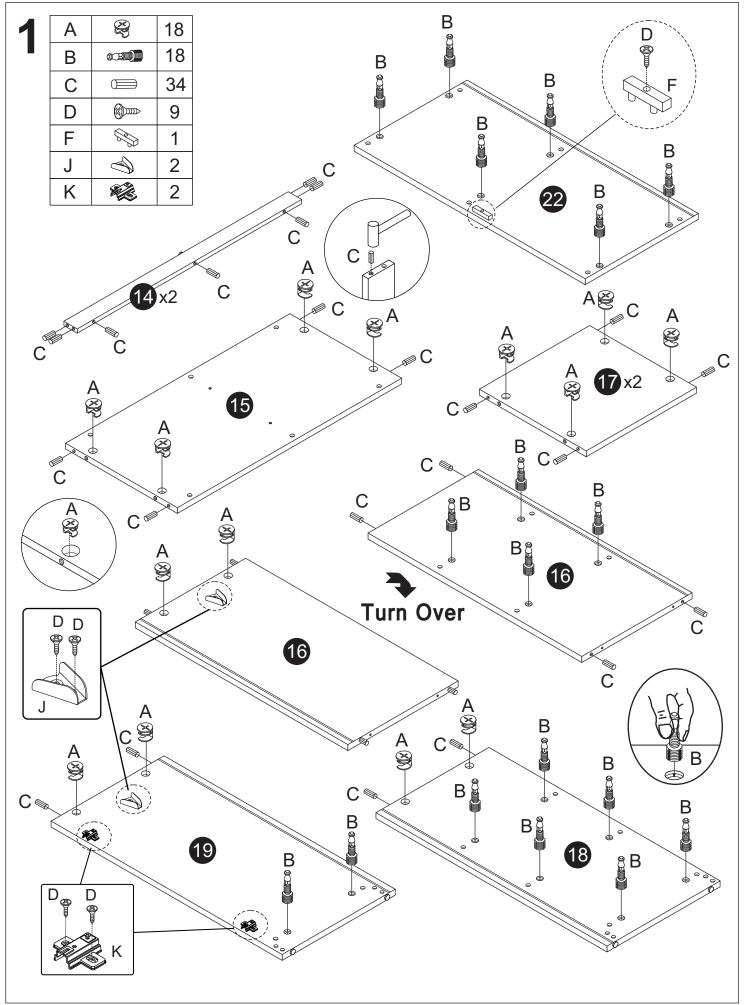

### PARTS LIST

#### Carton 1 of 1:

| Part | Description          | Qty |
|------|----------------------|-----|
| 14   | PLINTH PANEL         | 2   |
| 15   | BOTTOM PANEL         | 1   |
| 16   | CENTER SUPPORT PANEL | 1   |
| 17   | CENTER PANEL         | 2   |
| 18   | RIGHT PANEL          | 1   |
| 19   | LEFT PANEL           | 1   |
| 20   | BACK PANEL           | 2   |
| 21   | HANGING RAIL         | 1   |
| 22   | TOP PANEL            | 1   |
| 23   | DOOR                 | 1   |
|      | HARDWARE LIST        |     |

### HARDWARE LIST: Carton 1 of 1

| Part | Description          |            | Qty  |
|------|----------------------|------------|------|
| Α    | Cam                  | <b>8</b>   | 18   |
| В    | Cam Stud (5137)      | 00300      | 18   |
| С    | M8 x 25mm Wood Dowel |            | 34   |
| D    | 15mm Chipboard Screw |            | 13   |
| Е    | 45mm Chipboard Screw |            | 2    |
| F    | Door Stopper         |            | 1    |
| G    | Round Handle         | Ob.        | 1    |
| Н    | 25mm Handle Screw    | <b>(3)</b> | 1    |
| J    | V Bracket (Chrome)   |            | 2    |
| K    | Hinges Arm           |            | 2set |
| L    | 19mm Chipboard Screw |            | 6    |
| М    | PVC Back Support     |            | 6    |
|      |                      | ·          |      |