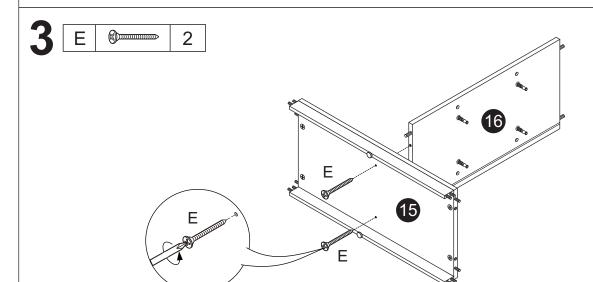

#### Carton 1 of 1:

| Part | Description          | Qty |
|------|----------------------|-----|
| 14   | PLINTH PANEL         | 2   |
| 15   | BOTTOM PANEL         | 1   |
| 16   | CENTER SUPPORT PANEL | 1   |
| 17   | CENTER PANEL         | 2   |
| 18   | RIGHT PANEL          | 1   |
| 19   | LEFT PANEL           | 1   |
| 20   | BACK PANEL           | 2   |
| 21   | HANGING RAIL         | 1   |
| 22   | TOP PANEL            | 1   |
| 23   | DOOR                 | 1   |
|      | HARDWARE LIST        |     |

### HARDWARE LIST: Carton 1 of 1

| Part | Description          |            | Qty  |
|------|----------------------|------------|------|
| Α    | Cam                  | <b>8</b>   | 18   |
| В    | Cam Stud (5137)      | 00300      | 18   |
| С    | M8 x 25mm Wood Dowel |            | 34   |
| D    | 15mm Chipboard Screw |            | 13   |
| Е    | 45mm Chipboard Screw |            | 2    |
| F    | Door Stopper         |            | 1    |
| G    | Round Handle         | Ob.        | 1    |
| Н    | 25mm Handle Screw    | <b>(3)</b> | 1    |
| J    | V Bracket (Chrome)   |            | 2    |
| K    | Hinges Arm           |            | 2set |
| L    | 19mm Chipboard Screw |            | 6    |
| М    | PVC Back Support     |            | 6    |
|      |                      | ·          |      |