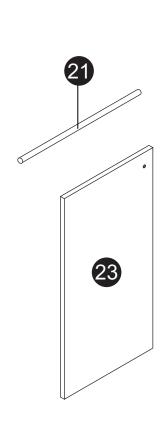

#### Carton 1 of 1:

| Part | Description          | Qty |
|------|----------------------|-----|
| 14   | PLINTH PANEL         | 2   |
| 15   | BOTTOM PANEL         | 1   |
| 16   | CENTER SUPPORT PANEL | 1   |
| 17   | CENTER PANEL         | 2   |
| 18   | RIGHT PANEL          | 1   |
| 19   | LEFT PANEL           | 1   |
| 20   | BACK PANEL           | 2   |
| 21   | HANGING RAIL         | 1   |
| 22   | TOP PANEL            | 1   |
| 23   | DOOR                 | 1   |
|      | HARDWARE LIST        |     |