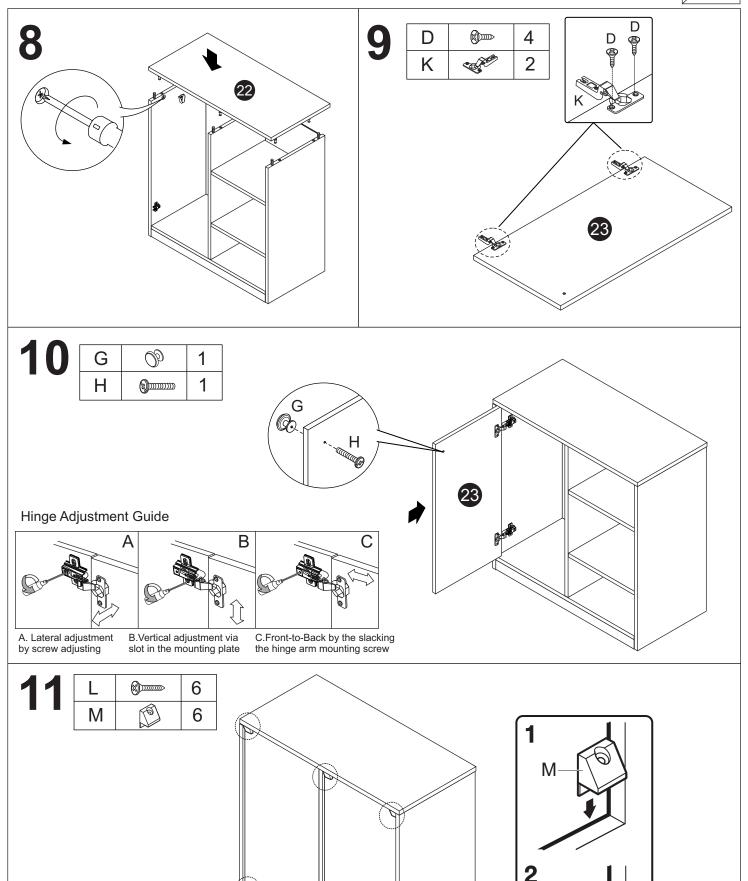

#### Carton 1 of 1:

| Part | Description          | Qty |
|------|----------------------|-----|
| 14   | PLINTH PANEL         | 2   |
| 15   | BOTTOM PANEL         | 1   |
| 16   | CENTER SUPPORT PANEL | 1   |
| 17   | CENTER PANEL         | 2   |
| 18   | RIGHT PANEL          | 1   |
| 19   | LEFT PANEL           | 1   |
| 20   | BACK PANEL           | 2   |
| 21   | HANGING RAIL         | 1   |
| 22   | TOP PANEL            | 1   |
| 23   | DOOR                 | 1   |
|      | HARDWARE LIST        |     |

### HARDWARE LIST: Carton 1 of 1

| Part | Description          |            | Qty  |
|------|----------------------|------------|------|
| Α    | Cam                  | <b>8</b>   | 18   |
| В    | Cam Stud (5137)      | 00300      | 18   |
| С    | M8 x 25mm Wood Dowel |            | 34   |
| D    | 15mm Chipboard Screw |            | 13   |
| Е    | 45mm Chipboard Screw |            | 2    |
| F    | Door Stopper         |            | 1    |
| G    | Round Handle         | Ob.        | 1    |
| Н    | 25mm Handle Screw    | <b>(3)</b> | 1    |
| J    | V Bracket (Chrome)   |            | 2    |
| K    | Hinges Arm           |            | 2set |
| L    | 19mm Chipboard Screw |            | 6    |
| М    | PVC Back Support     |            | 6    |
|      |                      | ·          |      |

# **Adjusting Possibilities**

### **Depth Adjustment**

after loosening the hinge arm mounting screw

### **Lateral Adjustment**

by adjusting screw

### **Vertical Adjustment**

via mounting plate (via slots or, if in two pieces, via screw)

Please dispose of packaging safely and responsibly.