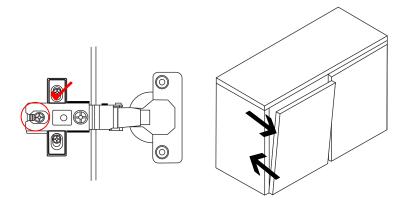

| Qty  |
|------|----------------------|------------|------|
| Α    | Cam                  | <b>8</b>   | 18   |
| В    | Cam Stud (5137)      | 00300      | 18   |
| С    | M8 x 25mm Wood Dowel |            | 34   |
| D    | 15mm Chipboard Screw |            | 13   |
| Е    | 45mm Chipboard Screw |            | 2    |
| F    | Door Stopper         |            | 1    |
| G    | Round Handle         | Ob.        | 1    |
| Н    | 25mm Handle Screw    | <b>(3)</b> | 1    |
| J    | V Bracket (Chrome)   |            | 2    |
| K    | Hinges Arm           |            | 2set |
| L    | 19mm Chipboard Screw |            | 6    |
| М    | PVC Back Support     |            | 6    |
|      |                      | ·          |      |



2





4











# **Adjusting Possibilities**



### **Depth Adjustment**

after loosening the hinge arm mounting screw



### **Lateral Adjustment**

by adjusting screw



### **Vertical Adjustment**

via mounting plate (via slots or, if in two pieces, via screw)



Please dispose of packaging safely and responsibly.

#### **Care & Maintenance Of Your Product**

Gently wipe clean with a slightly damp cloth. Household cleaners and abrasives can cause damage to the product.

Tighten all screws periodically to guarantee they are secure.

To move the product lift it into place. Pushing or dragging the product across a floor will cause damage to it. If the product is assembled on a hard floor, it is advised to place protection under the legs to prevent the product from moving. If these guidelines are not followed it may invalidate the warr