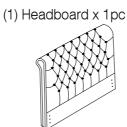

(I) Allen Key M4 - 1pc

(J) Single Plastic Cap x 28pcs

(K) Double Plastic Cap x 14pcs

(L) Mattress Stopper - 2pcs

(M) Metal Corner Plate - 2pcs

Page 2 of 7

PART LIST

(2) Footboard x 1pc