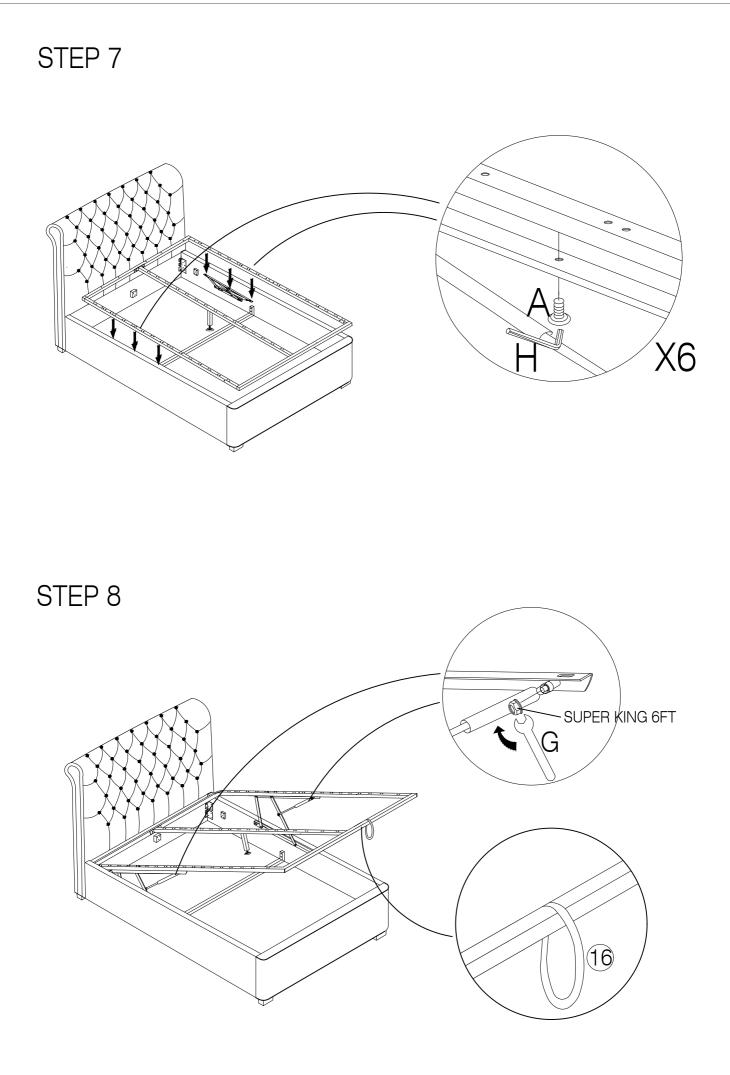

## BALM / 5FT / KING ASSEMBLY INSTRUCTIONS

- 1. PLEASE .READ THESE INSTRUCTIONS CAREFULLY
- 2. DO NOT THROW AWAY PACKAGING MATERIALS UNTIL ASSEMBLY IS COMPLETE.
- 3. ASSEMBLE THIS ITEM ON A SOFT RUG AND SMOOTH SURFACE, SUCH AS A RUG OR CARPET, TO PROTECT THE FINISH.
- 4. TWO PEOPLE ARE REQUIRED TO ASSEMBLE THIS PRODUCT.
- 5. ONLY TIGHTEN THE SCREWS WHEN THE BED IS FULLY ASSEMBLED.
- 6.WHEN THE BED IS ASSEMBLED AND READY TO USE FOR THE FIRST TIME AND THE FRAME IS IN ITS UPRIGHT POSITION, YOU MAY HAVE TO PULL DOWN FAIRLY FIRM ON THE FRAME TO RELEASE THE GAS IN THE ARMS.
- 7. IF ANY OF THE BED PARTS ARE MISSING, PLEASE CONTACT YOUR RETAILER AS SOON AS POSSIBLE AND QUOTE THE MISSING PAPT NUMBER ALONG WITH YOUR FULL POSTAL ADDRESS. THIS WILL ENSURE THAT THE MISSING PART IS DISPATCHED TO YOU SPEEDILY.
- 8. IN THE EVENT OF ANY COURIER DAMAGE OR FAULT THAT IS SPOTTED ON OPENING THE BOXES, IT IS ESSENTIAL THAT ALL THE COMPONENTS FROM, THE AFFECTED BOX ARE PACKED BACK IN THE ORIGINAL BOX AND SAFELY SECURED. PLEASE SEND PHOTOGRAPHS OF THE DAMAGE/FAULT TO YOUR RETAILER, QUOTING THE BED SIZE AND COLOUR SO THAT THE MATTER CAN BE QUICKLY RESOLVED. THIS PROCESS USUALLY TAKES APPROXIMATELY 3-4 WORKING DAYS.