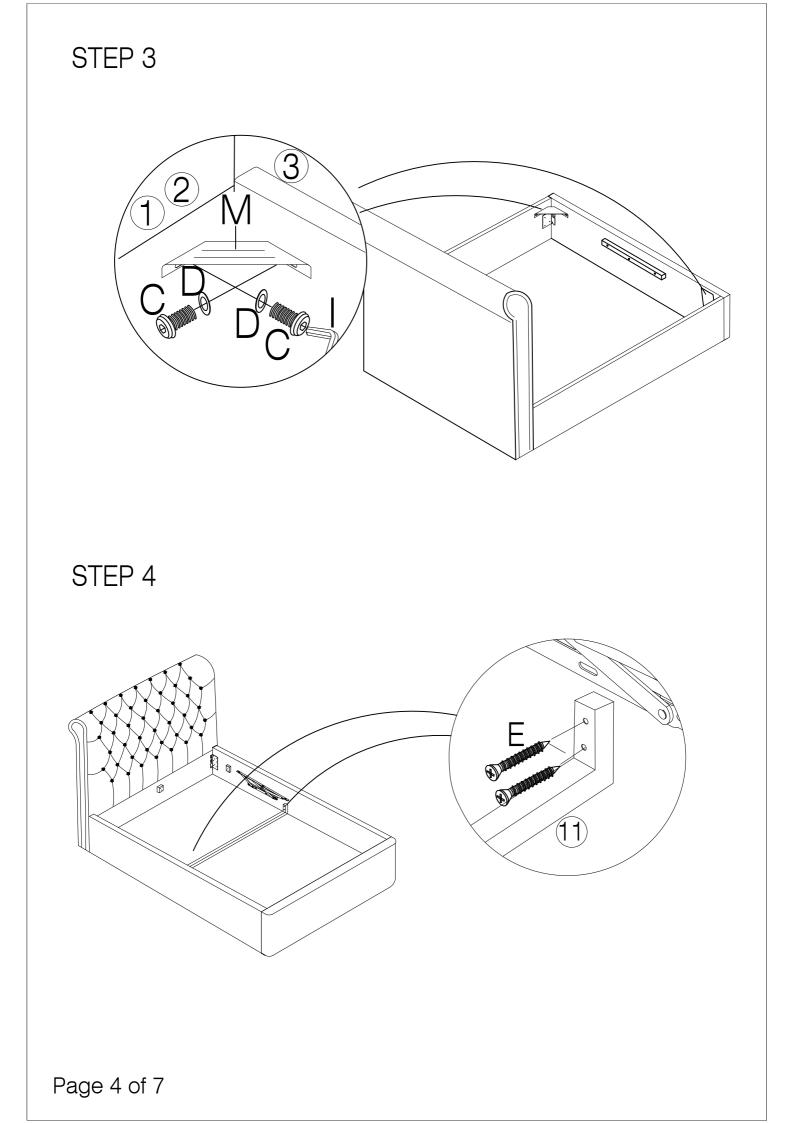

## BALM / 5FT / KING ASSEMBLY INSTRUCTIONS

- 1. PLEASE .READ THESE INSTRUCTIONS CAREFULLY
- 2. DO NOT THROW AWAY PACKAGING MATERIALS UNTIL ASSEMBLY IS COMPLETE.
- 3. ASSEMBLE THIS ITEM ON A SOFT RUG AND SMOOTH SURFACE, SUCH AS A RUG OR CARPET, TO PROTECT THE FINISH.
- 4. TWO PEOPLE ARE REQUIRED TO ASSEMBLE THIS PRODUCT.
- 5. ONLY TIGHTEN THE SCREWS WHEN THE BED IS FULLY ASSEMBLED.
- 6.WHEN THE BED IS ASSEMBLED AND READY TO USE FOR THE FIRST TIME AND THE FRAME IS IN ITS UPRIGHT POSITION, YOU MAY HAVE TO PULL DOWN FAIRLY FIRM ON THE FRAME TO RELEASE THE GAS IN THE ARMS.
- 7. IF ANY OF THE BED PARTS ARE MISSING, PLEASE CONTACT YOUR RETAILER AS SOON AS POSSIBLE AND QUOTE THE MISSING PAPT NUMBER ALONG WITH YOUR FULL POSTAL ADDRESS. THIS WILL ENSURE THAT THE MISSING PART IS DISPATCHED TO YOU SPEEDILY.
- 8. IN THE EVENT OF ANY COURIER DAMAGE OR FAULT THAT IS SPOTTED ON OPENING THE BOXES, IT IS ESSENTIAL THAT ALL THE COMPONENTS FROM, THE AFFECTED BOX ARE PACKED BACK IN THE ORIGINAL BOX AND SAFELY SECURED. PLEASE SEND PHOTOGRAPHS OF THE DAMAGE/FAULT TO YOUR RETAILER, QUOTING THE BED SIZE AND COLOUR SO THAT THE MATTER CAN BE QUICKLY RESOLVED. THIS PROCESS USUALLY TAKES APPROXIMATELY 3-4 WORKING DAYS.