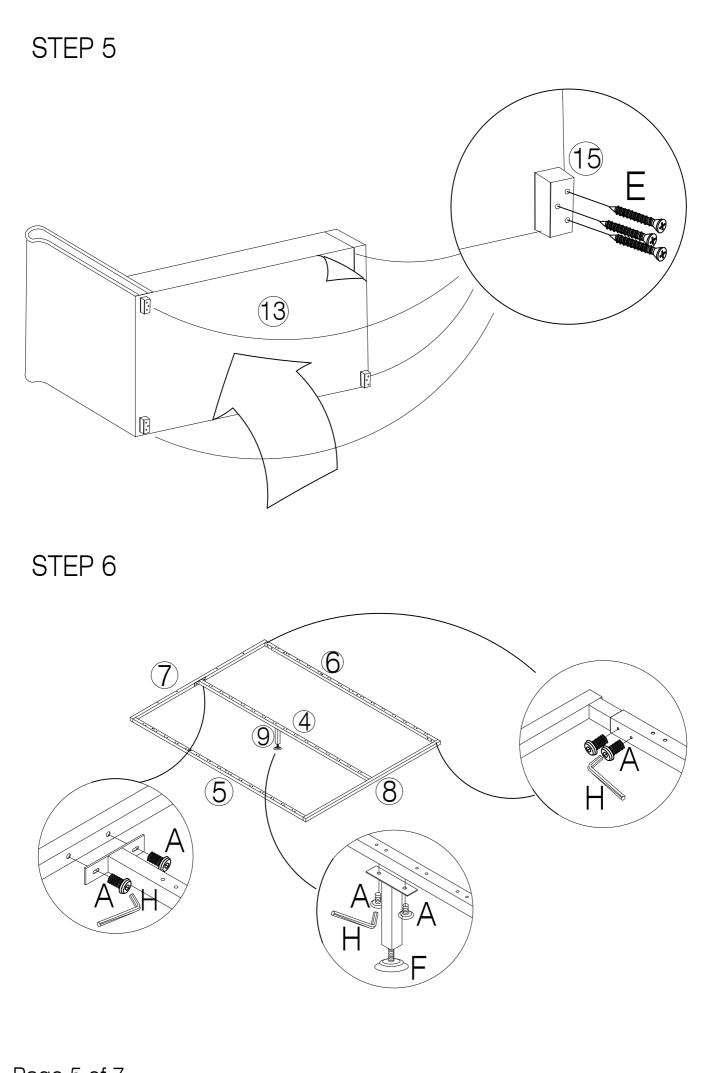

## BALM / 5FT / KING ASSEMBLY INSTRUCTIONS

- 1. PLEASE .READ THESE INSTRUCTIONS CAREFULLY
- 2. DO NOT THROW AWAY PACKAGING MATERIALS UNTIL ASSEMBLY IS COMPLETE.
- 3. ASSEMBLE THIS ITEM ON A SOFT RUG AND SMOOTH SURFACE, SUCH AS A RUG OR CARPET, TO PROTECT THE FINISH.
- 4. TWO PEOPLE ARE REQUIRED TO ASSEMBLE THIS PRODUCT.
- 5. ONLY TIGHTEN THE SCREWS WHEN THE BED IS FULLY ASSEMBLED.
- 6.WHEN THE BED IS ASSEMBLED AND READY TO USE FOR THE FIRST TIME AND THE FRAME IS IN ITS UPRIGHT POSITION, YOU MAY HAVE TO PULL DOWN FAIRLY FIRM ON THE FRAME TO RELEASE THE GAS IN THE ARMS.
- 7. IF ANY OF THE BED PARTS ARE MISSING, PLEASE CONTACT YOUR RETAILER AS SOON AS POSSIBLE AND QUOTE THE MISSING PAPT NUMBER ALONG WITH YOUR FULL POSTAL ADDRESS. THIS WILL ENSURE THAT THE MISSING PART IS DISPATCHED TO YOU SPEEDILY.
- 8. IN THE EVENT OF ANY COURIER DAMAGE OR FAULT THAT IS SPOTTED ON OPENING THE BOXES, IT IS ESSENTIAL THAT ALL THE COMPONENTS FROM, THE AFFECTED BOX ARE PACKED BACK IN THE ORIGINAL BOX AND SAFELY SECURED. PLEASE SEND PHOTOGRAPHS OF THE DAMAGE/FAULT TO YOUR RETAILER, QUOTING THE BED SIZE AND COLOUR SO THAT THE MATTER CAN BE QUICKLY RESOLVED. THIS PROCESS USUALLY TAKES APPROXIMATELY 3-4 WORKING DAYS.