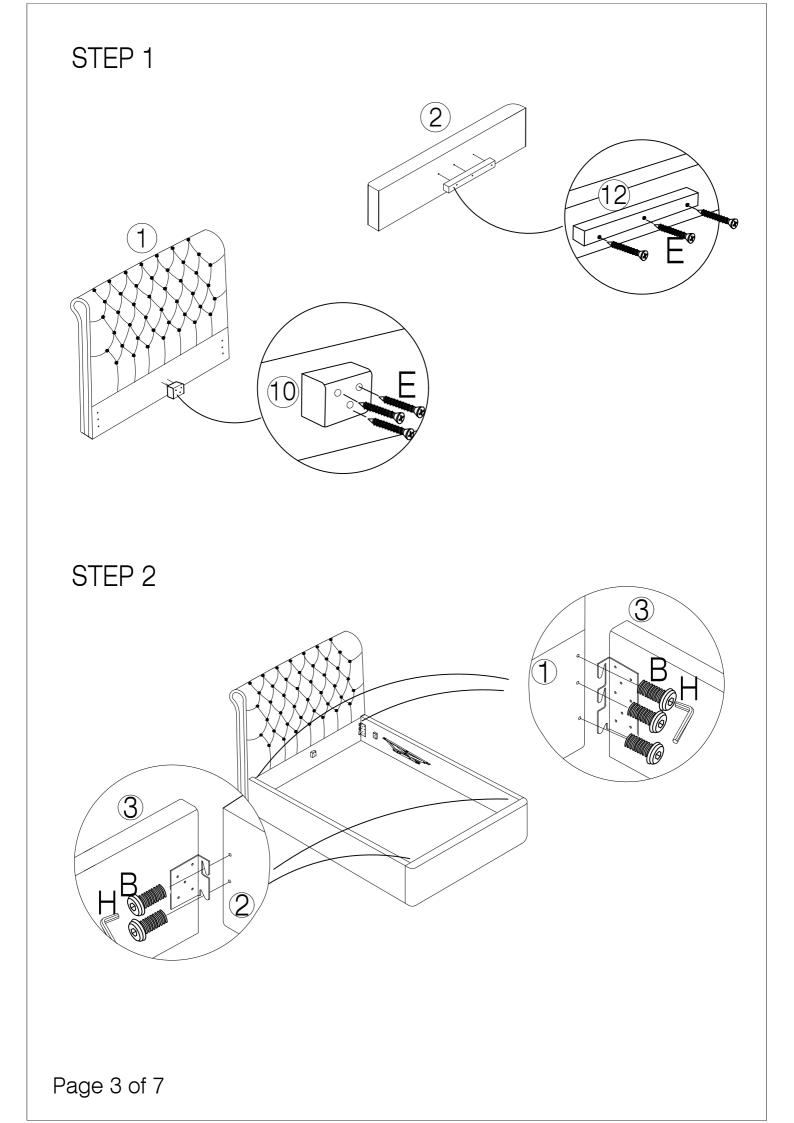

## BALM / 5FT / KING ASSEMBLY INSTRUCTIONS

- 1. PLEASE .READ THESE INSTRUCTIONS CAREFULLY
- 2. DO NOT THROW AWAY PACKAGING MATERIALS UNTIL ASSEMBLY IS COMPLETE.
- 3. ASSEMBLE THIS ITEM ON A SOFT RUG AND SMOOTH SURFACE, SUCH AS A RUG OR CARPET, TO PROTECT THE FINISH.
- 4. TWO PEOPLE ARE REQUIRED TO ASSEMBLE THIS PRODUCT.
- 5. ONLY TIGHTEN THE SCREWS WHEN THE BED IS FULLY ASSEMBLED.
- 6.WHEN THE BED IS ASSEMBLED AND READY TO USE FOR THE FIRST TIME AND THE FRAME IS IN ITS UPRIGHT POSITION, YOU MAY HAVE TO PULL DOWN FAIRLY FIRM ON THE FRAME TO RELEASE THE GAS IN THE ARMS.
- 7. IF ANY OF THE BED PARTS ARE MISSING, PLEASE CONTACT YOUR RETAILER AS SOON AS POSSIBLE AND QUOTE THE MISSING PAPT NUMBER ALONG WITH YOUR FULL POSTAL ADDRESS. THIS WILL ENSURE THAT THE MISSING PART IS DISPATCHED TO YOU SPEEDILY.
- 8. IN THE EVENT OF ANY COURIER DAMAGE OR FAULT THAT IS SPOTTED ON OPENING THE BOXES, IT IS ESSENTIAL THAT ALL THE COMPONENTS FROM, THE AFFECTED BOX ARE PACKED BACK IN THE ORIGINAL BOX AND SAFELY SECURED. PLEASE SEND PHOTOGRAPHS OF THE DAMAGE/FAULT TO YOUR RETAILER, QUOTING THE BED SIZE AND COLOUR SO THAT THE MATTER CAN BE QUICKLY RESOLVED. THIS PROCESS USUALLY TAKES APPROXIMATELY 3-4 WORKING DAYS.