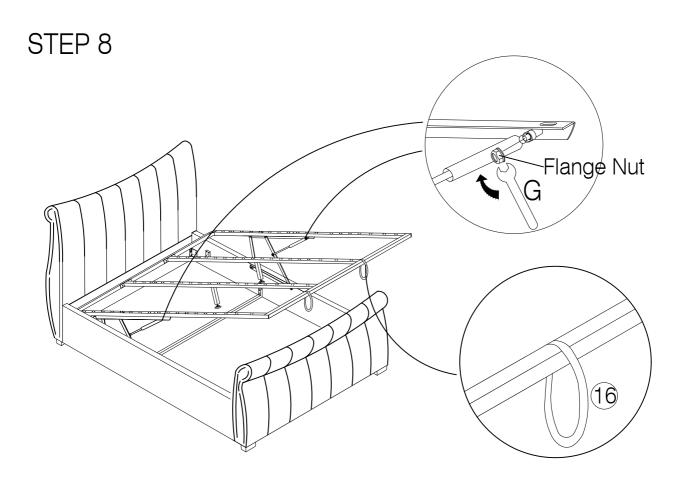

M6 x 13mm - 4pcs



(E) CSK M5 x 50mm - 25pcs



(F) Adjustable Foot - 2pcs



(G) Spanner - 1pc



(H) Allen Key M5 - 1pc



(I) Allen Key M4 - 1pc



(J) Single Plastic Cap x 28pcs



(K) Double Plastic Cap x 28pcs



(L) Mattress Stopper - 2pcs



(M) Metal Corner Plate - 2pcs



#### PART LIST

(1) Headboard x 1pc



(2) Footboard x 1pc



(3) Sidr Rail x 2pcs



(4) Support Rail x 2pcs



(5) Metal Frame Long (R) x 1pc



(6) Metal Frame Long (L) x 1pc



(7) Metal Frame Short x 1pcs



(8) Metal Frame Short x 1pcs



(9) Support Leg x 2pcs



(10) Headboard Support Wood x 2pcs



(11) Center Support Bar x 1pc



(12) Footboard Support Wood x 1pc



(13) Non Woven Fabric x 1pc



(14) Slats x 42pcs



(15) Feet x 4pcs



(16) Strap x 2pcs







## STEP 3



STEP 4





## STEP 7