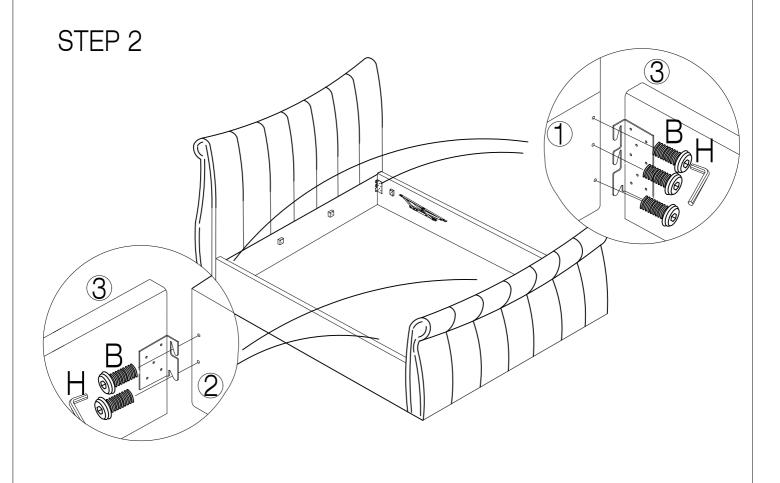

### HARDWARE LIST

(A) Bolt M8 x 16mm - 26pcs

(B) Bolt M8 x 30mm - 10pcs

(C) Bolt M6 x 30mm - 4pcs

(D) Washer M6 x 13mm - 4pcs

(E) CSK M5 x 50mm - 25pcs

(F) Adjustable Foot - 2pcs

(G) Spanner - 1pc

(H) Allen Key M5 - 1pc

(I) Allen Key M4 - 1pc

(J) Single Plastic Cap x 28pcs

(K) Double Plastic Cap x 28pcs

(L) Mattress Stopper - 2pcs

(M) Metal Corner Plate - 2pcs

## STEP 3

STEP 4