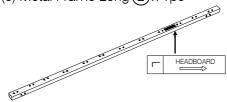

#### PART LIST

(1) Headboard x 1pc

(2) Footboard x 1pc

(3) Sidr Rail x 2pcs

(4) Support Rail x 2pcs

(5) Metal Frame Long (R) x 1pc

(6) Metal Frame Long (L) x 1pc

(7) Metal Frame Short x 1pcs