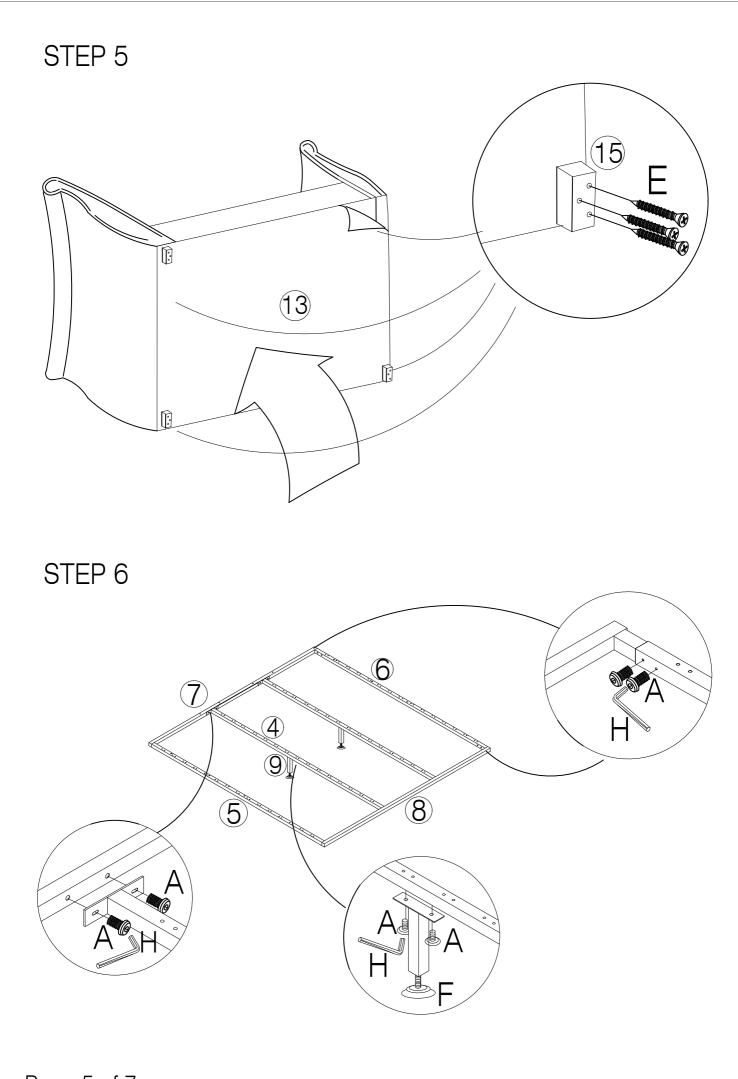

## STEP 3

STEP 4

### HARDWARE LIST

(A) Bolt M8 x 16mm - 26pcs

(B) Bolt M8 x 30mm - 10pcs

(C) Bolt M6 x 30mm - 4pcs

(D) Washer M6 x 13mm - 4pcs

(E) CSK M5 x 50mm - 25pcs

(F) Adjustable Foot - 2pcs

(G) Spanner - 1pc

(H) Allen Key M5 - 1pc

(I) Allen Key M4 - 1pc

(J) Single Plastic Cap x 28pcs

(K) Double Plastic Cap x 28pcs

(L) Mattress Stopper - 2pcs

(M) Metal Corner Plate - 2pcs

#### PART LIST

(1) Headboard x 1pc

(2) Footboard x 1pc

(3) Sidr Rail x 2pcs

(4) Support Rail x 2pcs

(5) Metal Frame Long (R) x 1pc

(6) Metal Frame Long (L) x 1pc

(7) Metal Frame Short x 1pcs

(8) Metal Frame Short x 1pcs

(9) Support Leg x 2pcs

(10) Headboard Support Wood x 2pcs

(11) Center Support Bar x 1pc

(12) Footboard Support Wood x 1pc

(13) Non Woven Fabric x 1pc

(14) Slats x 42pcs

(15) Feet x 4pcs