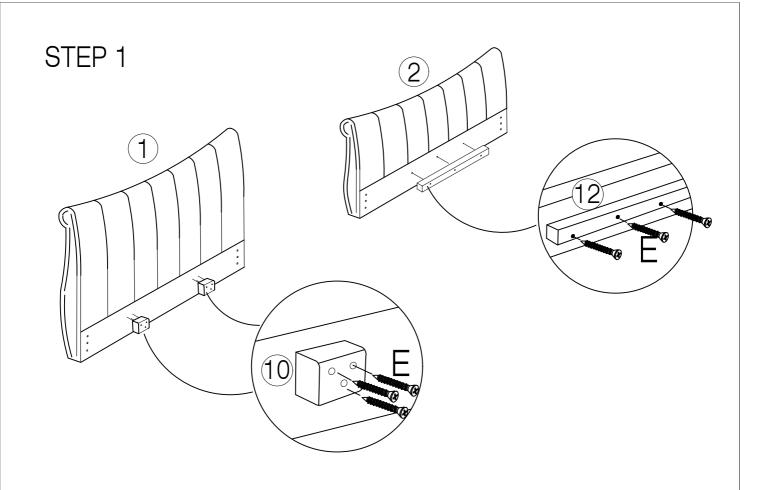

#### PART LIST

(1) Headboard x 1pc

(2) Footboard x 1pc

(3) Sidr Rail x 2pcs

(4) Support Rail x 2pcs

(5) Metal Frame Long (R) x 1pc

(6) Metal Frame Long (L) x 1pc

(7) Metal Frame Short x 1pcs

(8) Metal Frame Short x 1pcs

(9) Support Leg x 2pcs

(10) Headboard Support Wood x 2pcs

(11) Center Support Bar x 1pc

(12) Footboard Support Wood x 1pc

(13) Non Woven Fabric x 1pc

(14) Slats x 42pcs

(15) Feet x 4pcs