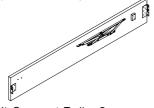

#### PART LIST

(1) Headboard x 1pc

(2) Footboard x 1pc

(3) Sidr Rail x 2pcs

(4) Support Rail x 2pcs

(5) Metal Frame Long (R) x 1pc

(6) Metal Frame Long (L) x 1pc

(7) Metal Frame Short x 1pcs