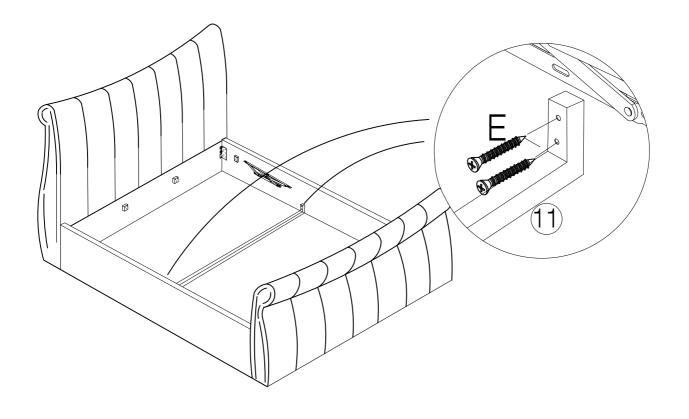

### HARDWARE LIST

(A) Bolt M8 x 16mm - 26pcs

(B) Bolt M8 x 30mm - 10pcs

(C) Bolt M6 x 30mm - 4pcs

(D) Washer M6 x 13mm - 4pcs

(E) CSK M5 x 50mm - 25pcs

(F) Adjustable Foot - 2pcs

(G) Spanner - 1pc

(8) Metal Frame Short x 1pcs

(9) Support Leg x 2pcs

(10) Headboard Support Wood x 2pcs

(11) Center Support Bar x 1pc

(12) Footboard Support Wood x 1pc

(13) Non Woven Fabric x 1pc

(14) Slats x 42pcs

(15) Feet x 4pcs