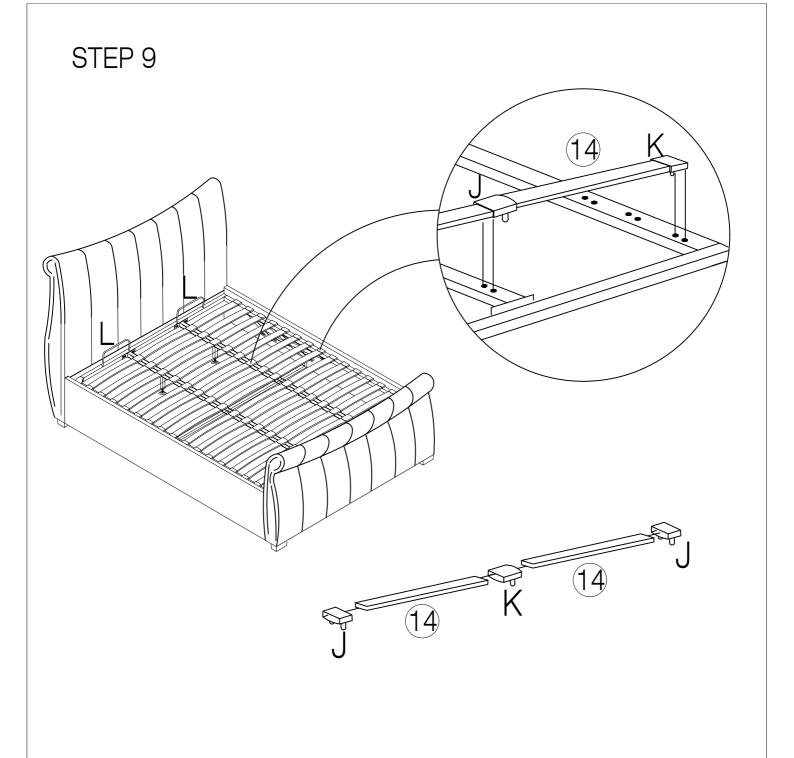

(8) Metal Frame Short x 1pcs

(9) Support Leg x 2pcs

(10) Headboard Support Wood x 2pcs

(11) Center Support Bar x 1pc

(12) Footboard Support Wood x 1pc

(13) Non Woven Fabric x 1pc

(14) Slats x 42pcs

(15) Feet x 4pcs