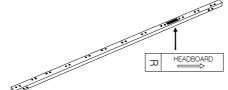

#### PART LIST

(1) Headboard x 1pc

(2) Footboard x 1pc

(3) Sidr Rail x 2pcs

(4) Support Rail x 2pcs

(5) Metal Frame Long (R) x 1pc

(6) Metal Frame Long (L) x 1pc

(7) Metal Frame Short x 1pcs