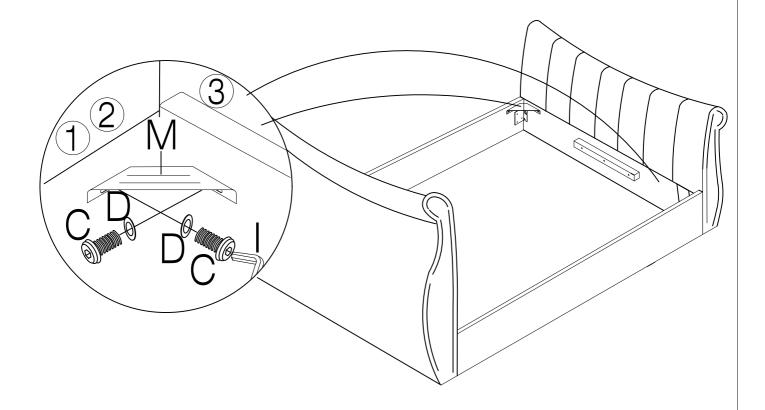

### HARDWARE LIST

(A) Bolt M8 x 16mm - 26pcs

(B) Bolt M8 x 30mm - 10pcs

(C) Bolt M6 x 30mm - 4pcs

(D) Washer M6 x 13mm - 4pcs

(E) CSK M5 x 50mm - 25pcs

(F) Adjustable Foot - 2pcs

(G) Spanner - 1pc

(H) Allen Key M5 - 1pc

(I) Allen Key M4 - 1pc

(J) Single Plastic Cap x 28pcs

(K) Double Plastic Cap x 28pcs

(L) Mattress Stopper - 2pcs

(M) Metal Corner Plate - 2pcs

#### PART LIST

(1) Headboard x 1pc

(2) Footboard x 1pc

(3) Sidr Rail x 2pcs

(4) Support Rail x 2pcs

(5) Metal Frame Long (R) x 1pc

(6) Metal Frame Long (L) x 1pc

(7) Metal Frame Short x 1pcs

(8) Metal Frame Short x 1pcs

(9) Support Leg x 2pcs

(10) Headboard Support Wood x 2pcs

(11) Center Support Bar x 1pc

(12) Footboard Support Wood x 1pc

(13) Non Woven Fabric x 1pc

(14) Slats x 42pcs

(15) Feet x 4pcs