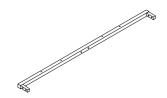

#### PART LIST

(1) Headboard x 1pc

(2) Footboard x 1pc

(3) Sidr Rail x 2pcs

(4) Support Rail x 2pcs

(5) Metal Frame Long (R) x 1pc

(6) Metal Frame Long (L) x 1pc

(7) Metal Frame Short x 1pcs

(8) Metal Frame Short x 1pcs

(9) Support Leg x 2pcs

(10) Headboard Support Wood x 2pcs

(11) Center Support Bar x 1pc

(12) Footboard Support Wood x 1pc

(13) Non Woven Fabric x 1pc

(14) Slats x 42pcs

(15) Feet x 4pcs