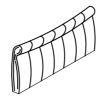

#### PART LIST

(1) Headboard x 1pc

(2) Footboard x 1pc

(3) Sidr Rail x 2pcs

(4) Support Rail x 2pcs

(5) Metal Frame Long (R) x 1pc

(6) Metal Frame Long (L) x 1pc

(7) Metal Frame Short x 1pcs