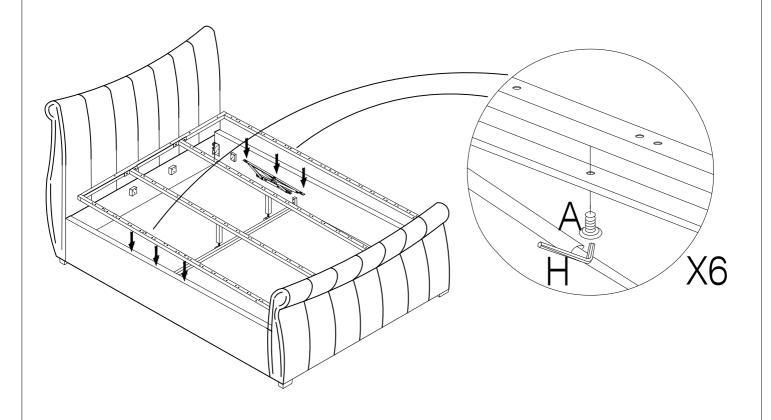

## STEP 7

### HARDWARE LIST

(A) Bolt M8 x 16mm - 26pcs

(B) Bolt M8 x 30mm - 10pcs

(C) Bolt M6 x 30mm - 4pcs

(D) Washer M6 x 13mm - 4pcs

(E) CSK M5 x 50mm - 25pcs

(F) Adjustable Foot - 2pcs

(G) Spanner - 1pc

(H) Allen Key M5 - 1pc

(I) Allen Key M4 - 1pc

(J) Single Plastic Cap x 28pcs

(K) Double Plastic Cap x 28pcs

(L) Mattress Stopper - 2pcs

(M) Metal Corner Plate - 2pcs