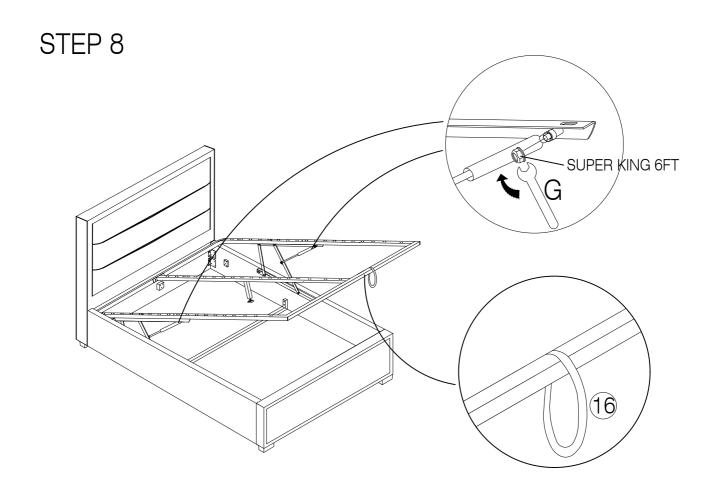

#### HARDWARE LIST

(A) Bolt M8 x 16mm - 20pcs

(B) Bolt M8 x 30mm - 10pcs

(C) Bolt M6 x 30mm - 4pcs

(D) Washer M6 x 13mm - 4pcs

(E) CSK M5 x 50mm - 22pcs

(F) Adjustable Foot - 1pc

(G) Spanner - 1pc

(H) Allen Key M5 - 1pc

(I) Allen Key M4 - 1pc

(J) Single Plastic Cap x 28pcs

(K) Double Plastic Cap x 14pcs

(L) Mattress Stopper - 2pcs

(M) Metal Corner Plate - 2pcs

(16) Strap x 1pc

STEP 1