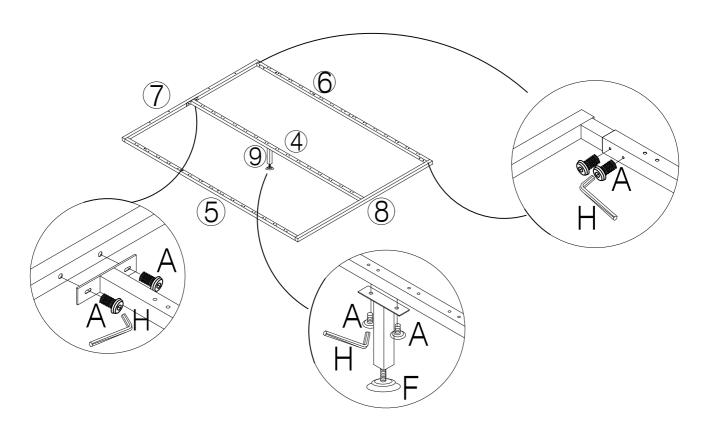

#### HARDWARE LIST

(A) Bolt M8 x 16mm - 20pcs

(B) Bolt M8 x 30mm - 10pcs

(C) Bolt M6 x 30mm - 4pcs

(D) Washer M6 x 13mm - 4pcs

(E) CSK M5 x 50mm - 22pcs

(F) Adjustable Foot - 1pc

(G) Spanner - 1pc

(H) Allen Key M5 - 1pc

(I) Allen Key M4 - 1pc

(J) Single Plastic Cap x 28pcs

(K) Double Plastic Cap x 14pcs

(L) Mattress Stopper - 2pcs

(M) Metal Corner Plate - 2pcs

(8) Metal Frame Short x 1pcs

(9) Support Leg x 1pc

(10) Headboard Support Wood x 1pc

(11) Center Support Bar x 1pc

(12) Footboard Support Wood x 1pc

(13) Non Woven Fabric x 1pc

(14) Slats x 28pcs

(15) Feet x 4pcs

## STEP 6