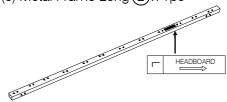

#### PART LIST

(1) Headboard x 1pc

(2) Footboard x 1pc

(3) Sidr Rail x 2pcs

(4) Support Rail x 1pc

(5) Metal Frame Long (R) x 1pc

(6) Metal Frame Long (L) x 1pc

(7) Metal Frame Short x 1pcs