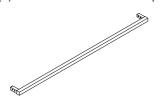

#### PART LIST

(1) Headboard x 1pc

(2) Footboard x 1pc

(3) Sidr Rail x 2pcs

(4) Support Rail x 1pc

(5) Metal Frame Long (R) x 1pc

(6) Metal Frame Long (L) x 1pc

(7) Metal Frame Short x 1pcs