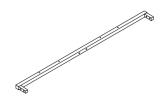

#### PART LIST

(1) Headboard x 1pc

(2) Footboard x 1pc

(3) Sidr Rail x 2pcs

(4) Support Rail x 1pc

(5) Metal Frame Long (R) x 1pc

(6) Metal Frame Long (L) x 1pc

(7) Metal Frame Short x 1pcs