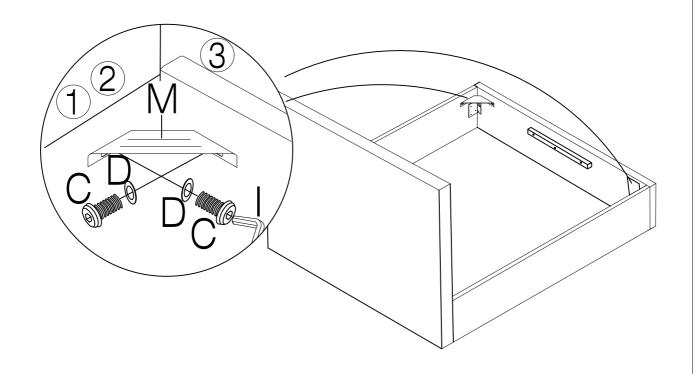

#### HARDWARE LIST

(A) Bolt M8 x 16mm - 20pcs

(B) Bolt M8 x 30mm - 10pcs

(C) Bolt M6 x 30mm - 4pcs

(D) Washer M6 x 13mm - 4pcs

(E) CSK M5 x 50mm - 22pcs

(F) Adjustable Foot - 1pc

(G) Spanner - 1pc

(H) Allen Key M5 - 1pc

(I) Allen Key M4 - 1pc

(J) Single Plastic Cap x 28pcs

(K) Double Plastic Cap x 14pcs

(L) Mattress Stopper - 2pcs

(M) Metal Corner Plate - 2pcs

#### PART LIST

(1) Headboard x 1pc

(2) Footboard x 1pc

(3) Sidr Rail x 2pcs

(4) Support Rail x 1pc

(5) Metal Frame Long (R) x 1pc

(6) Metal Frame Long (L) x 1pc

(7) Metal Frame Short x 1pcs

### STEP 3