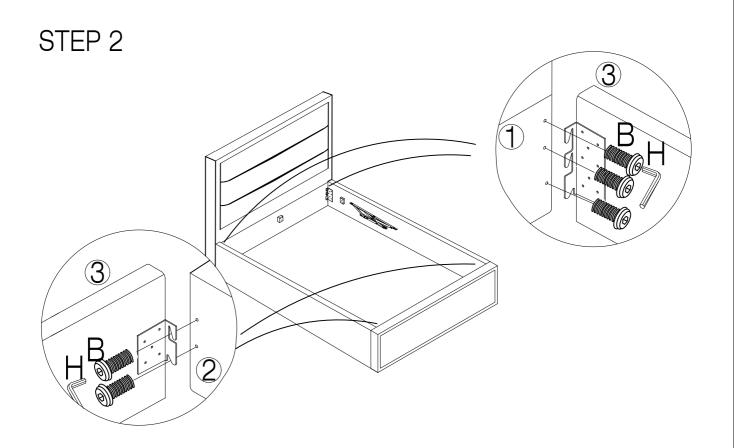

) Bolt M6 x 30mm - 4pcs



(D) Washer M6 x 13mm - 4pcs



(E) CSK M5 x 50mm - 22pcs



(F) Adjustable Foot - 1pc



(G) Spanner - 1pc



(H) Allen Key M5 - 1pc



(I) Allen Key M4 - 1pc



(J) Single Plastic Cap x 28pcs



(K) Double Plastic Cap x 14pcs



(L) Mattress Stopper - 2pcs



(M) Metal Corner Plate - 2pcs



#### PART LIST

(1) Headboard x 1pc



(2) Footboard x 1pc



(3) Sidr Rail x 2pcs



(4) Support Rail x 1pc



(5) Metal Frame Long (R) x 1pc



(6) Metal Frame Long (L) x 1pc



(7) Metal Frame Short x 1pcs



(8) Metal Frame Short x 1pcs



(9) Support Leg x 1pc



(10) Headboard Support Wood x 1pc



(11) Center Support Bar x 1pc



(12) Footboard Support Wood x 1pc



(13) Non Woven Fabric x 1pc



(14) Slats x 28pcs



(15) Feet x 4pcs



(16) Strap x 1pc



STEP 1





### STEP 3



### STEP 4



### STEP 5



## STEP 6



#### STEP 7