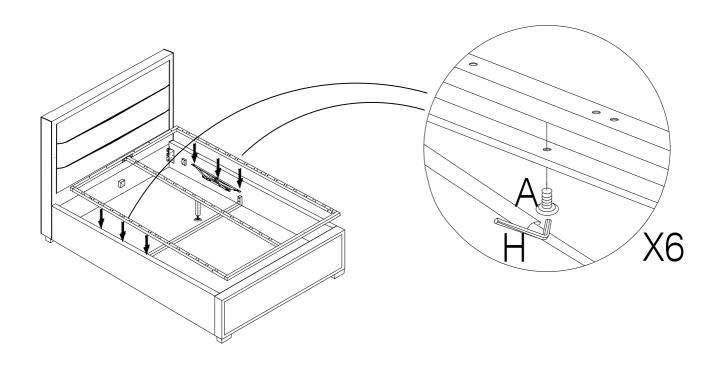

#### HARDWARE LIST

(A) Bolt M8 x 16mm - 20pcs

(B) Bolt M8 x 30mm - 10pcs

(C) Bolt M6 x 30mm - 4pcs

(D) Washer M6 x 13mm - 4pcs

(E) CSK M5 x 50mm - 22pcs

(F) Adjustable Foot - 1pc

(G) Spanner - 1pc

(H) Allen Key M5 - 1pc

(I) Allen Key M4 - 1pc

(J) Single Plastic Cap x 28pcs

(K) Double Plastic Cap x 14pcs

(L) Mattress Stopper - 2pcs

(M) Metal Corner Plate - 2pcs