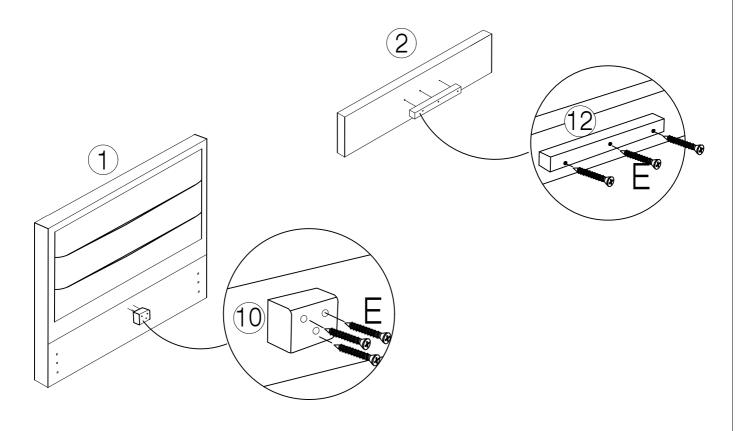

(C) Bolt M6 x 30mm - 4pcs



(D) Washer M6 x 13mm - 4pcs



(E) CSK M5 x 50mm - 22pcs



(F) Adjustable Foot - 1pc



(G) Spanner - 1pc



(H) Allen Key M5 - 1pc



(I) Allen Key M4 - 1pc



(J) Single Plastic Cap x 28pcs



(K) Double Plastic Cap x 14pcs



(L) Mattress Stopper - 2pcs



(M) Metal Corner Plate - 2pcs



#### PART LIST

(1) Headboard x 1pc



(2) Footboard x 1pc



(3) Sidr Rail x 2pcs



(4) Support Rail x 1pc



(5) Metal Frame Long (R) x 1pc



(6) Metal Frame Long (L) x 1pc



(7) Metal Frame Short x 1pcs



(8) Metal Frame Short x 1pcs



(9) Support Leg x 1pc



(10) Headboard Support Wood x 1pc



(11) Center Support Bar x 1pc



(12) Footboard Support Wood x 1pc



(13) Non Woven Fabric x 1pc



(14) Slats x 28pcs



(15) Feet x 4pcs



(16) Strap x 1pc



STEP 1





### STEP 3



### STEP 4



### STEP 5



## STEP 6



#### STEP 7