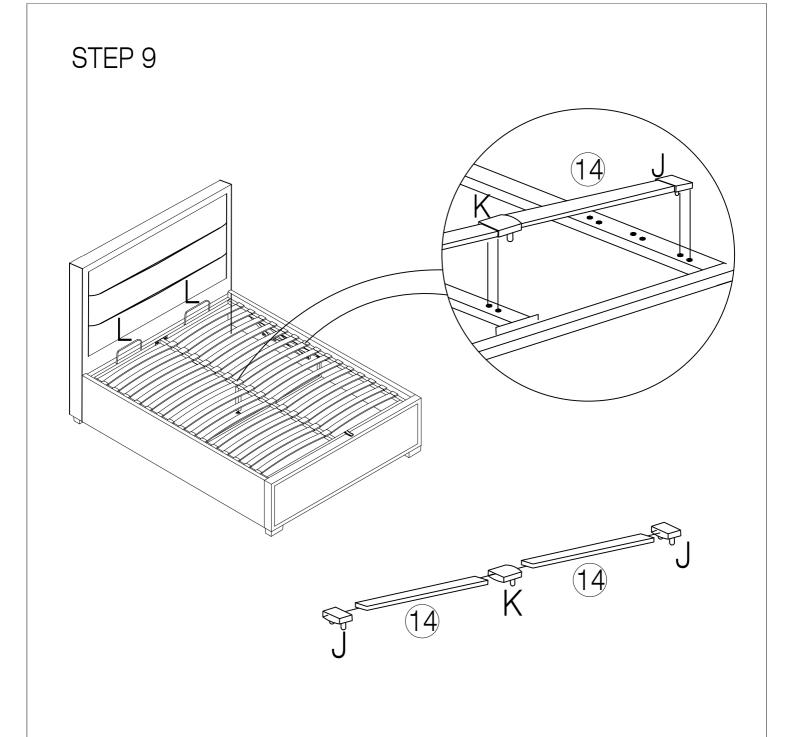

(H) Allen Key M5 - 1pc

(I) Allen Key M4 - 1pc

(J) Single Plastic Cap x 28pcs

(K) Double Plastic Cap x 14pcs

(L) Mattress Stopper - 2pcs

(M) Metal Corner Plate - 2pcs

(8) Metal Frame Short x 1pcs

(9) Support Leg x 1pc

(10) Headboard Support Wood x 1pc

(11) Center Support Bar x 1pc

(12) Footboard Support Wood x 1pc

(13) Non Woven Fabric x 1pc

(14) Slats x 28pcs

(15) Feet x 4pcs