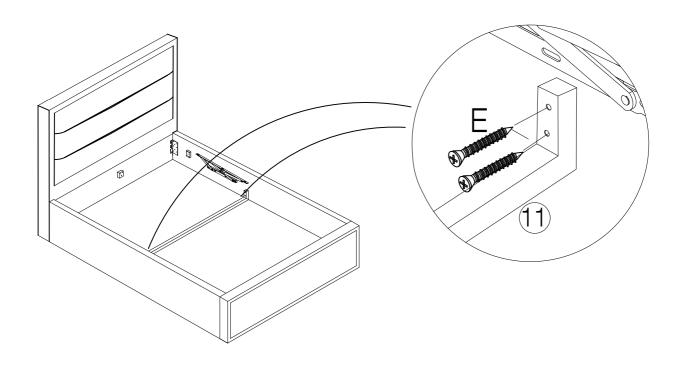

#### HARDWARE LIST

(A) Bolt M8 x 16mm - 20pcs

(B) Bolt M8 x 30mm - 10pcs

(C) Bolt M6 x 30mm - 4pcs

(D) Washer M6 x 13mm - 4pcs

(E) CSK M5 x 50mm - 22pcs

(F) Adjustable Foot - 1pc

(G) Spanner - 1pc

(8) Metal Frame Short x 1pcs

(9) Support Leg x 1pc

(10) Headboard Support Wood x 1pc

(11) Center Support Bar x 1pc

(12) Footboard Support Wood x 1pc

(13) Non Woven Fabric x 1pc

(14) Slats x 28pcs

(15) Feet x 4pcs

### STEP 4