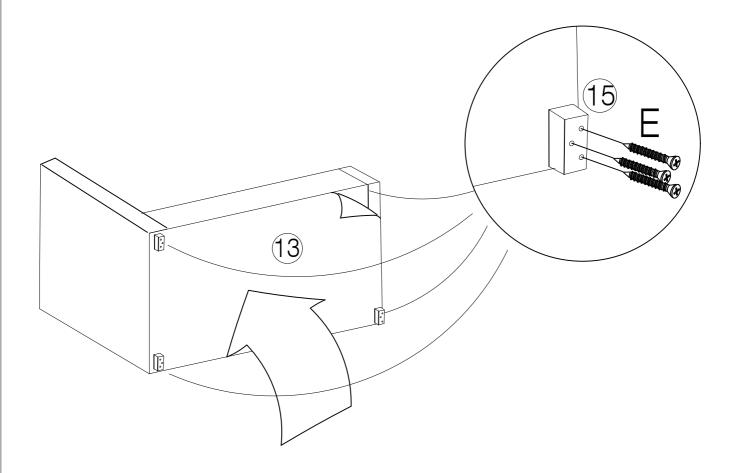

13mm - 4pcs



(E) CSK M5 x 50mm - 22pcs



(F) Adjustable Foot - 1pc



(G) Spanner - 1pc



(H) Allen Key M5 - 1pc



(I) Allen Key M4 - 1pc



(J) Single Plastic Cap x 28pcs



(K) Double Plastic Cap x 14pcs



(L) Mattress Stopper - 2pcs



(M) Metal Corner Plate - 2pcs



#### PART LIST

(1) Headboard x 1pc



(2) Footboard x 1pc



(3) Sidr Rail x 2pcs



(4) Support Rail x 1pc



(5) Metal Frame Long (R) x 1pc



(6) Metal Frame Long (L) x 1pc



(7) Metal Frame Short x 1pcs



(8) Metal Frame Short x 1pcs



(9) Support Leg x 1pc



(10) Headboard Support Wood x 1pc



(11) Center Support Bar x 1pc



(12) Footboard Support Wood x 1pc



(13) Non Woven Fabric x 1pc



(14) Slats x 28pcs



(15) Feet x 4pcs



(16) Strap x 1pc



STEP 1





### STEP 3



### STEP 4



### STEP 5



## STEP 6



#### STEP 7