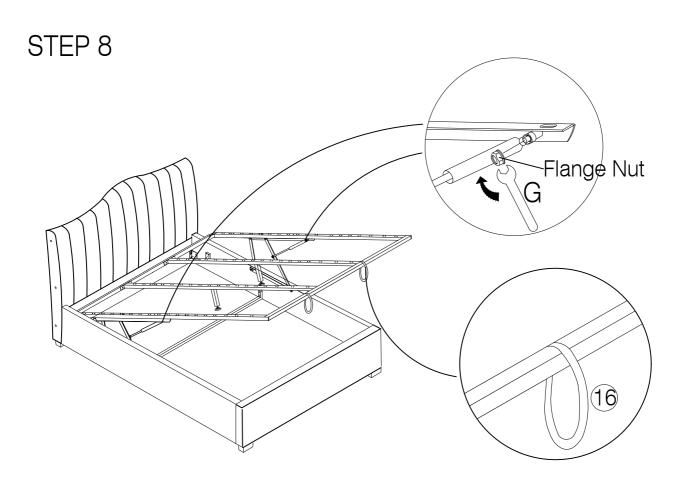

Key M4 - 1pc



(J) Bolt M8 x 50mm - 6pcs



(K) Nut M8 x 13mm - 6pcs



(L) Washer M8 x 22mm - 6pcs



(M) Single Plastic Cap x 28pcs



(N) Double Plastic Cap x 28pcs



(O) Mattress Stopper - 2pcs



(P) Metal Corner Plate - 2pcs



#### PART LIST

(1) Headboard x 1pc



(2) Footboard x 1pc



(3) Sidr Rail x 2pcs



(4) Support Rail x 2pcs



(5) Metal Frame Long (R) x 1pc



(6) Metal Frame Long(L) x 1pc



(7) Metal Frame Short x 1pcs



(8) Metal Frame Short x 1pcs



(9) Support Leg x 2pcs



(10) Headboard Support Wood x 2pcs



(11) Center Support Bar x 1pc



(12) Footboard Support Wood x 1pc



(13) Non Woven Fabric x 1pc



(14) Slats x 42pcs



(15) Feet x 4pcs



(16) Strap x 2pcs



(17) Headboard's Wing x 2pcs



### STEP 1





### STEP 3



## STEP 4





#### STEP 7