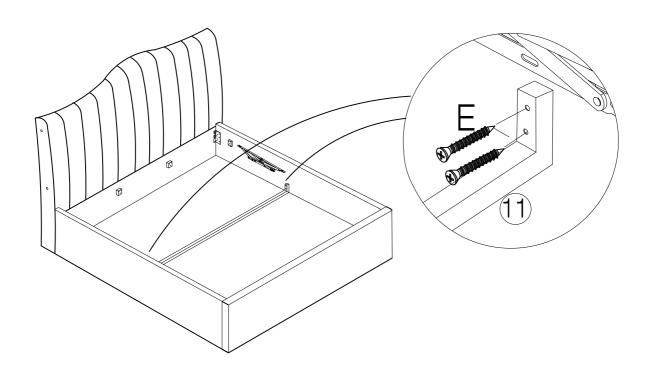

- 1pc



(I) Allen Key M4 - 1pc



(J) Bolt M8 x 50mm - 6pcs



(K) Nut M8 x 13mm - 6pcs



(L) Washer M8 x 22mm - 6pcs



(M) Single Plastic Cap x 28pcs



(N) Double Plastic Cap x 28pcs



(O) Mattress Stopper - 2pcs



(P) Metal Corner Plate - 2pcs



#### PART LIST

(1) Headboard x 1pc



(2) Footboard x 1pc



(3) Sidr Rail x 2pcs



(4) Support Rail x 2pcs



(5) Metal Frame Long (R) x 1pc



(6) Metal Frame Long(L) x 1pc



(7) Metal Frame Short x 1pcs



(8) Metal Frame Short x 1pcs



(9) Support Leg x 2pcs



(10) Headboard Support Wood x 2pcs



(11) Center Support Bar x 1pc



(12) Footboard Support Wood x 1pc



(13) Non Woven Fabric x 1pc



(14) Slats x 42pcs



(15) Feet x 4pcs



(16) Strap x 2pcs



(17) Headboard's Wing x 2pcs



### STEP 1





### STEP 3



## STEP 4





#### STEP 7