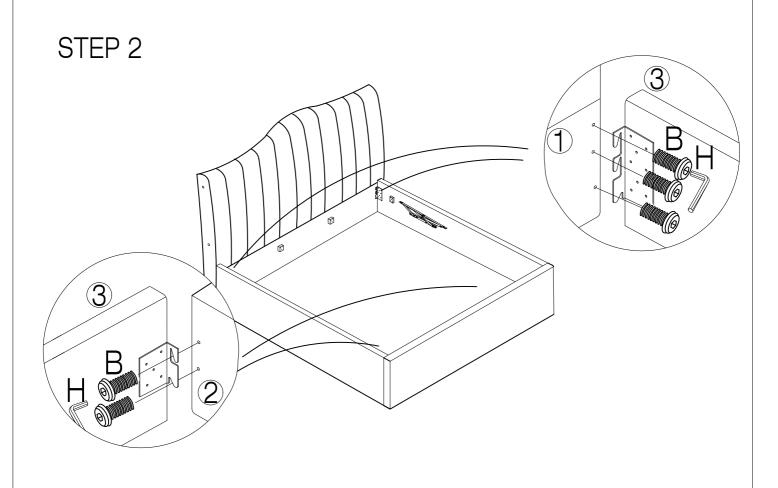

- 1pc



(H) Allen Key M5 - 1pc



(I) Allen Key M4 - 1pc



(J) Bolt M8 x 50mm - 6pcs



(K) Nut M8 x 13mm - 6pcs



(L) Washer M8 x 22mm - 6pcs



(M) Single Plastic Cap x 28pcs



(N) Double Plastic Cap x 28pcs



(O) Mattress Stopper - 2pcs



(P) Metal Corner Plate - 2pcs



#### PART LIST

(1) Headboard x 1pc



(2) Footboard x 1pc



(3) Sidr Rail x 2pcs



(4) Support Rail x 2pcs



(5) Metal Frame Long (R) x 1pc



(6) Metal Frame Long(L) x 1pc



(7) Metal Frame Short x 1pcs



(8) Metal Frame Short x 1pcs



(9) Support Leg x 2pcs



(10) Headboard Support Wood x 2pcs



(11) Center Support Bar x 1pc



(12) Footboard Support Wood x 1pc



(13) Non Woven Fabric x 1pc



(14) Slats x 42pcs



(15) Feet x 4pcs



(16) Strap x 2pcs



(17) Headboard's Wing x 2pcs



### STEP 1





### STEP 3



## STEP 4





#### STEP 7