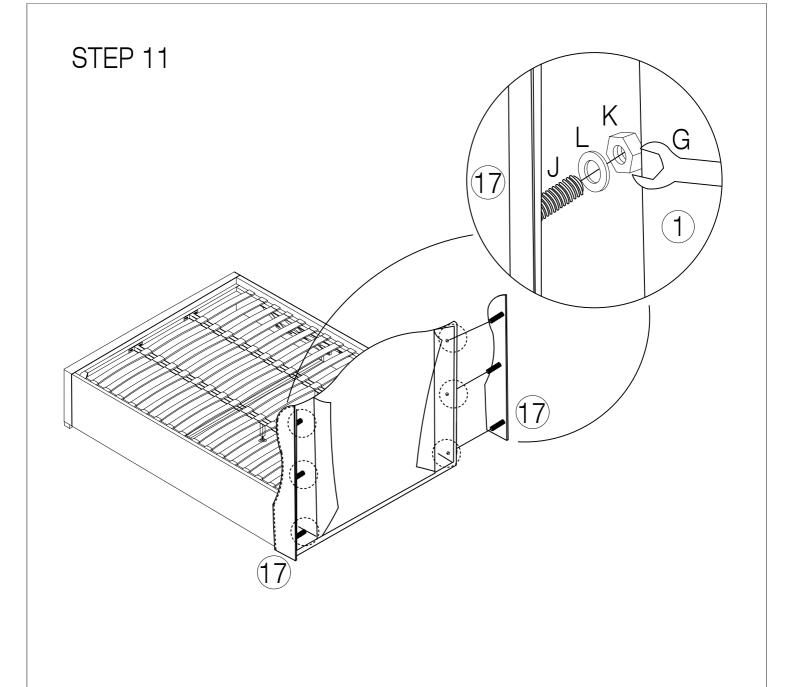

#### HARDWARE LIST

(A) Bolt M8 x 16mm - 26pcs

(B) Bolt M8 x 30mm - 10pcs

(C) Bolt M6 x 30mm - 4pcs

(D) Washer M6 x 13mm - 4pcs

(E) CSK M5 x 50mm - 25pcs

(F) Adjustable Foot - 2pcs

(G) Spanner - 1pc

(H) Allen Key M5 - 1pc

(I) Allen Key M4 - 1pc

(J) Bolt M8 x 50mm - 6pcs

(K) Nut M8 x 13mm - 6pcs

(L) Washer M8 x 22mm - 6pcs

(M) Single Plastic Cap x 28pcs

(N) Double Plastic Cap x 28pcs

(O) Mattress Stopper - 2pcs