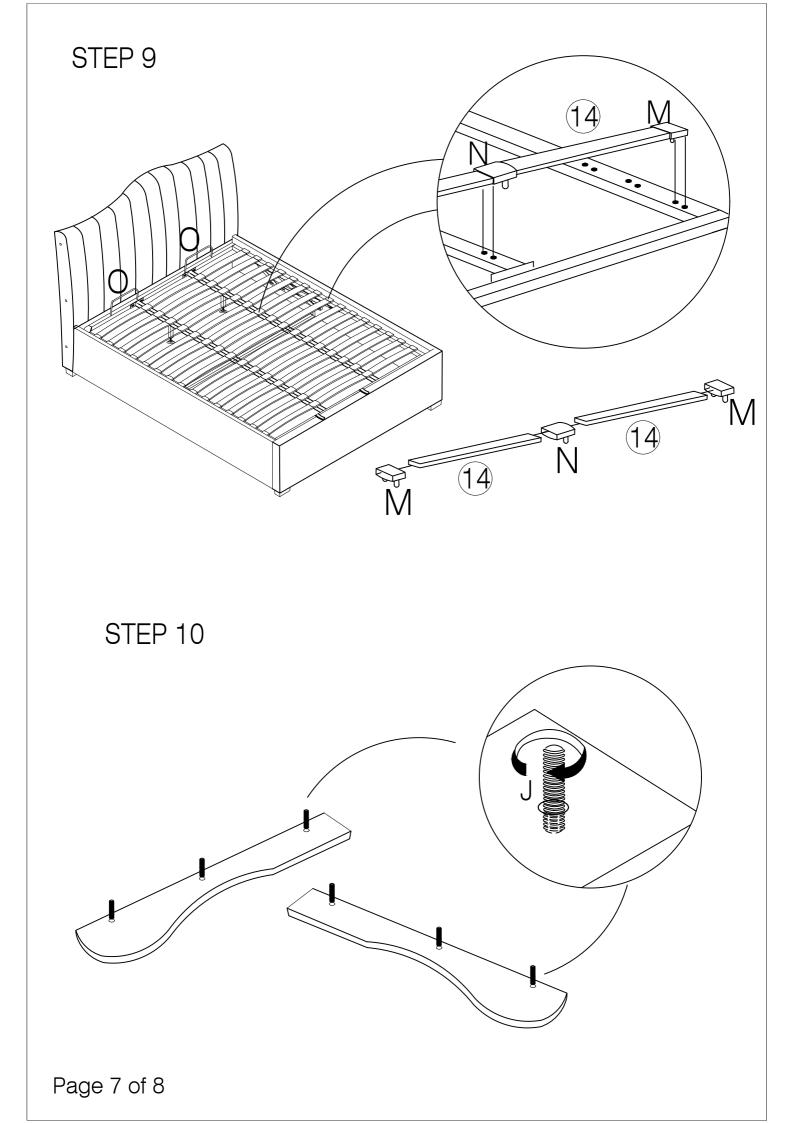

(8) Metal Frame Short x 1pcs

(9) Support Leg x 2pcs

(10) Headboard Support Wood x 2pcs

(11) Center Support Bar x 1pc

(12) Footboard Support Wood x 1pc

(13) Non Woven Fabric x 1pc

(14) Slats x 42pcs

(15) Feet x 4pcs