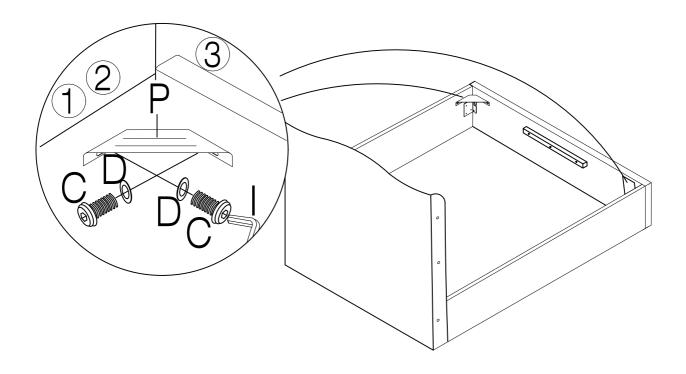

Allen Key M5 - 1pc



(I) Allen Key M4 - 1pc



(J) Bolt M8 x 50mm - 6pcs



(K) Nut M8 x 13mm - 6pcs



(L) Washer M8 x 22mm - 6pcs



(M) Single Plastic Cap x 28pcs



(N) Double Plastic Cap x 28pcs



(O) Mattress Stopper - 2pcs



(P) Metal Corner Plate - 2pcs



#### PART LIST

(1) Headboard x 1pc



(2) Footboard x 1pc



(3) Sidr Rail x 2pcs



(4) Support Rail x 2pcs



(5) Metal Frame Long (R) x 1pc



(6) Metal Frame Long(L) x 1pc



(7) Metal Frame Short x 1pcs



(8) Metal Frame Short x 1pcs



(9) Support Leg x 2pcs



(10) Headboard Support Wood x 2pcs



(11) Center Support Bar x 1pc



(12) Footboard Support Wood x 1pc



(13) Non Woven Fabric x 1pc



(14) Slats x 42pcs



(15) Feet x 4pcs



(16) Strap x 2pcs



(17) Headboard's Wing x 2pcs



### STEP 1





### STEP 3



## STEP 4





#### STEP 7