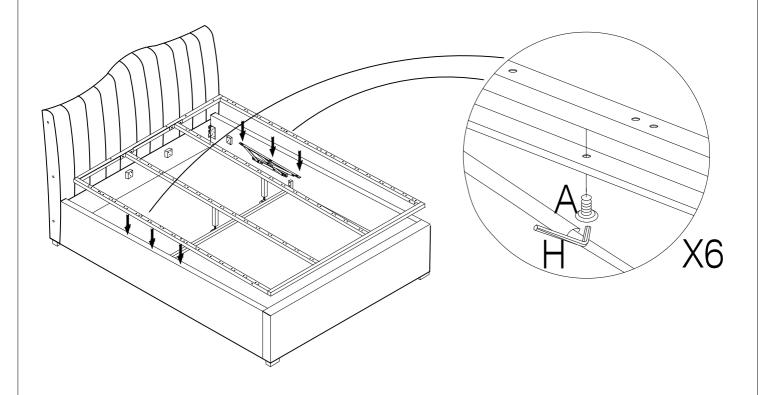

n Key M4 - 1pc



(J) Bolt M8 x 50mm - 6pcs



(K) Nut M8 x 13mm - 6pcs



(L) Washer M8 x 22mm - 6pcs



(M) Single Plastic Cap x 28pcs



(N) Double Plastic Cap x 28pcs



(O) Mattress Stopper - 2pcs



(P) Metal Corner Plate - 2pcs



#### PART LIST

(1) Headboard x 1pc



(2) Footboard x 1pc



(3) Sidr Rail x 2pcs



(4) Support Rail x 2pcs



(5) Metal Frame Long (R) x 1pc



(6) Metal Frame Long(L) x 1pc



(7) Metal Frame Short x 1pcs



(8) Metal Frame Short x 1pcs



(9) Support Leg x 2pcs



(10) Headboard Support Wood x 2pcs



(11) Center Support Bar x 1pc



(12) Footboard Support Wood x 1pc



(13) Non Woven Fabric x 1pc



(14) Slats x 42pcs



(15) Feet x 4pcs



(16) Strap x 2pcs



(17) Headboard's Wing x 2pcs



### STEP 1





### STEP 3



## STEP 4





#### STEP 7