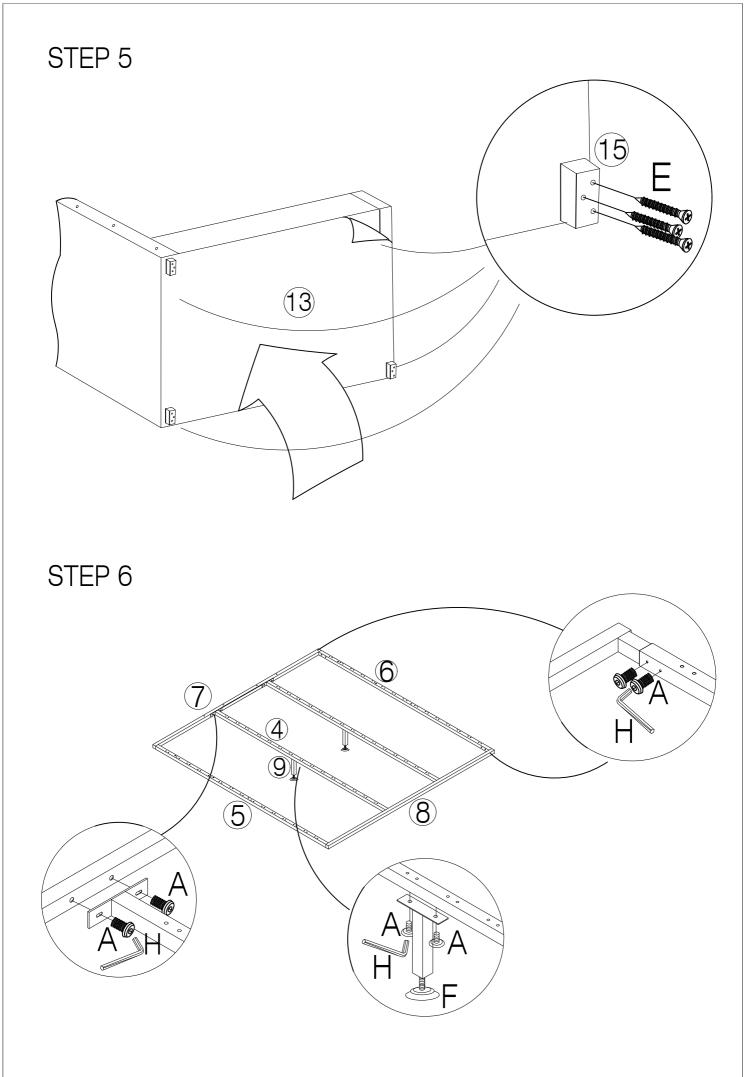

1pc



(I) Allen Key M4 - 1pc



(J) Bolt M8 x 50mm - 6pcs



(K) Nut M8 x 13mm - 6pcs



(L) Washer M8 x 22mm - 6pcs



(M) Single Plastic Cap x 28pcs



(N) Double Plastic Cap x 28pcs



(O) Mattress Stopper - 2pcs



(P) Metal Corner Plate - 2pcs



#### PART LIST

(1) Headboard x 1pc



(2) Footboard x 1pc



(3) Sidr Rail x 2pcs



(4) Support Rail x 2pcs



(5) Metal Frame Long (R) x 1pc



(6) Metal Frame Long(L) x 1pc



(7) Metal Frame Short x 1pcs



(8) Metal Frame Short x 1pcs



(9) Support Leg x 2pcs



(10) Headboard Support Wood x 2pcs



(11) Center Support Bar x 1pc



(12) Footboard Support Wood x 1pc



(13) Non Woven Fabric x 1pc



(14) Slats x 42pcs



(15) Feet x 4pcs



(16) Strap x 2pcs



(17) Headboard's Wing x 2pcs



### STEP 1





### STEP 3



## STEP 4





#### STEP 7