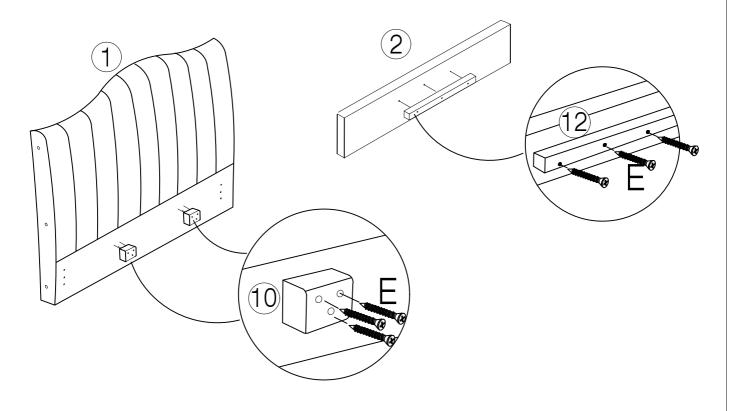

### STEP 1

#### PART LIST

(1) Headboard x 1pc

(2) Footboard x 1pc

(3) Sidr Rail x 2pcs

(4) Support Rail x 2pcs

(5) Metal Frame Long (R) x 1pc

(6) Metal Frame Long(L) x 1pc

(7) Metal Frame Short x 1pcs

(8) Metal Frame Short x 1pcs

(9) Support Leg x 2pcs

(10) Headboard Support Wood x 2pcs

(11) Center Support Bar x 1pc

(12) Footboard Support Wood x 1pc

(13) Non Woven Fabric x 1pc

(14) Slats x 42pcs

(15) Feet x 4pcs