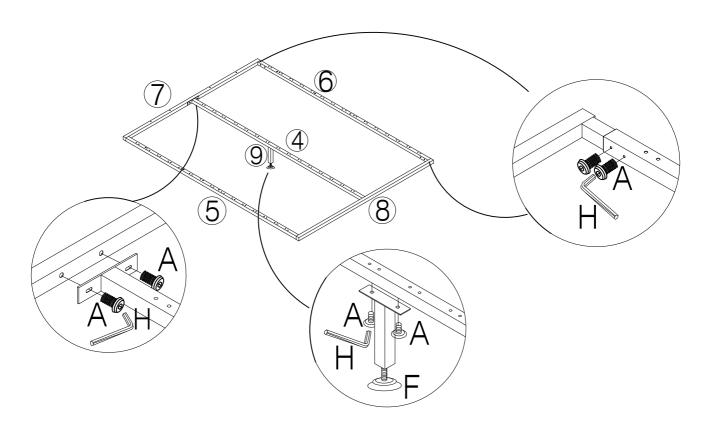

#### HARDWARE LIST

(A) Bolt M8 x 16mm - 20pcs

(B) Bolt M8 x 30mm - 10pcs

(C) Bolt M6 x 30mm - 4pcs

(D) Washer M6 x 13mm - 4pcs

(E) CSK M5 x 50mm - 22pcs

(F) Adjustable Foot - 1pc

(G) Spanner - 1pc

(H) Allen Key M5 - 1pc

(I) Allen Key M4 - 1pc

(J) Single Plastic Cap x 28pcs

(K) Double Plastic Cap x 14pcs

(L) Mattress Stopper - 2pcs

(M) Metal Corner Plate - 2pcs

#### PART LIST

(1) Headboard x 1pc

(2) Footboard x 1pc

(3) Sidr Rail x 2pcs

(4) Support Rail x 1pc

(5) Metal Frame Long (R) x 1pc

(6) Metal Frame Long (L) x 1pc

(7) Metal Frame Short x 1pcs

(8) Metal Frame Short x 1pcs

(9) Support Leg x 1pc

(10) Headboard Support Wood x 1pc

(11) Center Support Bar x 1pc

(12) Footboard Support Wood x 1pc

(13) Non Woven Fabric x 1pc

(14) Slats x 28pcs

(15) Feet x 4pcs

## STEP 6