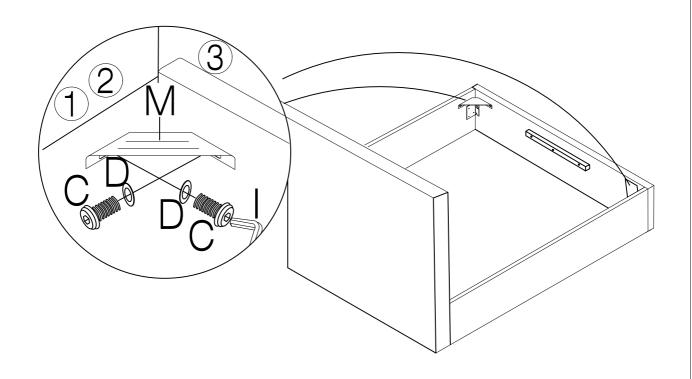

#### HARDWARE LIST

(A) Bolt M8 x 16mm - 20pcs

(B) Bolt M8 x 30mm - 10pcs

(C) Bolt M6 x 30mm - 4pcs

(D) Washer M6 x 13mm - 4pcs

(E) CSK M5 x 50mm - 22pcs

(F) Adjustable Foot - 1pc

(G) Spanner - 1pc

(H) Allen Key M5 - 1pc

(I) Allen Key M4 - 1pc

(J) Single Plastic Cap x 28pcs

(K) Double Plastic Cap x 14pcs

(L) Mattress Stopper - 2pcs

(M) Metal Corner Plate - 2pcs

#### PART LIST

(1) Headboard x 1pc

(2) Footboard x 1pc

(3) Sidr Rail x 2pcs

(4) Support Rail x 1pc

(5) Metal Frame Long (R) x 1pc

(6) Metal Frame Long (L) x 1pc

(7) Metal Frame Short x 1pcs

(8) Metal Frame Short x 1pcs

(9) Support Leg x 1pc

(10) Headboard Support Wood x 1pc

(11) Center Support Bar x 1pc

(12) Footboard Support Wood x 1pc

(13) Non Woven Fabric x 1pc

(14) Slats x 28pcs

(15) Feet x 4pcs

### STEP 3