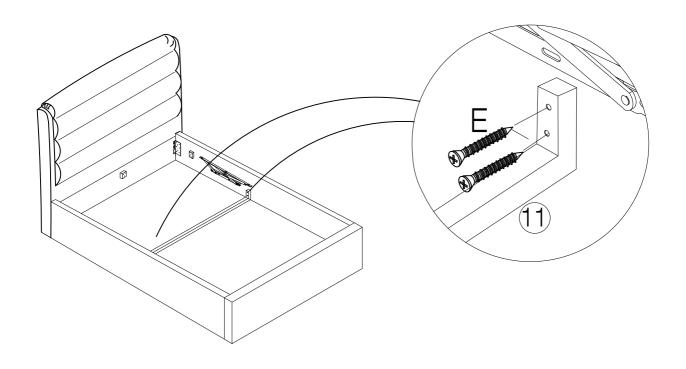

#### HARDWARE LIST

(A) Bolt M8 x 16mm - 20pcs

(B) Bolt M8 x 30mm - 10pcs

(C) Bolt M6 x 30mm - 4pcs

(D) Washer M6 x 13mm - 4pcs

(E) CSK M5 x 50mm - 22pcs

(F) Adjustable Foot - 1pc

(G) Spanner - 1pc

(H) Allen Key M5 - 1pc

(I) Allen Key M4 - 1pc

(J) Single Plastic Cap x 28pcs

(K) Double Plastic Cap x 14pcs

(L) Mattress Stopper - 2pcs

(M) Metal Corner Plate - 2pcs

(8) Metal Frame Short x 1pcs

(9) Support Leg x 1pc

(10) Headboard Support Wood x 1pc

(11) Center Support Bar x 1pc

(12) Footboard Support Wood x 1pc

(13) Non Woven Fabric x 1pc

(14) Slats x 28pcs

(15) Feet x 4pcs

### STEP 4