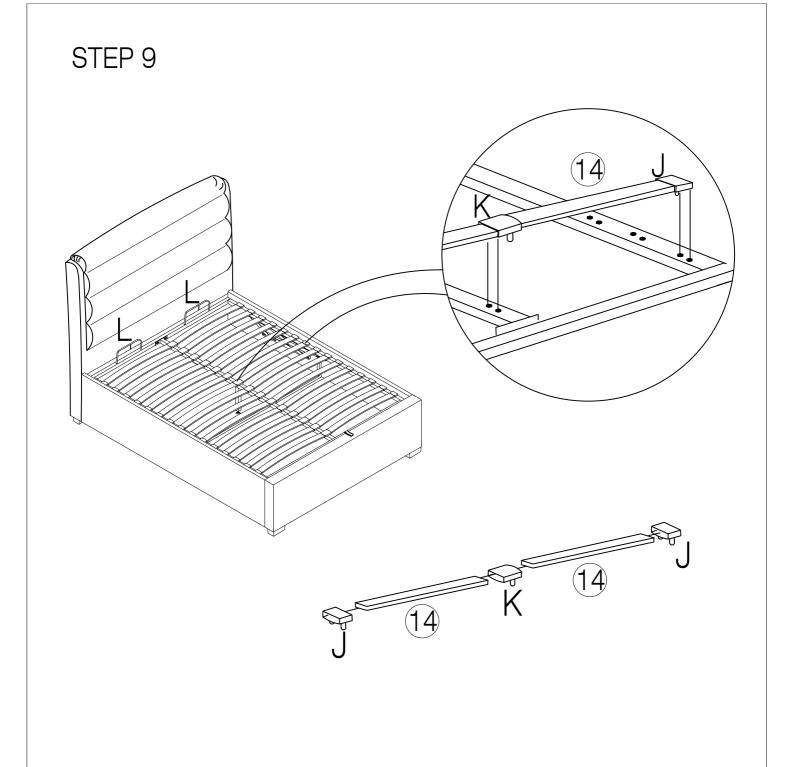

(8) Metal Frame Short x 1pcs

(9) Support Leg x 1pc

(10) Headboard Support Wood x 1pc

(11) Center Support Bar x 1pc

(12) Footboard Support Wood x 1pc

(13) Non Woven Fabric x 1pc

(14) Slats x 28pcs

(15) Feet x 4pcs