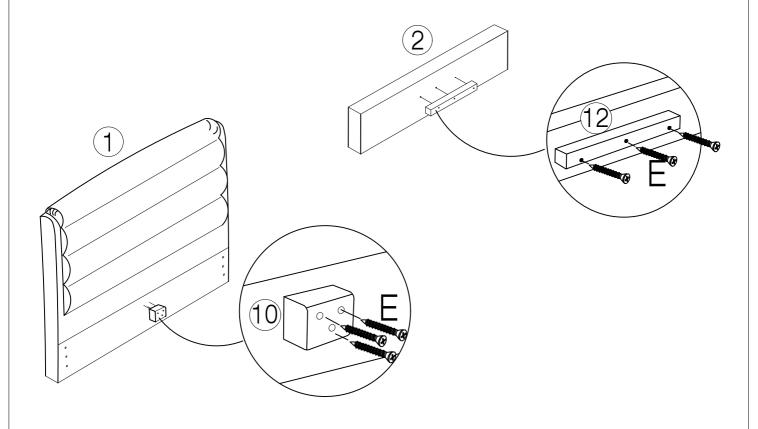

(16) Strap x 1pc

STEP 1

#### HARDWARE LIST

(A) Bolt M8 x 16mm - 20pcs

(B) Bolt M8 x 30mm - 10pcs

(C) Bolt M6 x 30mm - 4pcs

(D) Washer M6 x 13mm - 4pcs

(E) CSK M5 x 50mm - 22pcs

(F) Adjustable Foot - 1pc

(G) Spanner - 1pc

(8) Metal Frame Short x 1pcs

(9) Support Leg x 1pc

(10) Headboard Support Wood x 1pc

(11) Center Support Bar x 1pc

(12) Footboard Support Wood x 1pc

(13) Non Woven Fabric x 1pc

(14) Slats x 28pcs

(15) Feet x 4pcs