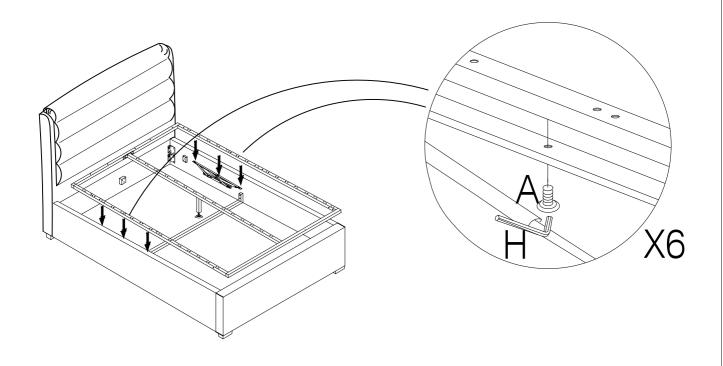

50mm - 22pcs



(F) Adjustable Foot - 1pc



(G) Spanner - 1pc



(H) Allen Key M5 - 1pc



(I) Allen Key M4 - 1pc



(J) Single Plastic Cap x 28pcs



(K) Double Plastic Cap x 14pcs



(L) Mattress Stopper - 2pcs



(M) Metal Corner Plate - 2pcs



#### PART LIST

(1) Headboard x 1pc



(2) Footboard x 1pc



(3) Sidr Rail x 2pcs



(4) Support Rail x 1pc



(5) Metal Frame Long (R) x 1pc



(6) Metal Frame Long (L) x 1pc



(7) Metal Frame Short x 1pcs



(8) Metal Frame Short x 1pcs



(9) Support Leg x 1pc



(10) Headboard Support Wood x 1pc



(11) Center Support Bar x 1pc



(12) Footboard Support Wood x 1pc



(13) Non Woven Fabric x 1pc



(14) Slats x 28pcs



(15) Feet x 4pcs



(16) Strap x 1pc



STEP 1





### STEP 3



### STEP 4



### STEP 5



## STEP 6



#### STEP 7