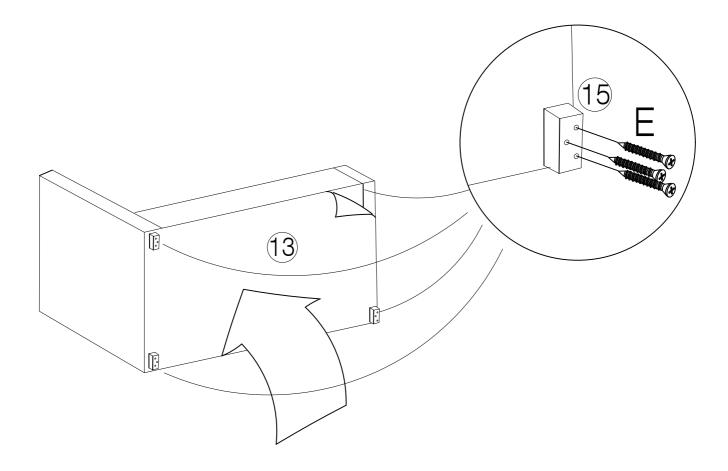

#### HARDWARE LIST

(A) Bolt M8 x 16mm - 20pcs

(B) Bolt M8 x 30mm - 10pcs

(C) Bolt M6 x 30mm - 4pcs

(D) Washer M6 x 13mm - 4pcs

(E) CSK M5 x 50mm - 22pcs

(F) Adjustable Foot - 1pc

(G) Spanner - 1pc

(H) Allen Key M5 - 1pc

(I) Allen Key M4 - 1pc

(J) Single Plastic Cap x 28pcs

(K) Double Plastic Cap x 14pcs

(L) Mattress Stopper - 2pcs

(M) Metal Corner Plate - 2pcs

(8) Metal Frame Short x 1pcs

(9) Support Leg x 1pc

(10) Headboard Support Wood x 1pc

(11) Center Support Bar x 1pc

(12) Footboard Support Wood x 1pc

(13) Non Woven Fabric x 1pc

(14) Slats x 28pcs

(15) Feet x 4pcs

### STEP 5