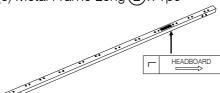

#### PART LIST

(1) Headboard x 1pc

(2) Footboard x 1pc

(3) Sidr Rail x 2pcs

(4) Support Rail x 1pc

(5) Metal Frame Long (R) x 1pc

(6) Metal Frame Long (L) x 1pc

(7) Metal Frame Short x 1pcs