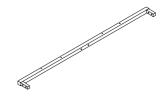

#### PART LIST

(1) Headboard x 1pc

(2) Footboard x 1pc

(3) Sidr Rail x 2pcs

(4) Support Rail x 1pc

(5) Metal Frame Long (R) x 1pc

(6) Metal Frame Long (L) x 1pc

(7) Metal Frame Short x 1pcs

(8) Metal Frame Short x 1pcs

(9) Support Leg x 1pc

(10) Headboard Support Wood x 1pc

(11) Center Support Bar x 1pc

(12) Footboard Support Wood x 1pc

(13) Non Woven Fabric x 1pc

(14) Slats x 28pcs

(15) Feet x 4pcs