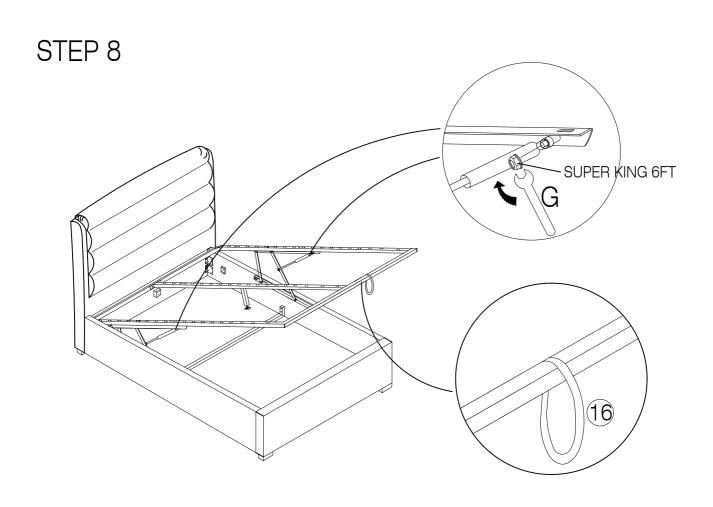

0mm - 22pcs



(F) Adjustable Foot - 1pc



(G) Spanner - 1pc



(H) Allen Key M5 - 1pc



(I) Allen Key M4 - 1pc



(J) Single Plastic Cap x 28pcs



(K) Double Plastic Cap x 14pcs



(L) Mattress Stopper - 2pcs



(M) Metal Corner Plate - 2pcs



#### PART LIST

(1) Headboard x 1pc



(2) Footboard x 1pc



(3) Sidr Rail x 2pcs



(4) Support Rail x 1pc



(5) Metal Frame Long (R) x 1pc



(6) Metal Frame Long (L) x 1pc



(7) Metal Frame Short x 1pcs



(8) Metal Frame Short x 1pcs



(9) Support Leg x 1pc



(10) Headboard Support Wood x 1pc



(11) Center Support Bar x 1pc



(12) Footboard Support Wood x 1pc



(13) Non Woven Fabric x 1pc



(14) Slats x 28pcs



(15) Feet x 4pcs



(16) Strap x 1pc



STEP 1





### STEP 3



### STEP 4



### STEP 5



## STEP 6



#### STEP 7