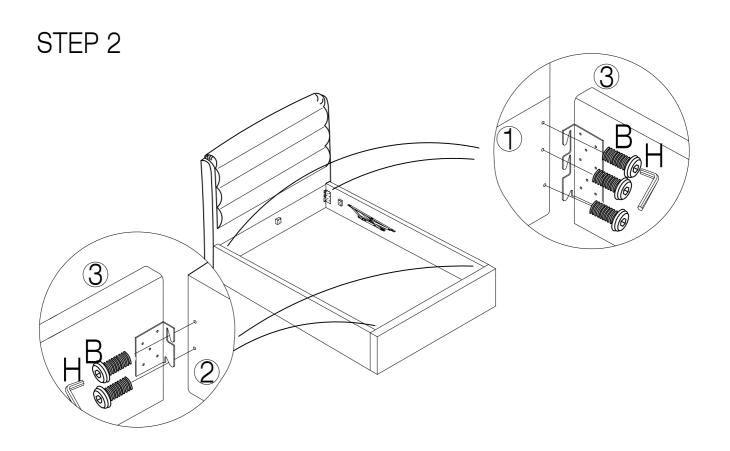

) Bolt M6 x 30mm - 4pcs



(D) Washer M6 x 13mm - 4pcs



(E) CSK M5 x 50mm - 22pcs



(F) Adjustable Foot - 1pc



(G) Spanner - 1pc



(H) Allen Key M5 - 1pc



(I) Allen Key M4 - 1pc



(J) Single Plastic Cap x 28pcs



(K) Double Plastic Cap x 14pcs



(L) Mattress Stopper - 2pcs



(M) Metal Corner Plate - 2pcs



#### PART LIST

(1) Headboard x 1pc



(2) Footboard x 1pc



(3) Sidr Rail x 2pcs



(4) Support Rail x 1pc



(5) Metal Frame Long (R) x 1pc



(6) Metal Frame Long (L) x 1pc



(7) Metal Frame Short x 1pcs



(8) Metal Frame Short x 1pcs



(9) Support Leg x 1pc



(10) Headboard Support Wood x 1pc



(11) Center Support Bar x 1pc



(12) Footboard Support Wood x 1pc



(13) Non Woven Fabric x 1pc



(14) Slats x 28pcs



(15) Feet x 4pcs



(16) Strap x 1pc



STEP 1





### STEP 3



### STEP 4



### STEP 5



## STEP 6



#### STEP 7