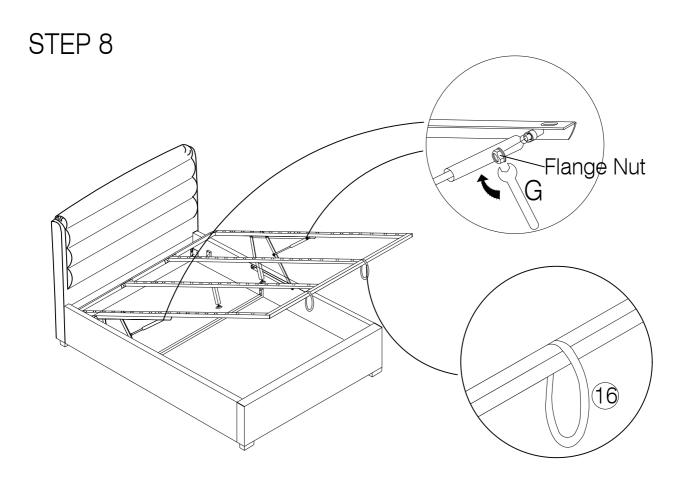

#### HARDWARE LIST

(A) Bolt M8 x 16mm - 26pcs

(B) Bolt M8 x 30mm - 10pcs

(C) Bolt M6 x 30mm - 4pcs

(D) Washer M6 x 13mm - 4pcs

(E) CSK M5 x 50mm - 26pcs

(F) Adjustable Foot - 2pcs

(G) Spanner - 1pc

(9) Support Leg x 2pcs

(10) Headboard Support Wood x 2pcs

(11) Center Support Bar x 1pc

(12) Footboard Support Wood x 1pc

(13) Non Woven Fabric x 1pc

(14) Slats x 42pcs

(15) Feet x 4pcs

(16) Strap x 2pcs