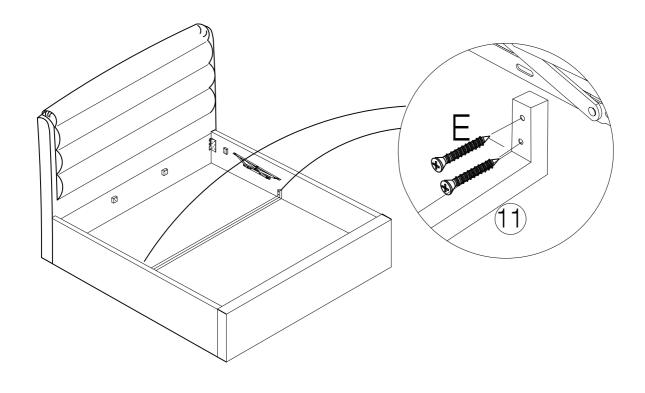

#### HARDWARE LIST

(A) Bolt M8 x 16mm - 26pcs

(B) Bolt M8 x 30mm - 10pcs

(C) Bolt M6 x 30mm - 4pcs

(D) Washer M6 x 13mm - 4pcs

(E) CSK M5 x 50mm - 26pcs

(F) Adjustable Foot - 2pcs

(G) Spanner - 1pc

(9) Support Leg x 2pcs

(10) Headboard Support Wood x 2pcs

(11) Center Support Bar x 1pc

(12) Footboard Support Wood x 1pc

(13) Non Woven Fabric x 1pc

(14) Slats x 42pcs

(15) Feet x 4pcs

(16) Strap x 2pcs