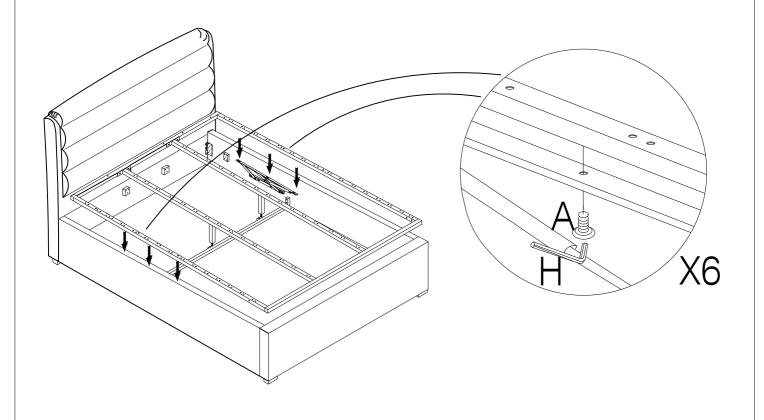

#### HARDWARE LIST

(A) Bolt M8 x 16mm - 26pcs

(B) Bolt M8 x 30mm - 10pcs

(C) Bolt M6 x 30mm - 4pcs

(D) Washer M6 x 13mm - 4pcs

(E) CSK M5 x 50mm - 26pcs

(F) Adjustable Foot - 2pcs

(G) Spanner - 1pc

(H) Allen Key M5 - 1pc

(I) Allen Key M4 - 1pc

(J) Single Plastic Cap x 28pcs

(K) Double Plastic Cap x 28pcs

(L) Mattress Stopper - 2pcs

(M) Metal Corner Plate - 2pcs