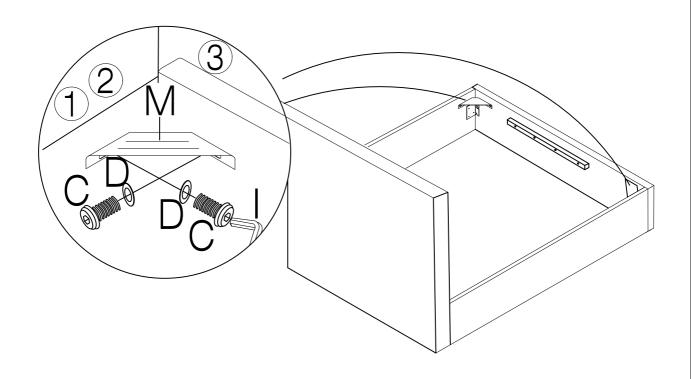

C) Bolt M6 x 30mm - 4pcs



(D) Washer M6 x 13mm - 4pcs



(E) CSK M5 x 50mm - 26pcs



(F) Adjustable Foot - 2pcs



(G) Spanner - 1pc



(H) Allen Key M5 - 1pc



(I) Allen Key M4 - 1pc



(J) Single Plastic Cap x 28pcs



(K) Double Plastic Cap x 28pcs



(L) Mattress Stopper - 2pcs



(M) Metal Corner Plate - 2pcs



#### PART LIST



(2) Footboard x 1pc



(3) Sidr Rail x 2pcs



(4) Support Rail x 2pcs



(5) Metal Frame Long (R) x 1pc



(6) Metal Frame Long (L) x 1pc



(7) Metal Frame Short x 1pcs



(8) Metal Frame Short x 1pcs



(9) Support Leg x 2pcs



(10) Headboard Support Wood x 2pcs



(11) Center Support Bar x 1pc



(12) Footboard Support Wood x 1pc



(13) Non Woven Fabric x 1pc



(14) Slats x 42pcs



(15) Feet x 4pcs



(16) Strap x 2pcs



# STEP 1



#### STEP 3



#### STEP 4



## STEP 5 13 STEP 6 8 5 Page 5 of 7

#### STEP 7