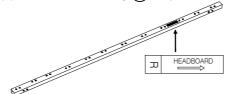

(9) Support Leg x 2pcs

(10) Headboard Support Wood x 2pcs

(11) Center Support Bar x 1pc

(12) Footboard Support Wood x 1pc

(13) Non Woven Fabric x 1pc

(14) Slats x 42pcs

(15) Feet x 4pcs

(16) Strap x 2pcs