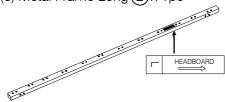

#### PART LIST

(2) Footboard x 1pc

(3) Sidr Rail x 2pcs

(4) Support Rail x 2pcs

(5) Metal Frame Long (R) x 1pc

(6) Metal Frame Long (L) x 1pc

(7) Metal Frame Short x 1pcs

(8) Metal Frame Short x 1pcs