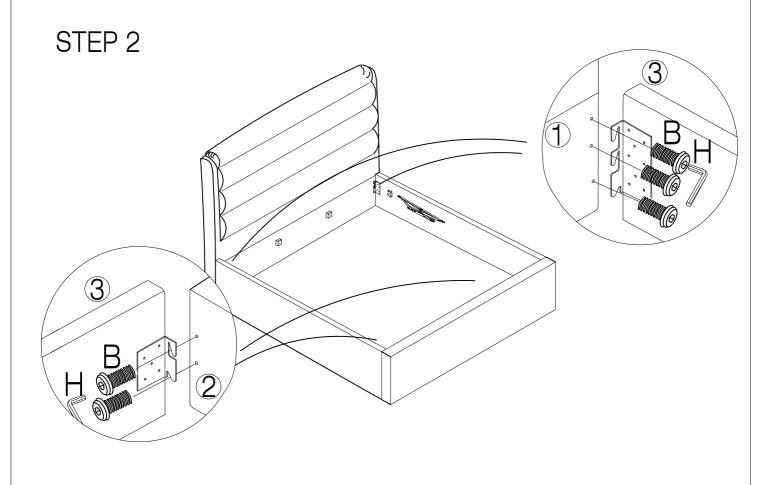

mm - 10pcs



(C) Bolt M6 x 30mm - 4pcs



(D) Washer M6 x 13mm - 4pcs



(E) CSK M5 x 50mm - 26pcs



(F) Adjustable Foot - 2pcs



(G) Spanner - 1pc



(H) Allen Key M5 - 1pc



(I) Allen Key M4 - 1pc



(J) Single Plastic Cap x 28pcs



(K) Double Plastic Cap x 28pcs



(L) Mattress Stopper - 2pcs



(M) Metal Corner Plate - 2pcs



#### PART LIST



(2) Footboard x 1pc



(3) Sidr Rail x 2pcs



(4) Support Rail x 2pcs



(5) Metal Frame Long (R) x 1pc



(6) Metal Frame Long (L) x 1pc



(7) Metal Frame Short x 1pcs



(8) Metal Frame Short x 1pcs



(9) Support Leg x 2pcs



(10) Headboard Support Wood x 2pcs



(11) Center Support Bar x 1pc



(12) Footboard Support Wood x 1pc



(13) Non Woven Fabric x 1pc



(14) Slats x 42pcs



(15) Feet x 4pcs



(16) Strap x 2pcs



# STEP 1



#### STEP 3



#### STEP 4



## STEP 5 13 STEP 6 8 5 Page 5 of 7

#### STEP 7