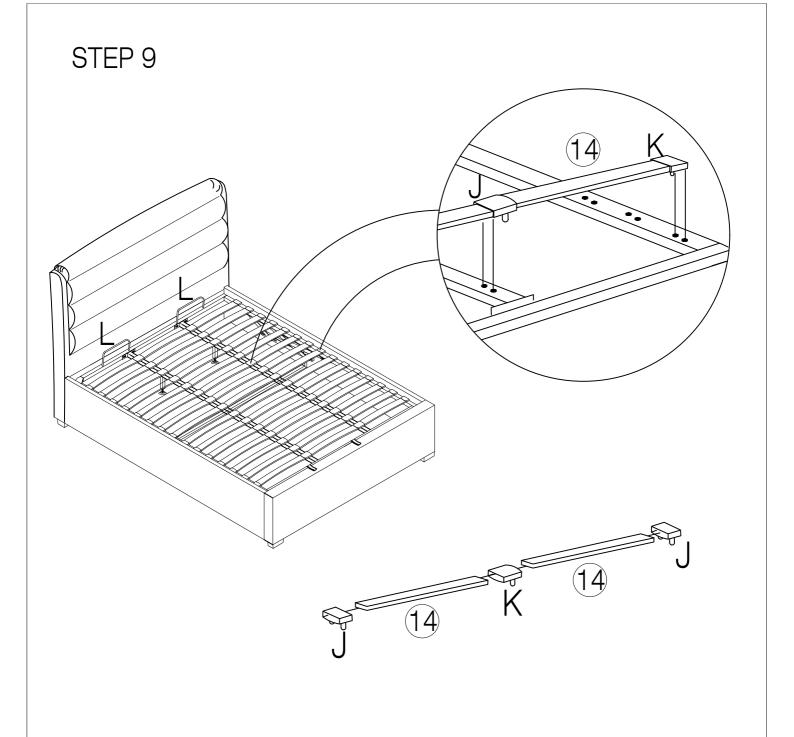

(H) Allen Key M5 - 1pc

(I) Allen Key M4 - 1pc

(J) Single Plastic Cap x 28pcs

(K) Double Plastic Cap x 28pcs

(L) Mattress Stopper - 2pcs

(M) Metal Corner Plate - 2pcs

(9) Support Leg x 2pcs

(10) Headboard Support Wood x 2pcs

(11) Center Support Bar x 1pc

(12) Footboard Support Wood x 1pc

(13) Non Woven Fabric x 1pc

(14) Slats x 42pcs

(15) Feet x 4pcs

(16) Strap x 2pcs