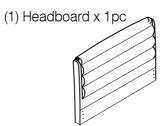

#### PART LIST

(2) Footboard x 1pc

(3) Sidr Rail x 2pcs

(4) Support Rail x 2pcs

(5) Metal Frame Long (R) x 1pc

(6) Metal Frame Long (L) x 1pc

(7) Metal Frame Short x 1pcs

(8) Metal Frame Short x 1pcs