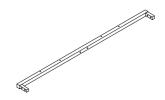

#### PART LIST

(2) Footboard x 1pc

(3) Sidr Rail x 2pcs

(4) Support Rail x 2pcs

(5) Metal Frame Long (R) x 1pc

(6) Metal Frame Long (L) x 1pc

(7) Metal Frame Short x 1pcs

(8) Metal Frame Short x 1pcs