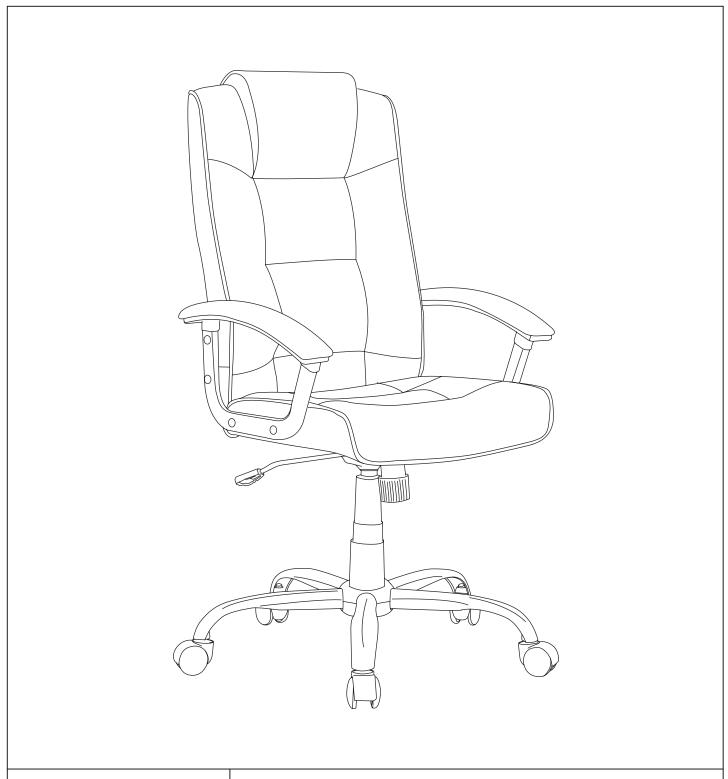

#### Pre-assembly preparation

Please check the pack contents before attempting to assemble this product. A full checklist of components is given in this leaflet. If any components are missing, please contact the retailer from whom you bought this product.

This product is HEAVY, it should be assembled as near as possible to the point of use. TAKE CARE WHEN LIFTING to avoid personal injury and (or) damage to the product.

This product takes approximately 15 MINUTES to assemble with 1 PERSON.

The fittings pack contains SMALL ITEMS which should be KEPT AWAY FROM YOUNG CHILDREN.

Read this leaflet in full before commencing assembly to ensure safe and satisfactory operation of this product.