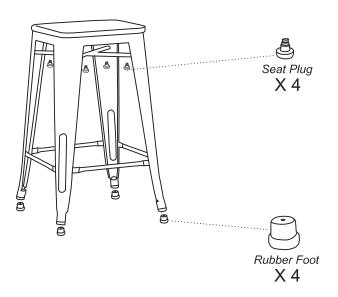

# **Helpful Hints**

- Move your new furniture carefully, with two people lifting and carrying the unit to its new
- location.

  Clean the product with a soft damp cloth. DO NOT use harsh chemicals or abrasive cleaners.
- Some parts have been pre-assembled for this item. They are illustrated on this page and available for replacement.