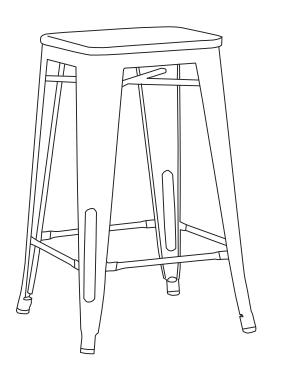

## 24" Metal Counter Stool

**S002105UK - Antique Gun Metal** 

**S002107UK - Bronze** 

**S002106UK - Copper** 

S002102UK - White

 $\triangle$ 

THIS INSTRUCTION BOOKLET CONTAINS <u>IMPORTANT</u> SAFETY INFORMATION. PLEASE READ AND KEEP FOR FUTURE REFERENCE.