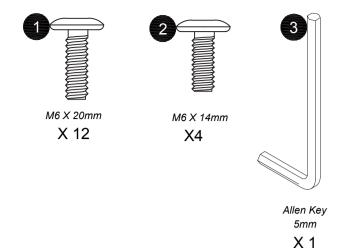

## **Hardware Pack**

Hardware Pack #: T2286059-00

- Please do not completely tighten all the hardware, until the entire assembly is completed, unless otherwise indicated in the step-by-step instructions.
- The screw(s), bolt(s) to be used at each step are shown in actual size in the lower right corner of the page.