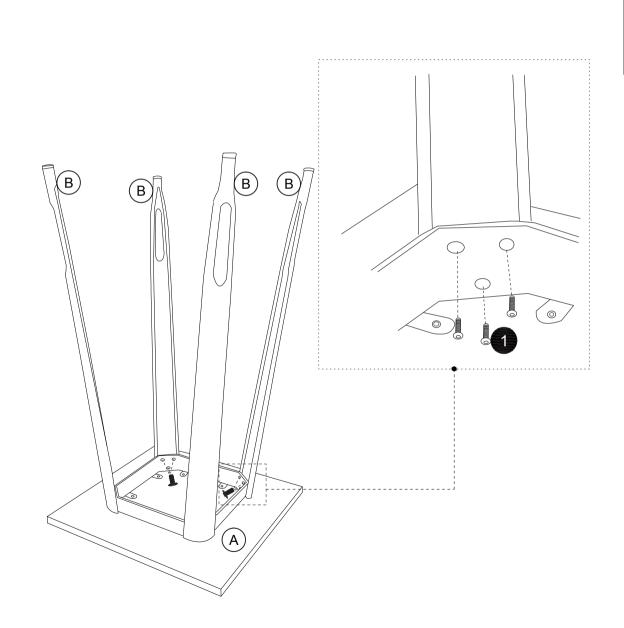

ingdom

### Caution

- This product is designed for home use and not intended for commercial use.
- This product contains small components. Please ensure that they are kept away from small children.
- Do not use power tools to assemble your furniture. Power tools may strip or damage the parts.







 $\square$ 

All in 1 big box!

Before you throw the package, please use the Check Box to identify the parts and ensure that you have all the parts needed for the assembly.



.

## **Hardware Pack**

Hardware Pack #: T2286059-00

- Please do not completely tighten all the hardware, until the entire assembly is completed, unless otherwise indicated in the step-by-step instructions.
- The screw(s), bolt(s) to be used at each step are shown in actual size in the lower right corner of the page.









Step 2

Attach **C** to **B** x 4 with 2, as shown.





# **Helpful Hints**

Move your new furniture carefully, with two people lifting and carrying the unit to its new location.
Your furniture can be disassembled and reassembled to move.
Clean the product with a soft damp cloth. DO NOT use harsh chemicals or abrasive cleaners.