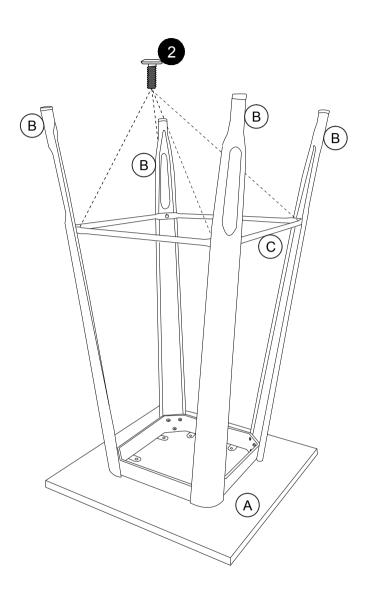

### Caution

- This product is designed for home use and not intended for commercial use.
- This product contains small components. Please ensure that they are kept away from small children.
- Do not use power tools to assemble your furniture. Power tools may strip or damage the parts.







 $\square$ 

All in 1 big box!

Before you throw the package, please use the Check Box to identify the parts and ensure that you have all the parts needed for the assembly.



.

## **Hardware Pack**

Hardware Pack #: T2286059-00

- Please do not completely tighten all the hardware, until the entire assembly is completed, unless otherwise indicated in the step-by-step instructions.
- The screw(s), bolt(s) to be used at each step are shown in actual size in the lower right corner of the page.









Step 2

Attach **C** to **B** x 4 with 2, as shown.





# **Helpful Hints**

Move your new furniture carefully, with two people lifting and carrying the unit to its new location.
Your furniture can be disassembled and reassembled to move.
Clean the product with a soft damp cloth. DO NOT use harsh chemicals or abrasive cleaners.