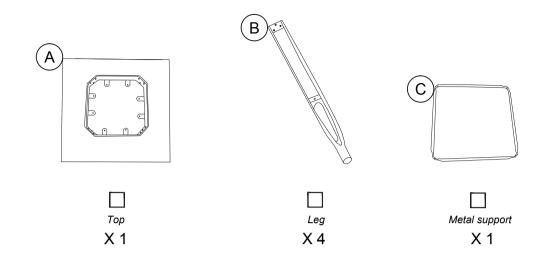

 $\square$ 

All in 1 big box!

Before you throw the package, please use the Check Box to identify the parts and ensure that you have all the parts needed for the assembly.

.