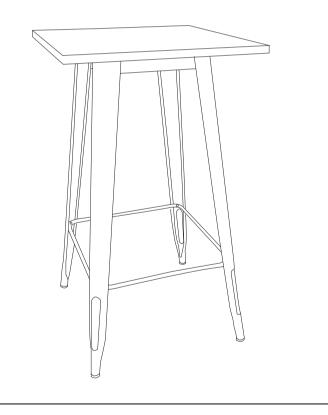

## Square Bar Table 2286059UK - Black 2286159UK - White 2286459UK - Antique Gun Metal

W.X. - 2019. 11.21

B342286059CLUK