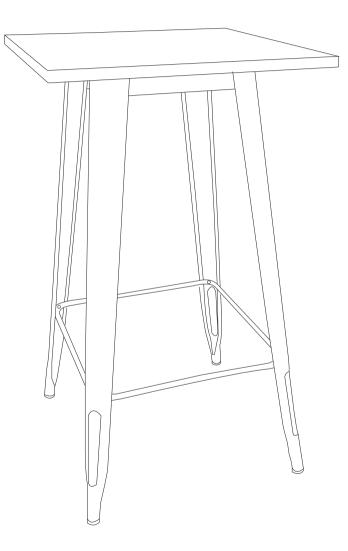

## Square Bar Table 2286059UK - Black 2286159UK - White 2286459UK - Antique Gun Metal

W.X. - 2019. 11.21

B342286059CLUK